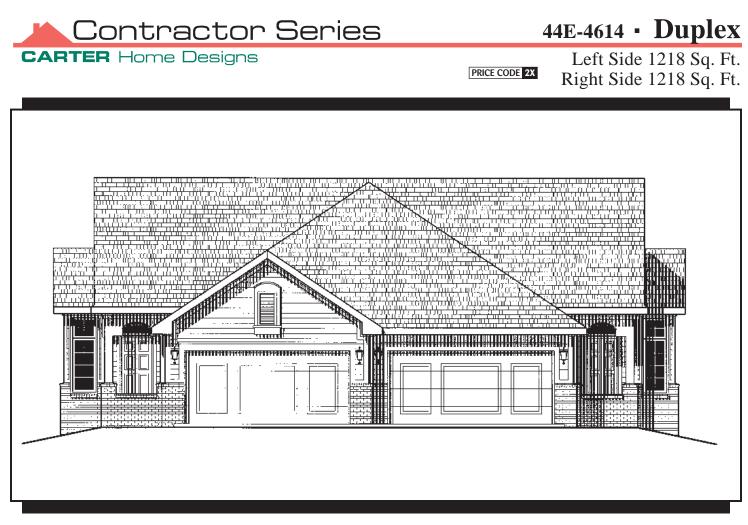

**Brick half-wall** with palladian arch detailing adds interest to the entrance of these one-story homes

Entry leads to volume great room with wall of windows

Kitchen is planned for convenience with a snack bar serving the breakfast area

Laundry room also serves as mud entrance from garage Bedrooms are located to the rear of the home for added privacy French doors open to the master bath featuring his and her vanities plus a walk-in closet