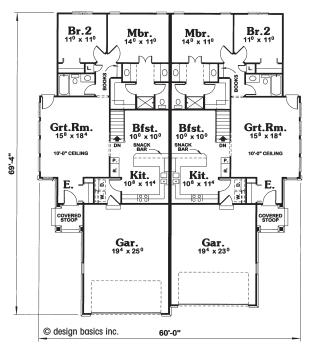

**Brick half-wall** with palladian arch detailing adds interest to the entrance of these one-story homes

Entry leads to volume great room with wall of windows

Kitchen is planned for convenience with a snack bar serving the breakfast area

Laundry room also serves as mud entrance from garage Bedrooms are located to the rear of the home for added privacy French doors open to the master bath featuring his and her vanities plus a walk-in closet