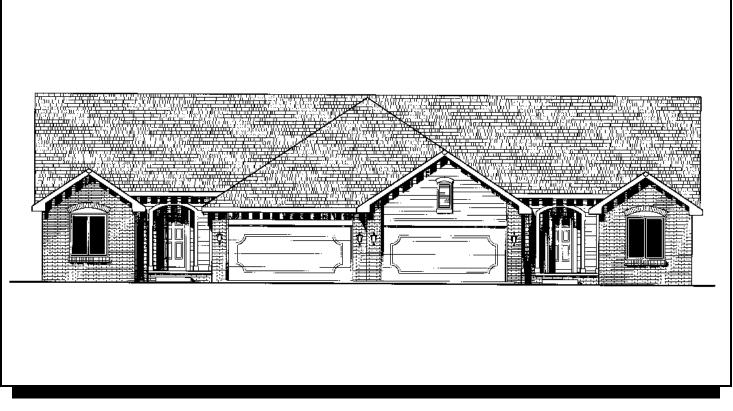

## 44E-4618 • Duplex

## PRICE CODE 2X

Left Side 1392 Sq. Ft. Right Side 1392 Sq. Ft.

Attractive duplex offers nice curb appeal with special brick details 10' high entry flows into great room

Tall windows flank fireplace in great room