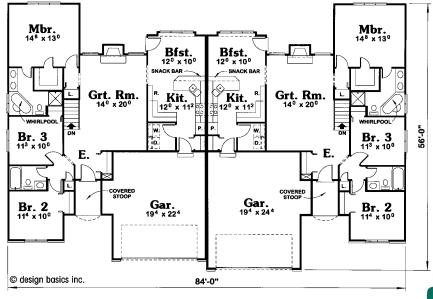

## PRICE CODE 2X

Left Side 1392 Sq. Ft. Right Side 1392 Sq. Ft.

Attractive duplex offers nice curb appeal with special brick details 10' high entry flows into great room

Tall windows flank fireplace in great room

Kitchen, with snack bar and pantry, opens to sunny breakfast area

Master bedroom offers walk-in closet

**Indulging master bath** includes dual lavs and corner soaking tub **Space in garage** for workbench, shelves, or recycling center