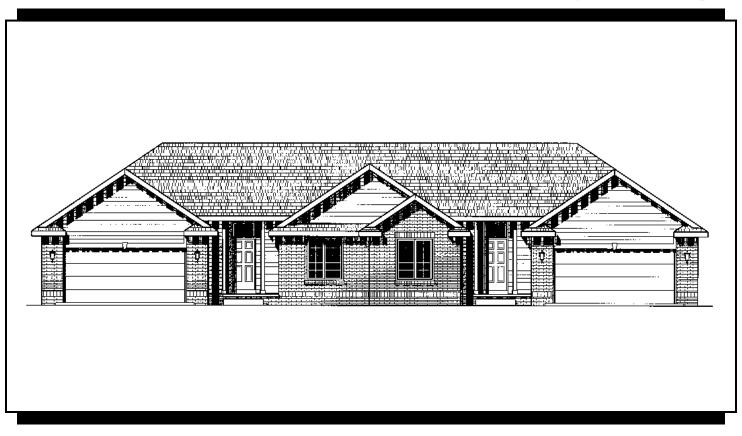

## 44E-4629 • Duplex

## CARTER Home Designs

PRICE CODE 2X

Left Side 1346 Sq. Ft. Right Side 1370 Sq. Ft.

**Open rail staircase** and volume great room with tall windows make a delightful first impression upon entering this home