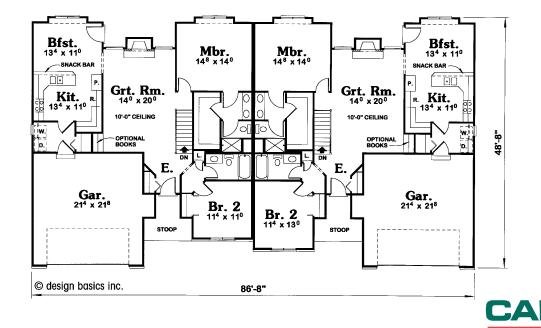

## CARTER Home Designs

PRICE CODE 2X

Left Side 1346 Sq. Ft. Right Side 1370 Sq. Ft.

**Open rail staircase** and volume great room with tall windows make a delightful first impression upon entering this home

**Optional bookshelves** or display niche is a nice amenity in the great room

Kitchen includes nice size pantry and snack bar

Laundry room doubles as mud entry from garage

Master suite features large walk-in closet, dual lavs and private toilet

Bedroom #2 could easily serve as a den

Bring your plans to the store nearest you for a free material take-off and estimate. For location information use our store locator at www.carterlumber.com.