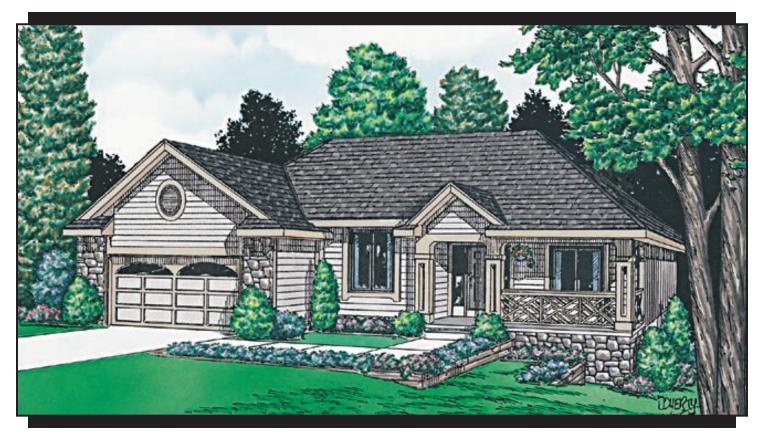

## 44E-8016 · Jennys Brook

## CARTER Home Designs

PRICE CODE 16 1691 Sq. Ft.

**Picturesque exterior** with porch and masonry accents **Views of the outdoors** or a glowing fireplace in the volume great room **Bayed breakfast area** floods kitchen with natural light **Bedrooms separated** for maximum privacy Master suite complete with separate shower and tub plus compartmented toilet and walk-in closet Full bath services secondary bedrooms

Dining room or bedroom #2 could be converted to a den

Bring your plans to the store nearest you for a free material take-off and estimate. For location information use our store locator at www.carterlumber.com.