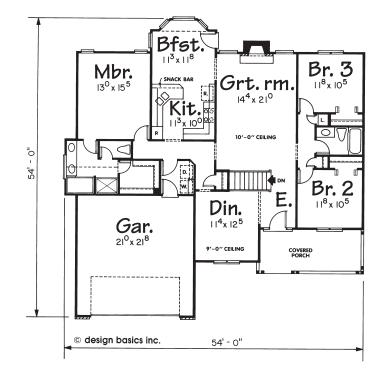

## CARTER Home Designs

PRICE CODE 16 1691 Sq. Ft.

**Picturesque exterior** with porch and masonry accents **Views of the outdoors** or a glowing fireplace in the volume great room **Bayed breakfast area** floods kitchen with natural light **Bedrooms separated** for maximum privacy Master suite complete with separate shower and tub plus compartmented toilet and walk-in closet Full bath services secondary bedrooms

Dining room or bedroom #2 could be converted to a den

Bring your plans to the store nearest you for a free material take-off and estimate. For location information use our store locator at www.carterlumber.com.