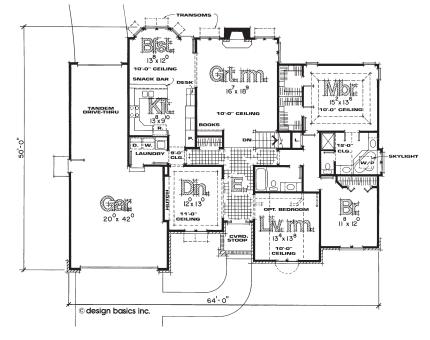

## **CARTER** Home Designs

PRICE CODE 19 1996 Sq. Ft.

**Formal dining room** with hutch space and tiered ceiling up to 11-foot-high

**Combination mud/laundry room** for easy access from garage **Tandem** 3-car drive-through garage

Efficient kitchen with snack bar and planning desk Sunny bayed breakfast area

- **Gorgeous fireplace** surrounded by windows in great room with built-in bookcase and 10-foot ceiling
- Skylit master bath with whirlpool, his and her vanities and plant ledge
- His and her walk-in closets

Living room with volume ceiling can become third bedroom

Bring your plans to the store nearest you for a free material take-off and estimate. For location information use our store locator at www.carterlumber.com.