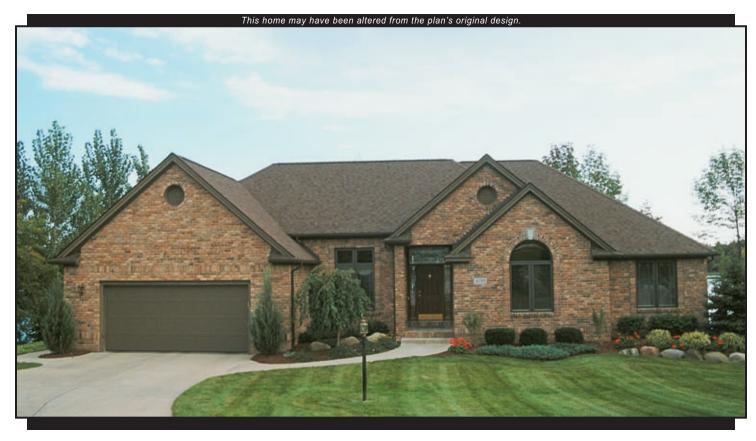

## 44E-1539 · Mansfield

## **CARTER** Home Designs

PRICE CODE 19 1996 Sq. Ft.

**Formal dining room** with hutch space and tiered ceiling up to 11-foot-high

**Combination mud/laundry room** for easy access from garage **Tandem** 3-car drive-through garage

Efficient kitchen with snack bar and planning desk Sunny bayed breakfast area

- **Gorgeous fireplace** surrounded by windows in great room with built-in bookcase and 10-foot ceiling
- Skylit master bath with whirlpool, his and her vanities and plant ledge
- His and her walk-in closets

Living room with volume ceiling can become third bedroom

Bring your plans to the store nearest you for a free material take-off and estimate. For location information use our store locator at www.carterlumber.com.