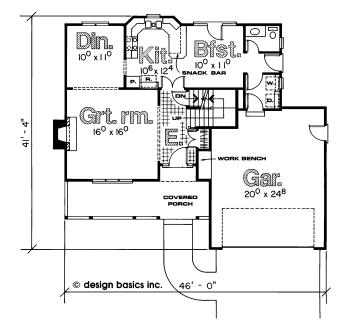

## **CARTER** Home Designs

PRICE CODE 17 1700 Sq. Ft.

**Traditional elevation** with covered porch provides mass appeal **904 sq. ft. on main level,** 796 sq. ft. upstairs

**U-stairs** and French doors highlight entry

**Large cased openings** define formal dining room and great room without restricting space

**Bayed kitchen** and breakfast area have functional access to utility area and side yard

Secondary bedrooms share generous compartmented bath with dual lavs