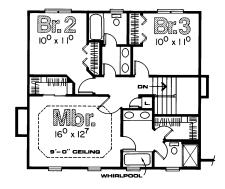

**Large cased openings** define formal dining room and great room without restricting space

**Bayed kitchen** and breakfast area have functional access to utility area and side yard

Secondary bedrooms share generous compartmented bath with dual lavs

His and her walk-in closets, 9-foot-high boxed ceiling and whirlpool bath create stately master suite

Bring your plans to the store nearest you for a free material take-off and estimate. For location information use our store locator at www.carterlumber.com.