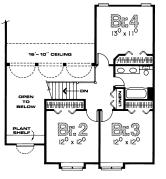

## **CARTER** Home Designs

PRICE CODE 25 2562 Sq. Ft.

Front porch and arched windows provide a country feel for this attractive elevation **1,875 sq. ft. on main level,** 687 sq. ft. upstairs

15-foot-high arched openings to great room dazzles viewers