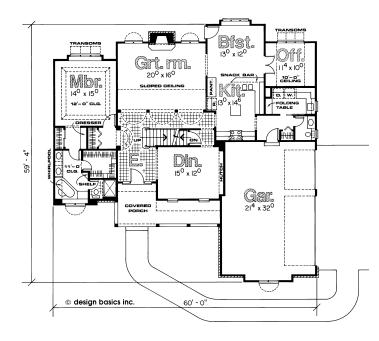

## **CARTER** Home Designs

PRICE CODE 25 2562 Sq. Ft.

Front porch and arched windows provide a country feel for this attractive elevation **1,875 sq. ft. on main level,** 687 sq. ft. upstairs

15-foot-high arched openings to great room dazzles viewers

Formal dining room easily accessible from large island kitchen

French doors in breakfast room open to versatile office with sloping 10-foot ceiling

**Convenient utility area** off kitchen features access to garage, 1/2 bath and generous laundry room complete with folding table **Private entrance** into master suite which includes volume ceiling, built-in dresser/linen, two closets and beautiful corner whirlpool