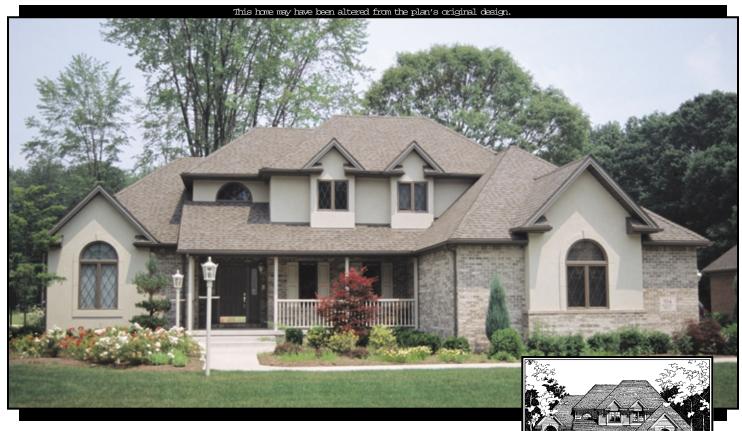

## 44E-2956 · Briarwood

## **CARTER** Home Designs

PRICE CODE 25 2562 Sq. Ft.

Front porch and arched windows provide a country feel for this attractive elevation **1,875 sq. ft. on main level,** 687 sq. ft. upstairs

15-foot-high arched openings to great room dazzles viewers

Formal dining room easily accessible from large island kitchen

French doors in breakfast room open to versatile office with sloping 10-foot ceiling

**Convenient utility area** off kitchen features access to garage, 1/2 bath and generous laundry room complete with folding table **Private entrance** into master suite which includes volume ceiling, built-in dresser/linen, two closets and beautiful corner whirlpool