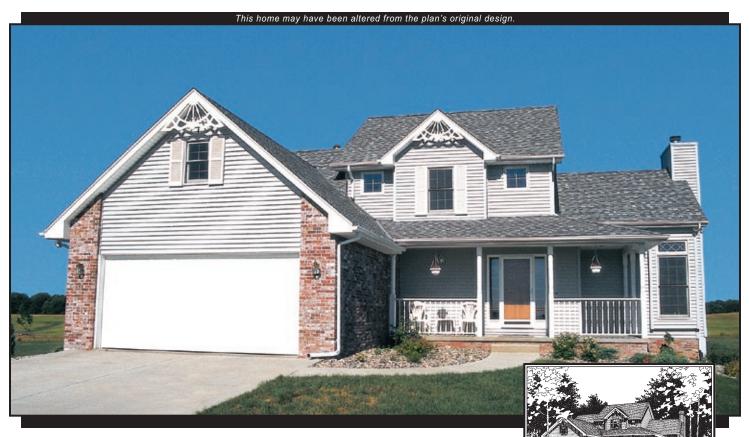

## **CARTER** Home Designs

PRICE CODE 17 1788 Sq. Ft.

**Exciting curb appeal** enhanced by long front porch and gingerbread accents **1,191 sq. ft. on main level, 5**97 sq. ft. upstairs

Transom windows and 11'- 0" ceiling adorn great room

Interesting angles and unique snack bar highlight unforgettable kitchen

Master bedroom has 9'-0" boxed ceiling, large walk-in closet and pampering bath

U-shaped staircase leads to second floor where balcony views entry below