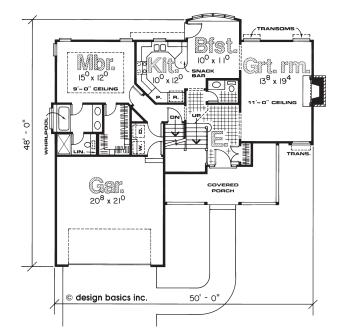

## **CARTER** Home Designs

PRICE CODE 17 1788 Sq. Ft.

**Exciting curb appeal** enhanced by long front porch and gingerbread accents **1,191 sq. ft. on main level, 5**97 sq. ft. upstairs

Transom windows and 11'- 0" ceiling adorn great room

Interesting angles and unique snack bar highlight unforgettable kitchen

Master bedroom has 9'-0" boxed ceiling, large walk-in closet and pampering bath

U-shaped staircase leads to second floor where balcony views entry below