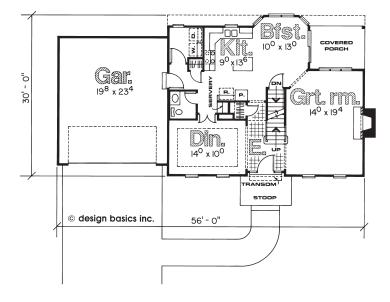

## CARTER Home Designs

1933 Sq. Ft. PRICE CODE 19

Spectacular entry and great window details create sophisticated elevation

941 sq. ft. on main level, 992 sq. ft. upstairs

14-foot-wide formal dining room and great room surround 2-story entry

Angled cased opening connects great room and bayed dinette

Patio door in large dinette accesses desirable, private covered porch Island kitchen with lazy Susan and pantry has direct access to dining room through elegant French doors