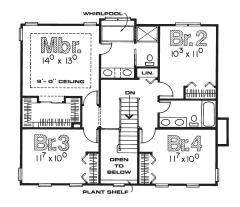

3 secondary bedrooms are serviced by hall bath with dual lavs Well-planned whirlpool bath, walk-in closet with recessed doors and boxed 9'-0" high ceiling provide deluxe master suite

Bring your plans to the store nearest you for a free material take-off and estimate. For location information use our store locator at www.carterlumber.com.