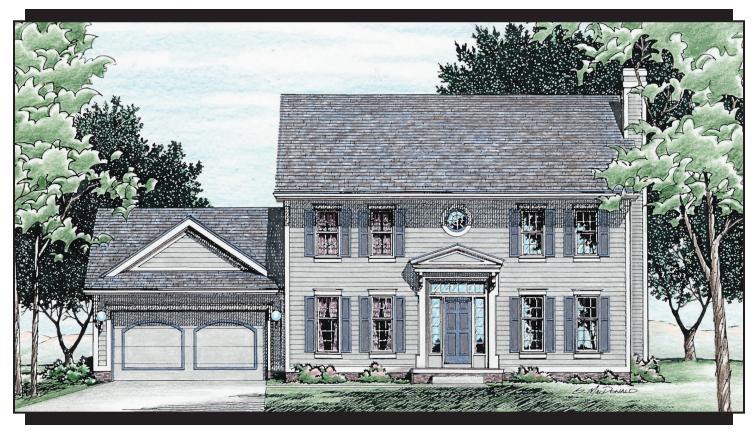

## 44E-2963 · Columbus

## CARTER Home Designs

1933 Sq. Ft. PRICE CODE 19

Spectacular entry and great window details create sophisticated elevation

941 sq. ft. on main level, 992 sq. ft. upstairs

14-foot-wide formal dining room and great room surround 2-story entry