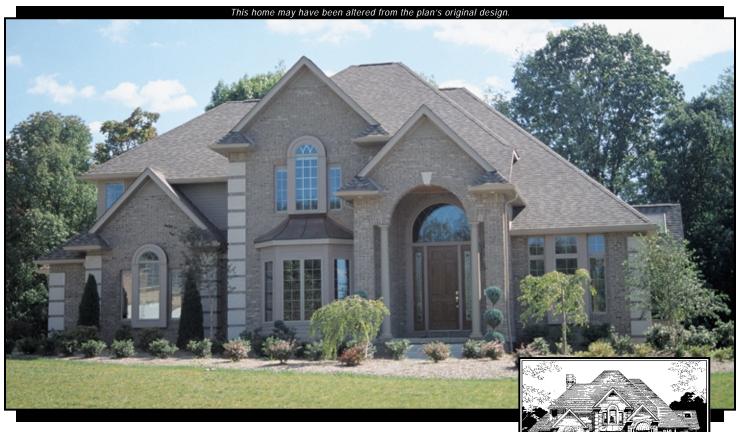

## 44E-2332 · Corinth

PRICE CODE 37 3775 Sq. Ft.

Magnificent elevation alludes to grandeur within 1,923 sq. ft. on main level, 1,852 sq. ft. upstairs Den with bayed window, wall of bookcases and French doors 9-foot-high main level walls

Living room has arched view into screen porch and decorative curved wall

Large kitchen with bayed dinette, huge island sink area with raised snack bar, desk and wrapping counters Enormous screen porch with skylights