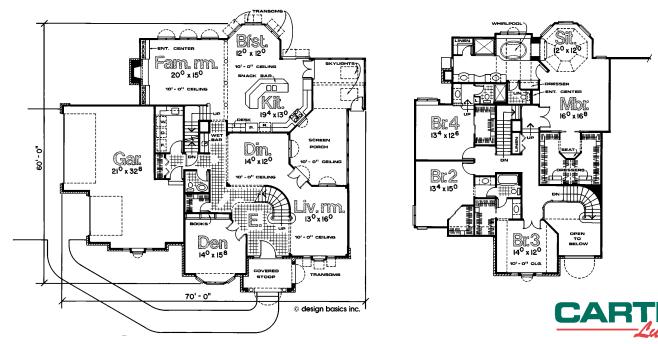

## 44E-2332 · Corinth

PRICE CODE 37 3775 Sq. Ft.

Magnificent elevation alludes to grandeur within 1,923 sq. ft. on main level, 1,852 sq. ft. upstairs Den with bayed window, wall of bookcases and French doors 9-foot-high main level walls

Living room has arched view into screen porch and decorative curved wall

Large kitchen with bayed dinette, huge island sink area with raised snack bar, desk and wrapping counters Enormous screen porch with skylights