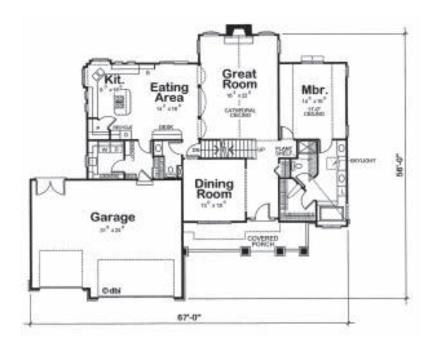

## **CARTER** Home Designs

2690 Sq. Ft.

**Craftsman style elevation** with recessed gables and roof brackets to eaves make for great curb appeal **1792 sq. ft. on main level,** 898 sq. ft. upstairs

Transom windows above cabinets flood kitchen with natural light

Great room has cathedral ceiling and a raised hearth fireplace flanked on either side by floor-to-ceiling windows

Master bath area provides natural lighting with glass block windows and skylight above split dual lavs

De-stressing laundry/mud room with lockers are conveniently located with access from garage and kitchen

Secondary bedrooms have individual computer desks