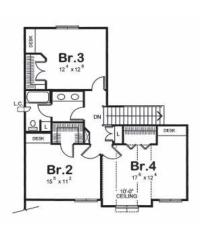

De-stressing laundry/mud room with lockers are conveniently located with access from garage and kitchen

Secondary bedrooms have individual computer desks