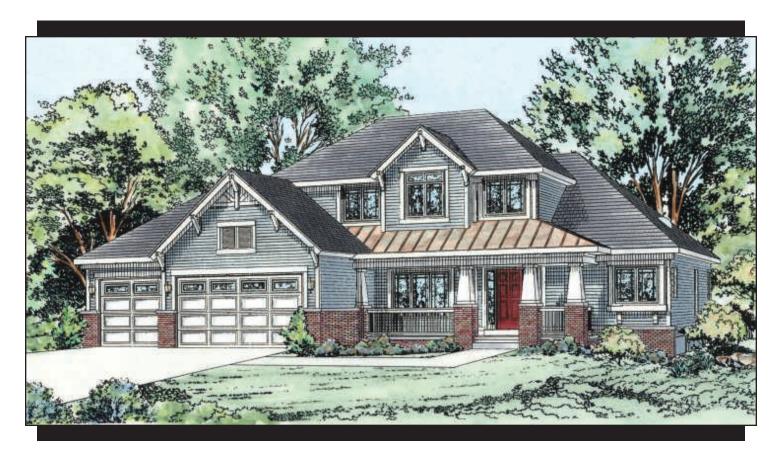

## **CARTER** Home Designs

2690 Sq. Ft.

**Craftsman style elevation** with recessed gables and roof brackets to eaves make for great curb appeal **1792 sq. ft. on main level,** 898 sq. ft. upstairs

Transom windows above cabinets flood kitchen with natural light

Great room has cathedral ceiling and a raised hearth fireplace flanked on either side by floor-to-ceiling windows

Master bath area provides natural lighting with glass block windows and skylight above split dual lavs