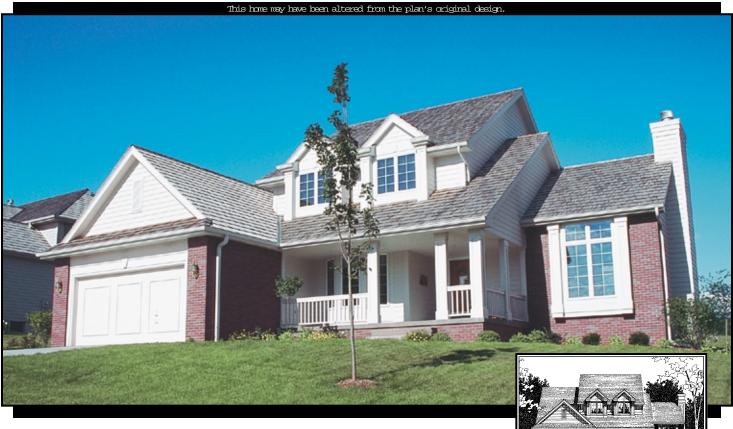

## **CARTER** Home Designs

PRICE CODE 20 2055 Sq. Ft.

**Covered porch**, bayed window, column details accent this 1<sup>1</sup>/<sub>2</sub> story home **1,414 sq. ft. on main level**, 641 sq. ft. upstairs **Octagon-shaped breakfast area** is enhanced by arched transom windows

Master suite offers large walk-in closet, dual lavs, whirlpool bath and shower area

Efficient laundry has convenient access from garage and kitchen

Dual linen closets serve upstairs hall bath with dual lavs

Entry reveals formal dining room and spacious great room with fireplace and 10-foot-high ceiling

Bring your plans to the store nearest you for a free material take-off and estimate. For location information use our store locator at www.carterlumber.com.