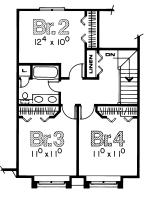

Master suite offers large walk-in closet, dual lavs, whirlpool bath and shower area

Efficient laundry has convenient access from garage and kitchen

Dual linen closets serve upstairs hall bath with dual lavs