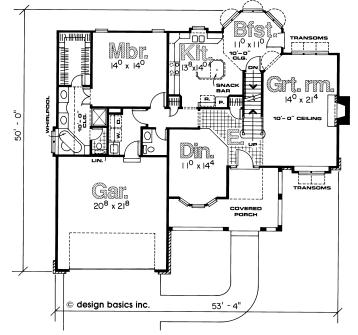

## **CARTER** Home Designs

PRICE CODE 20 2055 Sq. Ft.

**Covered porch**, bayed window, column details accent this 1<sup>1</sup>/<sub>2</sub> story home **1,414 sq. ft. on main level**, 641 sq. ft. upstairs **Octagon-shaped breakfast area** is enhanced by arched transom windows

Master suite offers large walk-in closet, dual lavs, whirlpool bath and shower area

Efficient laundry has convenient access from garage and kitchen

Dual linen closets serve upstairs hall bath with dual lavs

Entry reveals formal dining room and spacious great room with fireplace and 10-foot-high ceiling

Bring your plans to the store nearest you for a free material take-off and estimate. For location information use our store locator at www.carterlumber.com.