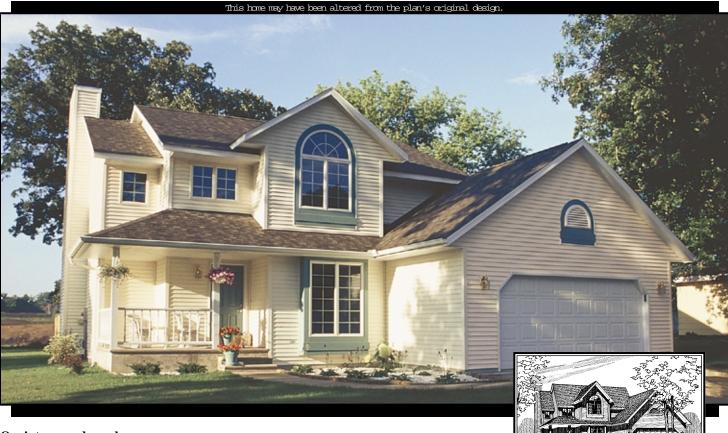

## **CARTER** Home Designs

1650 Sq. Ft. PRICE CODE 16

Quaint covered porch

891 sq. ft. on main level, 759 sq. ft. upstairs

Volume entry with decorator plant ledge above closet

Large great room with fireplace and boxed window out the back

Upstairs landing overlooks entry below

Bedroom #3 with beautiful arched window under volume ceiling

Master bedroom with walk-in closet and pampering dressing area with double vanity and whirlpool under window