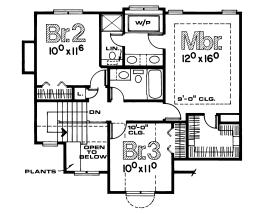

Upstairs landing overlooks entry below

Bedroom #3 with beautiful arched window under volume ceiling

Master bedroom with walk-in closet and pampering dressing area with double vanity and whirlpool under window