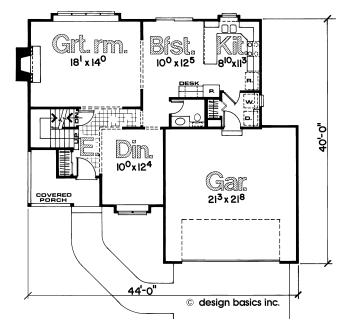

## **CARTER** Home Designs

1650 Sq. Ft. PRICE CODE 16

Quaint covered porch

891 sq. ft. on main level, 759 sq. ft. upstairs

Volume entry with decorator plant ledge above closet

Large great room with fireplace and boxed window out the back