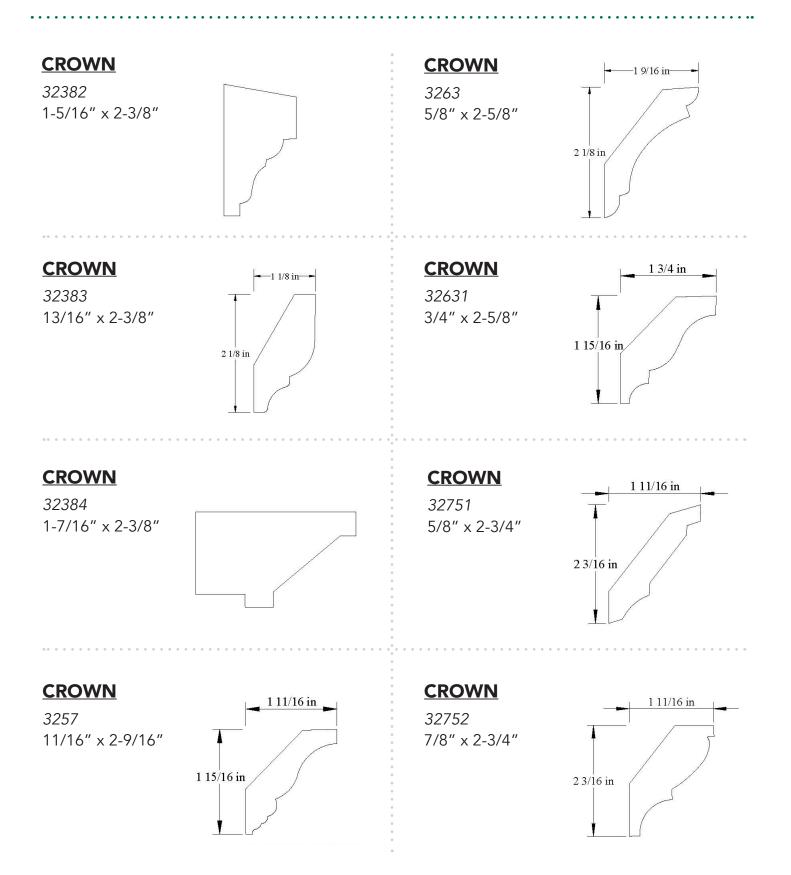

34253 3/4" x 4-1/4"

# <u>CROWN</u>

34256 1-11/16" x 4-1/4"

# **CROWN**

#### 34255 3/4" x 4-1/4"

# <u>CROWN</u>

34257 3/4" x 4-1/4"

**CROWN** 

## **CROWN**

34259 3/4" x 4-1/4"

## <u>CROWN</u>

342511 3/4" x 4-1/4"

### <u>CROWN</u>

## <u>CROWN</u>

342513 13/16" x 4-1/4"