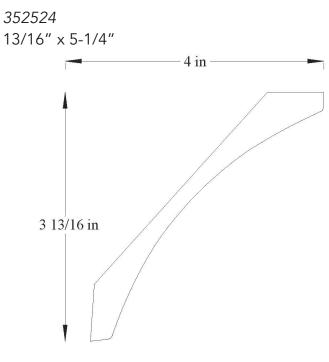

4-1/4"



### **CROWN**

342522 13/16" x 3-23/32"



## <u>CROWN</u>

34521 3/4" x 4-3/8"



## <u>CROWN</u>

342523 3/4" x 4-3/16"





345012 3/4" x 4-1/2"



### <u>CROWN</u>

34638 3/4" x 4-9/16"



## <u>CROWN</u>

345013 3/4" x 4-1/2"



# <u>CROWN</u>

3469 1" x 4-11/16"





34754 11/16" x 4-13/16"



#### **CROWN**

34759 1" x 4-3/4"



## <u>CROWN</u>

#### 34758 13/16" x 4-11/16"



## <u>CROWN</u>

3481 1" x 4-13/16"





34942 1-1/16" x 4-15/16"



#### **CROWN**



## <u>CROWN</u>



### <u>CROWN</u>

35007 1-1/4" x 4-15/16"





35009 1-1/4" x 4-15/16"



#### **CROWN**



### <u>CROWN</u>

350010 13/16" x 5"



### <u>CROWN</u>

35134 13/16" x 5-1/8"





35135 3/4" x 5-1/8"



### <u>CROWN</u>



## <u>CROWN</u>

35136 7/8" x 5-3/32"



## <u>CROWN</u>







**CROWN** 



## <u>CROWN</u>

352523 3/4" x 5-1/4"



## <u>CROWN</u>

352525 27/32" x 5-5/16"





352526 7/8″ x 5-1/4″



#### **CROWN**





### **CROWN**

352528 21/32" × 5-7/32" 3.52550 in 3.86310 in

### <u>CROWN</u>

352530 11/16" x 5-9/32"





35386 1-3/8" x 5-3/8"



### <u>CROWN</u>

35441 15/16" x 5-7/16"



## <u>CROWN</u>

35387 1-3/8" x 5-3/8"



## <u>CROWN</u>

33502 3/4" x 3-1/2"







### **CROWN**



## <u>CROWN</u>





## <u>CROWN</u>

355015 1" x 5-1/2"





355016 13/16" x 5-1/2"



### **CROWN**

3556 13/16" x 5-17/32"



## <u>CROWN</u>

355018 3/4" x 5-1/2" 3.048 in 3.759 in

### **CROWN**

35633 1-13/32" x 5-5/8"







### <u>CROWN</u>



## <u>CROWN</u>



## <u>CROWN</u>

35881 11/16" x 5-7/8"





36002 1-3/4" x 6"



#### **CROWN**



### <u>CROWN</u>

36005 1-9/32"