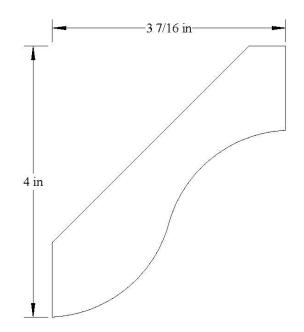

10 15/16" x 4-1/2"



#### **CROWN**

34571 3/4" x 4-9/16"



# **CROWN**

3457 7/8" x 4-9/16"



## **CROWN**

34571 3/4" x 4-9/16"







### <u>CROWN</u>





## **CROWN**

34632 3/4" x 4-5/8"



# <u>CROWN</u>

34634 3/4" x 4-5/8"





34635 3/4" x 4-5/8"



## <u>CROWN</u>



# <u>CROWN</u>

3463 13/16" x 4-5/8"



# <u>CROWN</u>

3157 13/16" x 1-9/16"





#### <u>CROWN</u>

34751 1-1/2″ x 4-7/8″



### **CROWN**



# **CROWN**

34752 1-3/4" x 4-3/4"



# <u>CROWN</u>







# <u>CROWN</u>

35003 1-1/2" x 5"



## **CROWN**

35002 1-1/8" x 5"



# <u>CROWN</u>

3513 1" x 5-1/8"







#### <u>CROWN</u>



# <u>CROWN</u>



# **CROWN**

35256 9/16" x 5-1/4" (Similar to MDF 45M)







### <u>CROWN</u>



## **CROWN**

352510 1-1/16" x 5-1/4"



# <u>CROWN</u>

352512 1-1/4" x 5-1/4"







### <u>CROWN</u>



## **CROWN**

352514 3/4" x 5-1/4"



## **CROWN**

352517 3/4" x 5-1/4" 3 7/8 in 3 9/16 in



352518 3/4" x 5-1/4"



#### **CROWN**

352520 7/8" x 5-1/4"



## **CROWN**

352519 3/4" x 5-3/8"



# <u>CROWN</u>

3532 1-1/16" x 5-1/2"





*35321* 1-1/8" x 5-5/16"



### <u>CROWN</u>





# <u>CROWN</u>

35322 3/4" x 5-5/16"



### <u>CROWN</u>

35381 1-1/8" x 5-3/8"





35382 13/16" x 5-3/8"



### **CROWN**

35384 1-1/8" x 5-3/8"



# **CROWN**

35383 1" x 5-3/8"



# <u>CROWN</u>

35385 1-1/16" x 5-7/16"





3544 1-1/2" x 5-7/16"



#### **CROWN**

35502 7/8" x 5-1/2" (Old 550-1)



## **CROWN**

3550



## **CROWN**

35503 1-1/16" x 5-1/2"







#### **CROWN**



# <u>CROWN</u>

#### 35505





# <u>CROWN</u>

35509 7/8" x 5-1/2"





355010 1-1/4" x 5-1/2"