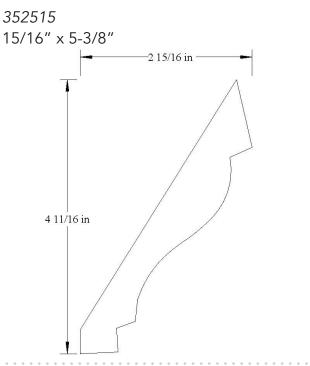

## **CROWN**

34571 3/4" x 4-9/16"



# **CROWN**

3457 7/8" x 4-9/16"



## **CROWN**

34571 3/4" x 4-9/16"







### <u>CROWN</u>





## **CROWN**

34632 3/4" x 4-5/8"



# <u>CROWN</u>

34634 3/4" x 4-5/8"





34635 3/4" x 4-5/8"



## <u>CROWN</u>



# <u>CROWN</u>

3463 13/16" x 4-5/8"



# <u>CROWN</u>

3157 13/16" x 1-9/16"





#### <u>CROWN</u>

34751 1-1/2″ x 4-7/8″



### **CROWN**



# **CROWN**

34752 1-3/4" x 4-3/4"



# <u>CROWN</u>







# <u>CROWN</u>

35003 1-1/2" x 5"



## **CROWN**

35002 1-1/8" x 5"



# <u>CROWN</u>

3513 1" x 5-1/8"







#### <u>CROWN</u>



# <u>CROWN</u>



# **CROWN**

35256 9/16" x 5-1/4" (Similar to MDF 45M)







### <u>CROWN</u>



## **CROWN**

352510 1-1/16" x 5-1/4"



# <u>CROWN</u>

352512 1-1/4" x 5-1/4"







### <u>CROWN</u>



## **CROWN**

352514 3/4" x 5-1/4"



## **CROWN**

352517 3/4" x 5-1/4" 3 7/8 in 3 9/16 in



352518 3/4" x 5-1/4"



#### **CROWN**

352520 7/8" x 5-1/4"



## **CROWN**

352519 3/4" x 5-3/8"



# <u>CROWN</u>

3532 1-1/16" x 5-1/2"





*35321* 1-1/8" x 5-5/16"



### <u>CROWN</u>





# <u>CROWN</u>

35322 3/4" x 5-5/16"



### <u>CROWN</u>

35381 1-1/8" x 5-3/8"





35382 13/16" x 5-3/8"



### **CROWN**

35384 1-1/8" x 5-3/8"



# **CROWN**

35383 1" x 5-3/8"



# <u>CROWN</u>

35385 1-1/16" x 5-7/16"





3544 1-1/2" x 5-7/16"



#### **CROWN**

35502 7/8" x 5-1/2" (Old 550-1)



## **CROWN**

3550



## **CROWN**

35503 1-1/16" x 5-1/2"







#### **CROWN**



# <u>CROWN</u>

#### 35505





# <u>CROWN</u>

35509 7/8" x 5-1/2"





355010 1-1/4" x 5-1/2"



### <u>CROWN</u>