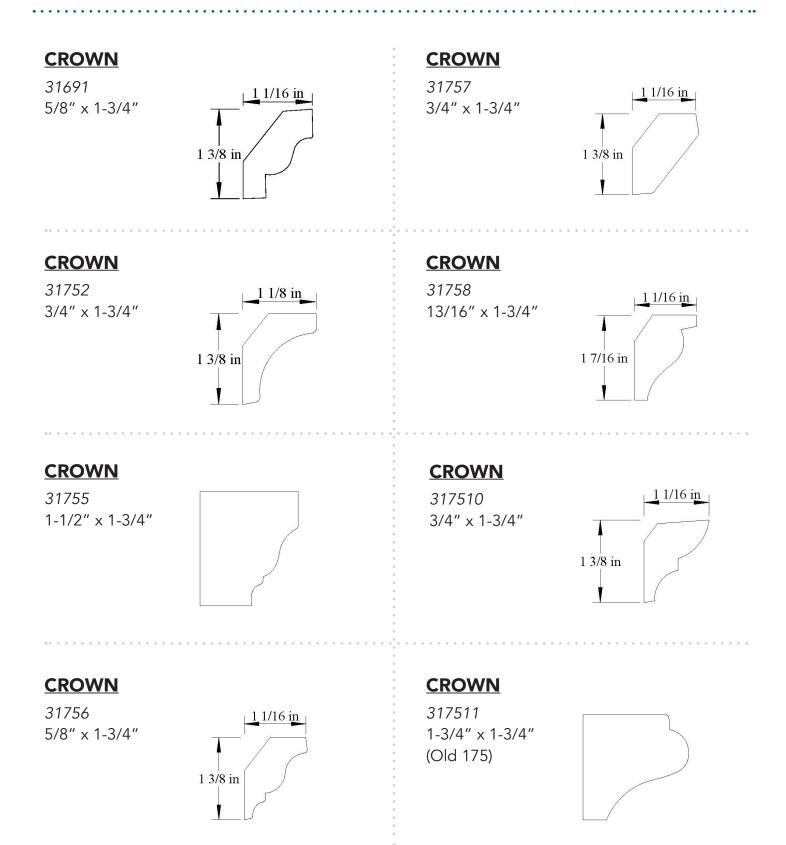

34253 3/4" x 4-1/4"



# <u>CROWN</u>

34256 1-11/16" x 4-1/4"



# **CROWN**

#### 34255 3/4" x 4-1/4"



# <u>CROWN</u>

34257 3/4" x 4-1/4"







**CROWN** 



## **CROWN**

34259 3/4" x 4-1/4"



## <u>CROWN</u>

342511 3/4" x 4-1/4"







### <u>CROWN</u>



## <u>CROWN</u>

342513 13/16" x 4-1/4"



# **CROWN**

34381 3/4" x 4-3/8"







#### **CROWN**

34504 1-1/16" x 4-1/2"



## **CROWN**

34503 7/8" x 4-1/2"



## **CROWN**

34505 3/4" x 4-9/16"





34506 1-1/4" x 4-1/2"



#### **CROWN**

34508 3/4" x 4-7/16"



## **CROWN**

34507 13/16" x 4-9/16"



# <u>CROWN</u>





345010 15/16" x 4-1/2"



#### **CROWN**

34571 3/4" x 4-9/16"



# **CROWN**

3457 7/8" x 4-9/16"



## **CROWN**

34571 3/4" x 4-9/16"







### <u>CROW