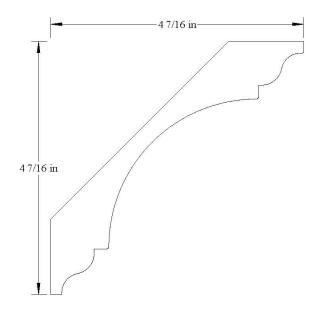

## <u>CROWN</u>





# <u>CROWN</u>

35322 3/4" x 5-5/16"



### <u>CROWN</u>

35381 1-1/8" x 5-3/8"





35382 13/16" x 5-3/8"



### **CROWN**

35384 1-1/8" x 5-3/8"



# **CROWN**

35383 1" x 5-3/8"



# <u>CROWN</u>

35385 1-1/16" x 5-7/16"





3544 1-1/2" x 5-7/16"



#### **CROWN**

35502 7/8" x 5-1/2" (Old 550-1)



## **CROWN**

3550



## **CROWN**

35503 1-1/16" x 5-1/2"







#### **CROWN**



# <u>CROWN</u>

#### 35505





# <u>CROWN</u>

35509 7/8" x 5-1/2"





355010 1-1/4" x 5-1/2"



### <u>CROWN</u>



# **CROWN**

355011

3/4" x 5-1/2"



# <u>CROWN</u>

3563 3/4" x 5-5/8"







### <u>CROWN</u>



# **CROWN**

35632

3/4" x 5-5/8"



# <u>CROWN</u>

3600 1″ x 6″





36001 7/8" x 6"



#### **CROWN**



# **CROWN**

36131



## <u>CROWN</u>

36253 1-1/16" x 6-1/4"







**CROWN** 



# <u>CROWN</u>

36255





# <u>CROWN</u>

3638 1-3/16" x 6-3/8"





3650 1-1/8" x 6-1/2"



# <u>CROWN</u>

3663 1-11/16" x 6-5/8"



# <u>CROWN</u>

36501





### <u>CROWN</u>

3675 1" x 6-13/16"





36751 13/16" x 6-3/4"



#### <u>CROWN</u>



# **CROWN**

36752

13/16" x 6-3/4"



## <u>CROWN</u>

37002 11/16" x 7"











# <u>CROWN</u>

37004

7/8" x 7"



### <u>CROWN</u>

37006 1″ x 7″











# <u>CROWN</u>

3706

1-3/4" x 7-1/16"



### <u>CROWN</u>

3725 1″ x 7-1/4″







**CROWN** 



# **CROWN**



## <u>CROWN</u>

37501 1-13/16" x 7-1/2"





37502 3/4" x 7-1/2"



### <u>CROWN</u>



## **CROWN**

3775

1-1/16" x 7-3/4"



# <u>CROWN</u>

3794 1-1/8" x 7-15/16"













## **CROWN**



# <u>CROWN</u>











39251



## <u>COVE</u>

3063