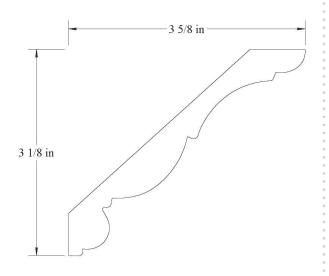

>CROWN</u>

3838 1-1/4" x 8-3/8"



## <u>CROWN</u>



## <u>CROWN</u>

5/8" x 5/8"

30631



### <u>CROWN</u>

3094 1/2" x 15/16"







carterlumber.com





carterlumber.com















34009



### **CROWN**

340012 1-1/16" x 4-1/16"



## **CROWN**

340011 11/16" x 4"



# <u>CROWN</u>

340013 29/32" x 4-1/32"





3406 1-9/16" x 4-1/8"



### **CROWN**

342516 7/8" x 4-1/4"



## <u>CROWN</u>

#### 342515 3/4" x 4-1/4"



# <u>CROWN</u>

342517 3/4" x 4-1/4"





342519 7/8" x 4-1/4"



### **CROWN**

342522 13/16" x 3-23/32"



## <u>CROWN</u>

34521 3/4" x 4-3/8"



## <u>CROWN</u>

342523 3/4" x 4-3/16"





345012 3/4" x 4-1/2"



### <u>CROWN</u>

34638 3/4" x 4-9/16"



## <u>CROWN</u>

345013 3/4" x 4-1/2"



# <u>CROWN</u>

3469 1" x 4-11/16"





34754 11/16" x 4-13/16"



#### **CROWN**

34759 1" x 4-3/4"



## <u>CROWN</u>

#### 34758 13/16" x 4-11/16"



## <u>CROWN</u>

3481 1" x 4-13/16"





34942 1-1/16" x 4-15/16"



#### **CROWN**



## <u>CROWN</u>



### <u>CROWN</u>

35007 1-1/4" x 4-15/16"





35009 1-1/4" x 4-15/16"



#### **CROWN**



### <u>CROWN</u>

350010 13/16" x 5"



### <u>CROWN</u>

35134 13/16" x 5-1/8"





35135 3/4" x 5-1/8"



### <u>CROWN</u>



## <u>CROWN</u>

35136 7/8" x 5-3/32"



## <u>CROWN</u>







**CROWN** 



## <u>CROWN</u>

352523 3/4" x 5-1/4"



## <u>CROWN</u>

352525 27/32" x 5-5/16"





352526 7/8″ x 5-1/4″



#### **CROWN**





### **CROWN**

352528 21/32" × 5-7/32" 3.52550 in 3.86310 in

### <u>CROWN</u>

352530 11/16" x 5-9/32"





35386 1-3/8" x 5-3/8"



### <u>CROWN</u>

35441 15/16" x 5-7/16"