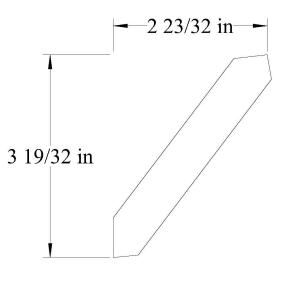

/u>

31135 27/32" x 1-1/8"









35386 1-3/8" x 5-3/8"



### <u>CROWN</u>

3838 1-1/4" x 8-3/8"



## <u>CROWN</u>



## <u>CROWN</u>

5/8" x 5/8"

30631



### <u>CROWN</u>

3094 1/2" x 15/16"







carterlumber.com





carterlumber.com















34009



### **CROWN**

340012 1-1/16" x 4-1/16"



## **CROWN**

340011 11/16" x 4"



# <u>CROWN</u>

340013 29/32" x 4-1/32"





3406 1-9/16" x 4-1/8"



### **CROWN**

342516 7/8" x 4-1/4"



## <u>CROWN</u>

#### 342515 3/4" x 4-1/4"



# <u>CROWN</u>

342517 3/4" x 4-1/4"





342519 7/8" x 4-1/4"



### **CROWN**

342522 13/16" x 3-23/32"



## <u>CROWN</u>

34521 3/4" x 4-3/8"



## <u>CROWN</u>

342523 3/4" x 4-3/16"





345012 3/4" x 4-1/2"



### <u>CROWN</u>

34638 3/4" x 4-9/16"



## <u>CROWN</u>

345013 3/4" x 4-1/2"



# <u>CROWN</u>

3469 1" x 4-11/16"





34754 11/16" x 4-13/16"



#### **CROWN**

34759 1" x 4-3/4"



## <u>CROWN</u>

#### 34758 13/16" x 4-11/16"



## <u>CROWN</u>

3481 1" x 4-13/16"





34942 1-1/16" x 4-15/16"



#### **CROWN**



## <u>CROWN</u>



### <u>CROWN</u>

35007 1-1/4" x 4-15/16"





35009 1-1/4" x 4-15/16"



#### **CROWN**



### <u>CROWN</u>

350010 13/16" x 5"



### <u>CROWN</u>

35134 13/16" x 5-1/8"





35135 3/4" x 5-1/8"



### <u>CROWN</u>



## <u>CROWN</u>

35136 7/8" x 5-3/32"



## <u>CROWN</u>







**CROWN** 



## <u>CROWN</u>

352523 3/4" x 5-1/4"



## <u>CROWN</u>

352525 27/32" x 5-5/16"





352526 7/8″ x 5-1/4″



#### **CROWN**





### **CROWN**

352528 21/32" × 5-7/32" 3.52550 in 3.86310 in

### <u>CROWN</u>

352530 11/16" x 5-9/32"





3