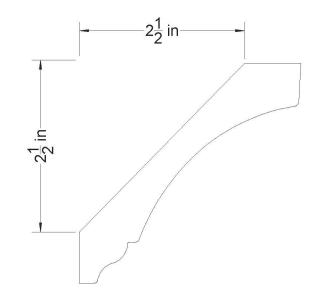

386 1-3/8" x 5-3/8"



### <u>CROWN</u>

3838 1-1/4" x 8-3/8"



## <u>CROWN</u>



## <u>CROWN</u>

5/8" x 5/8"

30631



### <u>CROWN</u>

3094 1/2" x 15/16"







carterlumber.com





carterlumber.com















34009



### **CROWN**

340012 1-1/16" x 4-1/16"



## **CROWN**

340011 11/16" x 4"



# <u>CROWN</u>

340013 29/32" x 4-1/32"





3406 1-9/16" x 4-1/8"



### **CROWN**

342516 7/8" x 4-1/4"



## <u>CROWN</u>

#### 342515 3/4" x 4-1/4"



# <u>CROWN</u>

342517 3/4" x 4-1/4"





342519 7/8" x 4-1/4"



### **CROWN**

342522 13/16" x 3-23/32"



## <u>CROWN</u>

34521 3/4" x 4-3/8"



## <u>CROWN</u>

342523 3/4" x 4-3/16"





345012 3/4" x 4-1/2"



### <u>CROWN</u>

34638 3/4" x 4-9/16"



## <u>CROWN</u>

345013 3/4" x 4-1/2"



# <u>CROWN</u>

3469 1" x 4-11/16"





34754 11/16" x 4-13/16"



#### **CROWN**

34759 1" x 4-3/4"



## <u>CROWN</u>

#### 34758 13/16" x 4-11/16"



## <u>CROWN</u>

3481 1" x 4-13/16"





34942 1-1/16" x 4-15/16"



#### **CROWN**



## <u>CROWN</u>



### <u>CROWN</u>

35007 1-1/4" x 4-15/16"





35009 1-1/4" x 4-15/16"



#### **CROWN**



### <u>CROWN</u>

350010 13/16" x 5"



### <u>CROWN</u>

35134 13/16" x 5-1/8"





35135 3/4" x 5-1/8"



### <u>CROWN</u>



## <u>CROWN</u>

35136 7/8" x 5-3/32"



## <u>CROWN</u>







**CROWN** 



## <u>CROWN</u>

352523 3/4" x 5-1/4"



## <u>CROWN</u>

352525 27/32" x 5-5/16"





352526 7/8″ x 5-1/4″



#### **CROWN**





### **CROWN**

352528 21/32" × 5-7/32" 3.52550 in 3.86310 in

### <u>CROWN</u>

352530 11/16" x 5-9/32"





35386 1-3/8" x 5-3/8"



### <u>CROWN</