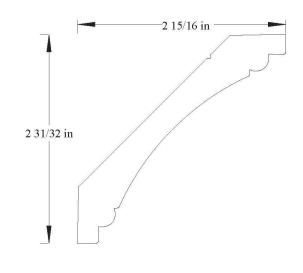

COVE</u>

30635 5/8" x 3/4"



# <u>COVE</u>

30636 5/8" x 5/8"

# <u>COVE</u>

30881 3/4" x 7/8"



<u>COVE</u>

31135 27/32" x 1-1/8"









35386 1-3/8" x 5-3/8"



### <u>CROWN</u>

3838 1-1/4" x 8-3/8"



## <u>CROWN</u>



## <u>CROWN</u>

5/8" x 5/8"

30631



### <u>CROWN</u>

3094 1/2" x 15/16"







carterlumber.com





carterlumber.com















34009



### **CROWN**

340012 1-1/16" x 4-1/16"



## **CROWN**

340011 11/16" x 4"



# <u>CROWN</u>

340013 29/32" x 4-1/32"





3406 1-9/16" x 4-1/8"



### **CROWN**

342516 7/8" x 4-1/4"



## <u>CROWN</u>

#### 342515 3/4" x 4-1/4"



# <u>CROWN</u>

342517 3/4" x 4-1/4"





342519 7/8" x 4-1/4"



### **CROWN**

342522 13/16" x 3-23/32"



## <u>CROWN</u>

34521 3/4" x 4-3/8"



## <u>CROWN</u>

342523 3/4" x 4-3/16"





345012 3/4" x 4-1/2"



### <u>CROWN</u>

34638 3/4" x 4-9/16"



## <u>CROWN</u>

345013 3/4" x 4-1/2"



# <u>CROWN</u>

3469 1" x 4-11/16"





34754 11/16" x 4-13/16"



#### **CROWN**

34759 1" x 4-3/4"



## <u>CROWN</u>

#### 34758 13/16" x 4-11/16"



## <u>CROWN</u>

3481 1" x 4-13/16"





34942 1-1/16" x 4-15/16"



#### **CROWN**



## <u>CROWN</u>



### <u>CROWN</u>

35007 1-1/4" x 4-15/16"





35009 1-1/4" x 4-15/16"



#### **CROWN**



### <u>CROWN</u>

350010 13/16" x 5"



### <u>CROWN</u>

35134 13/16" x 5-1/8"





35135 3/4" x 5-1/8"



### <u>CROWN</u>



## <u>CROWN</u>

35136 7/8" x 5-3/32"



## <u>CROWN</u>







**CROWN** 



## <u>CROWN</u>

352523 3/4" x 5-1/4"



## <u>CROWN</u>

352525 27/32" x 5-5/16"





352526 7/8″ x 5-1/4″



#### **CROWN**





#