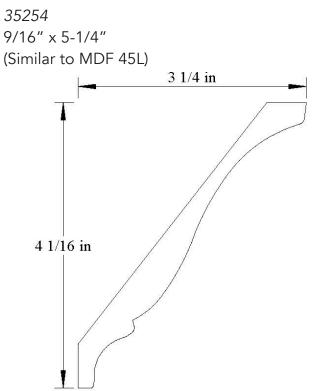

*CROWN**

34505 3/4" x 4-9/16"





34506 1-1/4" x 4-1/2"



#### **CROWN**

34508 3/4" x 4-7/16"



## **CROWN**

34507 13/16" x 4-9/16"



# <u>CROWN</u>





345010 15/16" x 4-1/2"



#### **CROWN**

34571 3/4" x 4-9/16"



# **CROWN**

3457 7/8" x 4-9/16"



## **CROWN**

34571 3/4" x 4-9/16"







### <u>CROWN</u>





## **CROWN**

34632 3/4" x 4-5/8"



# <u>CROWN</u>

34634 3/4" x 4-5/8"





34635 3/4" x 4-5/8"



## <u>CROWN</u>



# <u>CROWN</u>

3463 13/16" x 4-5/8"



# <u>CROWN</u>

3157 13/16" x 1-9/16"





#### <u>CROWN</u>

34751 1-1/2″ x 4-7/8″



### **CROWN**



# **CROWN**

34752 1-3/4" x 4-3/4"



# <u>CROWN</u>







# <u>CROWN</u>

35003 1-1/2" x 5"



## **CROWN**

35002 1-1/8" x 5"



# <u>CROWN</u>

3513 1" x 5-1/8"







#### <u>CROWN</u>



# <u>CROWN</u>



# **CROWN**

35256 9/16" x 5-1/4" (Similar to MDF 45M)







### <u>CROWN</u>



## **CROWN**

352510 1-1/16" x 5-1/4"



# <u>CROWN</u>

352512 1-1/4" x 5-1/4"







### <u>CROWN</u>



## **CROWN**

352514 3/4" x 5-1/4"



## **CROWN**

352517 3/4" x 5-1/4" 3 7/8 in 3 9/16 in



352518 3/4" x 5-1/4"



#### **CROWN**

352520 7/8" x 5-1/4"



## **CROWN**

352519 3/4" x 5-3/8"



# <u>CROWN</u>

3532 1-1/16" x 5-1/2"





*35321* 1-1/8" x 5-5/16"



### <u>CROWN</u>





# <u>CROWN</u>

35322 3/4" x 5-5/16"



### <u>CROWN</u>

35381 1-1/8" x 5-3/8"





35382 13/16" x 5-3/8"



### **CROWN**

35384 1-1/8" x 5-3/8"



# **CROWN**

35383 1" x 5-3/8"



# <u>CROWN</u>

35385 1-1/16" x 5-7/16"





3544 1-1/2" x 5-7/16"



#### **CROWN**

35502 7/8" x 5-1/2" (Old 550-1)



## **CROWN**