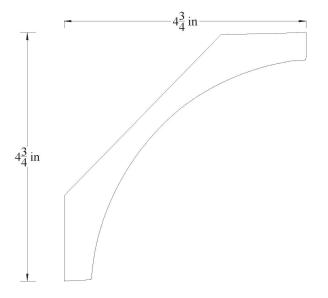

<u>CROWN</u>

33502 3/4" x 3-1/2"







### **CROWN**



## <u>CROWN</u>





## <u>CROWN</u>

355015 1" x 5-1/2"





355016 13/16" x 5-1/2"



### **CROWN**

3556 13/16" x 5-17/32"



## <u>CROWN</u>

355018 3/4" x 5-1/2" 3.048 in 3.759 in

### **CROWN**

35633 1-13/32" x 5-5/8"







### <u>CROWN</u>



## <u>CROWN</u>



## <u>CROWN</u>

35881 11/16" x 5-7/8"





36002 1-3/4" x 6"



#### **CROWN**



### <u>CROWN</u>

36005 1-9/32" x 6-1/32"



## <u>CROWN</u>

36134 15/16" x 6-1/16"





3619 1-1/16" x 6-3/16"



#### **CROWN**



## <u>CROWN</u>

36257 3/4" x 6-1/4" 5 1/8 in

## **CROWN**

362510 1-3/16" x 6-1/4"





362514 13/16" x 6-1/4"



### **CROWN**



## <u>CROWN</u>

36381 1-3/16" x 6-3/8" 5 3/16 in

## <u>CROWN</u>

36503 1-3/32" x 6-15/32"





36631 1-1/2" x 6-5/8"



#### **CROWN**



### <u>CROWN</u>



### <u>CROWN</u>







37062 1-25/32" x 7-1/16"



### <u>CROWN</u>

37254 5/8" x 7-1/4"