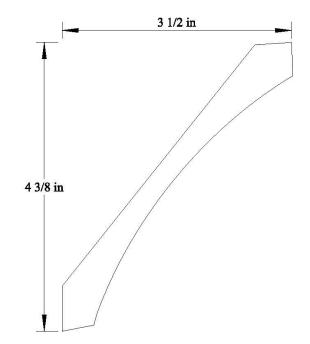

3 7/8 in 3 9/16 in



352518 3/4" x 5-1/4"



#### **CROWN**

352520 7/8" x 5-1/4"



## **CROWN**

352519 3/4" x 5-3/8"



# <u>CROWN</u>

3532 1-1/16" x 5-1/2"





*35321* 1-1/8" x 5-5/16"



### <u>CROWN</u>





# <u>CROWN</u>

35322 3/4" x 5-5/16"



### <u>CROWN</u>

35381 1-1/8" x 5-3/8"





35382 13/16" x 5-3/8"



### **CROWN**

35384 1-1/8" x 5-3/8"



# **CROWN**

35383 1" x 5-3/8"



# <u>CROWN</u>

35385 1-1/16" x 5-7/16"





3544 1-1/2" x 5-7/16"



#### **CROWN**

35502 7/8" x 5-1/2" (Old 550-1)



## **CROWN**

3550



## **CROWN**

35503 1-1/16" x 5-1/2"







#### **CROWN**



# <u>CROWN</u>

#### 35505





# <u>CROWN</u>

35509 7/8" x 5-1/2"





355010 1-1/4" x 5-1/2"



### <u>CROWN</u>



# **CROWN**

355011

3/4" x 5-1/2"



# <u>CROWN</u>

3563 3/4" x 5-5/8"







### <u>CROWN</u>



# **CROWN**

35632

3/4" x 5-5/8"



# <u>CROWN</u>

3600 1″ x 6″





36001 7/8" x 6"



#### **CROWN**



# **CROWN**

36131



## <u>CROWN</u>

36253 1-1/16" x 6-1/4"







**CROWN** 



# <u>CROWN</u>

36255





# <u>CROWN</u>

3638 1-3/16" x 6-3/8"





3650 1-1/8" x 6-1/2"



# <u>CROWN</u>

3663 1-11/16" x 6-5/8"



# <u>CROWN</u>

36501





### <u>CROWN</u>

3675 1" x 6-13/16"





36751 13/16" x 6-3/4"



#### <u>CROWN</u>



# **CROWN**

36752

13/16" x 6-3/4"



## <u>CROWN</u>

37002 11/16" x 7"











# <u>CROWN</u>

37004

7/8" x 7"



### <u>CROWN</u>

37006 1″ x 7″











# <u>CROWN</u>

3706

1-3/4" x 7-1/16"



### <u>CROWN</u>

3725 1″ x 7-1/4″







**CROWN** 



# **CROWN**



## <u>CROWN</u>

37501 1-13/16" x 7-1/2"





37502 3/4