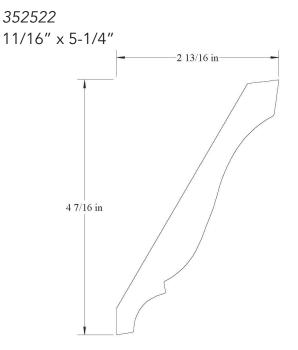

342519 7/8" x 4-1/4"



### **CROWN**

342522 13/16" x 3-23/32"



## <u>CROWN</u>

34521 3/4" x 4-3/8"



## <u>CROWN</u>

342523 3/4" x 4-3/16"





345012 3/4" x 4-1/2"



### <u>CROWN</u>

34638 3/4" x 4-9/16"



## <u>CROWN</u>

345013 3/4" x 4-1/2"



# <u>CROWN</u>

3469 1" x 4-11/16"





34754 11/16" x 4-13/16"



#### **CROWN**

34759 1" x 4-3/4"



## <u>CROWN</u>

#### 34758 13/16" x 4-11/16"



## <u>CROWN</u>

3481 1" x 4-13/16"





34942 1-1/16" x 4-15/16"



#### **CROWN**



## <u>CROWN</u>



### <u>CROWN</u>

35007 1-1/4" x 4-15/16"





35009 1-1/4" x 4-15/16"



#### **CROWN**



### <u>CROWN</u>

350010 13/16" x 5"



### <u>CROWN</u>

35134 13/16" x 5-1/8"





35135 3/4" x 5-1/8"



### <u>CROWN</u>



## <u>CROWN</u>

35136 7/8" x 5-3/32"



## <u>CROWN</u>







**CROWN** 



## <u>CROWN</u>

352523 3/4" x 5-1/4"



## <u>CROWN</u>

352525 27/32" x 5-5/16"





352526 7/8″ x 5-1/4″



#### **CROWN**





### **CROWN**

352528 21/32" × 5-7/32" 3.52550 in 3.86310 in

### <u>CROWN</u>

352530 11/16" x 5-9/32"





35386 1-3/8" x 5-3/8"



### <u>CROWN</u>

35441 15/16" x 5-7/16"



## <u>CROWN</u>

35387 1-3/8" x 5-3/8"



## <u>CROWN</u>

33502 3/4" x 3-1/2"







### **CROWN**



## <u>CROWN</u>





## <u>CROWN</u>

355015 1" x 5-1/2"





355016 13/16" x 5-1/2"



### **CROWN**

3556 13/16" x 5-17/32"



## <u>CROWN</u>

355018 3/4" x 5-1/2" 3.048 in 3.759 in

### **CROWN**

35633 1-13/32" x 5-5/8"







### <u>CROWN</u>



## <u>CROWN</u>



## <u>CROWN</u>

35881 11/16" x 5-7/8"





36002 1-3/4" x 6"



#### **CROWN**



### <u>CROWN</u>