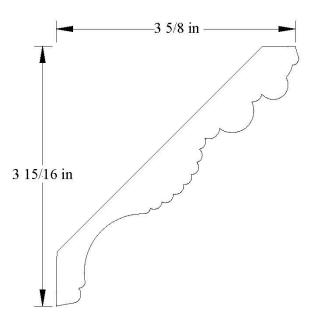

9/16"





#### <u>CROWN</u>

34751 1-1/2″ x 4-7/8″



### **CROWN**



# **CROWN**

34752 1-3/4" x 4-3/4"



# <u>CROWN</u>







# <u>CROWN</u>

35003 1-1/2" x 5"



## **CROWN**

35002 1-1/8" x 5"



# <u>CROWN</u>

3513 1" x 5-1/8"







#### <u>CROWN</u>



# <u>CROWN</u>



# **CROWN**

35256 9/16" x 5-1/4" (Similar to MDF 45M)







### <u>CROWN</u>



## **CROWN**

352510 1-1/16" x 5-1/4"



# <u>CROWN</u>

352512 1-1/4" x 5-1/4"







### <u>CROWN</u>



## **CROWN**

352514 3/4" x 5-1/4"



## **CROWN**

352517 3/4" x 5-1/4" 3 7/8 in 3 9/16 in



352518 3/4" x 5-1/4"



#### **CROWN**

352520 7/8" x 5-1/4"



## **CROWN**

352519 3/4" x 5-3/8"



# <u>CROWN</u>

3532 1-1/16" x 5-1/2"





*35321* 1-1/8" x 5-5/16"



### <u>CROWN</u>





# <u>CROWN</u>

35322 3/4" x 5-5/16"



### <u>CROWN</u>

35381 1-1/8" x 5-3/8"





35382 13/16" x 5-3/8"



### **CROWN**

35384 1-1/8" x 5-3/8"



# **CROWN**

35383 1" x 5-3/8"



# <u>CROWN</u>

35385 1-1/16" x 5-7/16"





3544 1-1/2" x 5-7/16"



#### **CROWN**

35502 7/8" x 5-1/2" (Old 550-1)



## **CROWN**

3550



## **CROWN**

35503 1-1/16" x 5-1/2"







#### **CROWN**



# <u>CROWN</u>

#### 35505





# <u>CROWN</u>

35509 7/8" x 5-1/2"





355010 1-1/4" x 5-1/2"



### <u>CROWN</u>



# **CROWN**

355011

3/4" x 5-1/2"



# <u>CROWN</u>

3563 3/4" x 5-5/8"







### <u>CROWN</u>



# **CROWN**

35632

3/4" x 5-5/8"



# <u>CROWN</u>

3600 1″ x 6″





36001 7/8" x 6"



#### **CROWN**



# **CROWN**

36131



## <u>CROWN</u>

36253 1-1/16" x 6-1/4"







**CROWN** 



# <u>CROWN</u>

36255





# <u>CROWN</