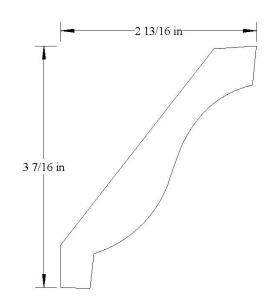

34253 3/4" x 4-1/4"



# <u>CROWN</u>

34256 1-11/16" x 4-1/4"



# **CROWN**

#### 34255 3/4" x 4-1/4"



# <u>CROWN</u>

34257 3/4" x 4-1/4"







**CROWN** 



## **CROWN**

34259 3/4" x 4-1/4"



## <u>CROWN</u>

342511 3/4" x 4-1/4"







### <u>CROWN</u>



## <u>CROWN</u>

342513 13/16" x 4-1/4"



# **CROWN**

34381 3/4" x 4-3/8"







#### **CROWN**

34504 1-1/16" x 4-1/2"



## **CROWN**

34503 7/8" x 4-1/2"



## **CROWN**

34505 3/4" x 4-9/16"





34506 1-1/4" x 4-1/2"



#### **CROWN**

34508 3/4" x 4-7/16"



## **CROWN**

34507 13/16" x 4-9/16"



# <u>CROWN</u>





345010 15/16" x 4-1/2"



#### **CROWN**

34571 3/4" x 4-9/16"



# **CROWN**

3457 7/8" x 4-9/16"



## **CROWN**

34571 3/4" x 4-9/16"







### <u>CROWN</u>





## **CROWN**

34632 3/4" x 4-5/8"



# <u>CROWN</u>

34634 3/4" x 4-5/8"





34635 3/4" x 4-5/8"



## <u>CROWN</u>



# <u>CROWN</u>

3463 13/16" x 4-5/8"



# <u>CROWN</u>

3157 13/16" x 1-9/16"





#### <u>CROWN</u>

34751 1-1/2″ x 4-7/8″



### **CROWN**



# **CROWN**

34752 1-3/4" x 4-3/4"



# <u>CROWN</u>







# <u>CROWN</u>

35003 1-1/2" x 5"



## **CROWN**

35002 1-1/8" x 5"



# <u>CROWN</u>

3513 1" x 5-1/8"







#### <u>CROWN</u>



# <u>CROWN</u>



# **CROWN**

35256 9/16" x 5-1/4" (Similar to MDF 45M)







### <u>CROWN</u>



## **CROWN**

3