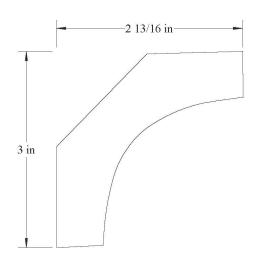

″







**CROWN** 



# **CROWN**



## <u>CROWN</u>

37501 1-13/16" x 7-1/2"





37502 3/4" x 7-1/2"



### <u>CROWN</u>



## **CROWN**

3775

1-1/16" x 7-3/4"



# <u>CROWN</u>

3794 1-1/8" x 7-15/16"













## **CROWN**



# <u>CROWN</u>











39251



## <u>COVE</u>

30635 5/8" x 3/4"



# <u>COVE</u>

30636 5/8" x 5/8"

# <u>COVE</u>

30881 3/4" x 7/8"



<u>COVE</u>

31135 27/32" x 1-1/8"









35386 1-3/8" x 5-3/8"



### <u>CROWN</u>

3838 1-1/4" x 8-3/8"



## <u>CROWN</u>



## <u>CROWN</u>

5/8" x 5/8"

30631



### <u>CROWN</u>

3094 1/2" x 15/16"







carterlumber.com





carterlumber.com















34009



### **CROWN**

340012 1-1/16" x 4-1/16"



## **CROWN**

340011 11/16" x 4"



# <u>CROWN</u>

340013 29/32" x 4-1/32"





3406 1-9/16" x 4-1/8"



### **CROWN**

342516 7/8" x 4-1/4"



## <u>CROWN</u>

#### 342515 3/4" x 4-1/4"



# <u>CROWN</u>

342517 3/4" x 4-1/4"





342519 7/8" x 4-1/4"



### **CROWN**

342522 13/16" x 3-23/32"



## <u>CROWN</u>

34521 3/4" x 4-3/8"



## <u>CROWN</u>

342523 3/4" x 4-3/16"





345012 3/4" x 4-1/2"



### <u>CROWN</u>

34638 3/4" x 4-9/16"



## <u>CROWN</u>

345013 3/4" x 4-1/2"



# <u>CROWN</u>

3469 1" x 4-11/16"





34754 11/16" x 4-13/16"



#### **CROWN**

34759 1" x 4-3/4"



## <u>CROWN</u>

#### 34758 13/16" x 4-11/16"



## <u>CROWN</u>

3481 1" x 4-13/16"





34942 1-1/16" x 4-15/16"



#### **CROWN**



## <u>CROWN</u>



### <u>CROWN</u>

35007 1-1/4" x 4-15/16"





35009 1-1/4" x 4-15/16"



#### **CROWN**



### <u>CROWN</u>

350010 13/16" x 5"



### <u>CROWN</u>

3513