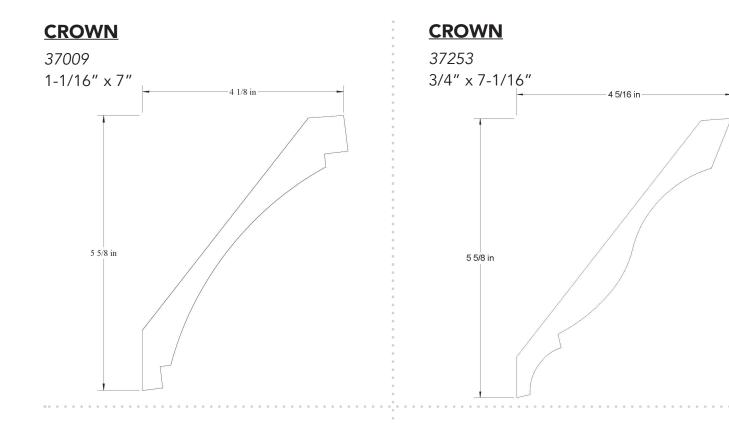

u>CROWN</u>





## <u>CROWN</u>

355015 1" x 5-1/2"





355016 13/16" x 5-1/2"



### **CROWN**

3556 13/16" x 5-17/32"



## <u>CROWN</u>

355018 3/4" x 5-1/2" 3.048 in 3.759 in

### **CROWN**

35633 1-13/32" x 5-5/8"







### <u>CROWN</u>



## <u>CROWN</u>



## <u>CROWN</u>

35881 11/16" x 5-7/8"





36002 1-3/4" x 6"



#### **CROWN**



### <u>CROWN</u>

36005 1-9/32" x 6-1/32"



## <u>CROWN</u>

36134 15/16" x 6-1/16"





3619 1-1/16" x 6-3/16"



#### **CROWN**



## <u>CROWN</u>

36257 3/4" x 6-1/4" 5 1/8 in

## **CROWN**

362510 1-3/16" x 6-1/4"





362514 13/16" x 6-1/4"



### **CROWN**



## <u>CROWN</u>

36381 1-3/16" x 6-3/8" 5 3/16 in

## <u>CROWN</u>

36503 1-3/32" x 6-15/32"





36631 1-1/2" x 6-5/8"



#### **CROWN**



### <u>CROWN</u>



### <u>CROWN</u>







37062 1-25/32" x 7-1/16"



### <u>CROWN</u>

37254 5/8" x 7-1/4"