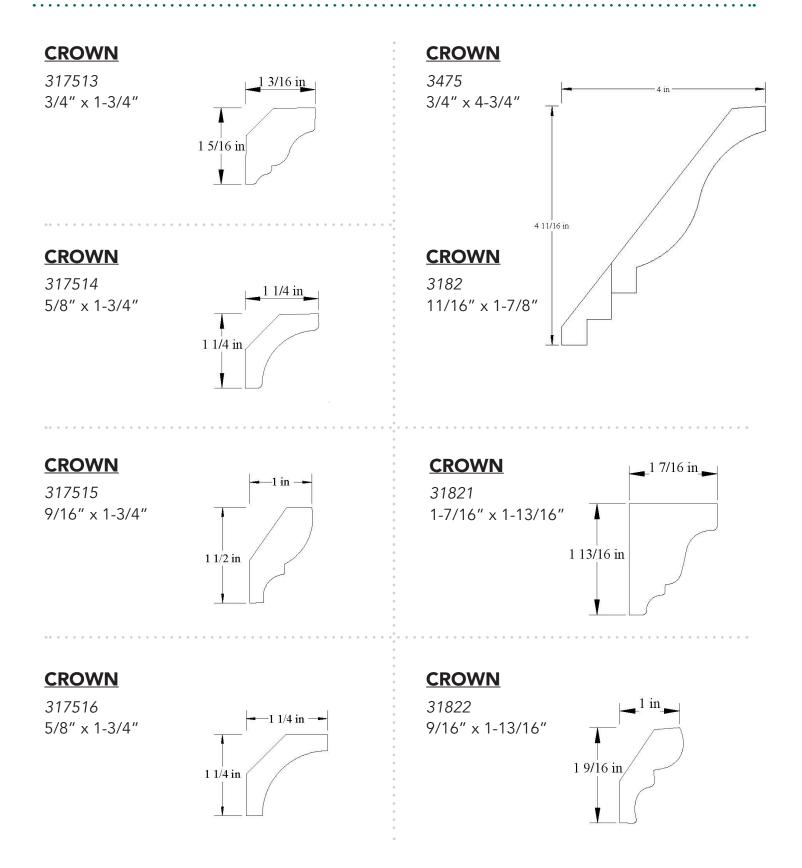

34253 3/4" x 4-1/4"



# <u>CROWN</u>

34256 1-11/16" x 4-1/4"



# **CROWN**

#### 34255 3/4" x 4-1/4"



# <u>CROWN</u>

34257 3/4" x 4-1/4"







**CROWN** 



## **CROWN**

34259 3/4" x 4-1/4"



## <u>CROWN</u>

342511 3/4" x 4-1/4"







### <u>CROWN</u>



## <u>CROWN</u>

342513 13/16" x 4-1/4"



# **CROWN**

34381 3/4" x 4-3/8"







#### **CROWN**

34504 1-1/16" x 4-1/2"



## **CROWN**

34503 7/8" x 4-1/2"



## **CROWN**

34505 3/4" x 4-9/16"





34506 1-1/4" x 4-1/2"



#### **CROWN**

34508 3/4" x 4-7/16"



## **CROWN**

34507 13/16" x 4-9/16"



# <u>CROWN</u>





345010 15/16" x 4-1/2"



#### **CROWN**

34571 3/4" x 4-9/16"



# **CROWN**

3457 7/8" x 4-9/16"



## **CROWN**

34571 3/4" x 4-9/16"







### <u>CROWN</u