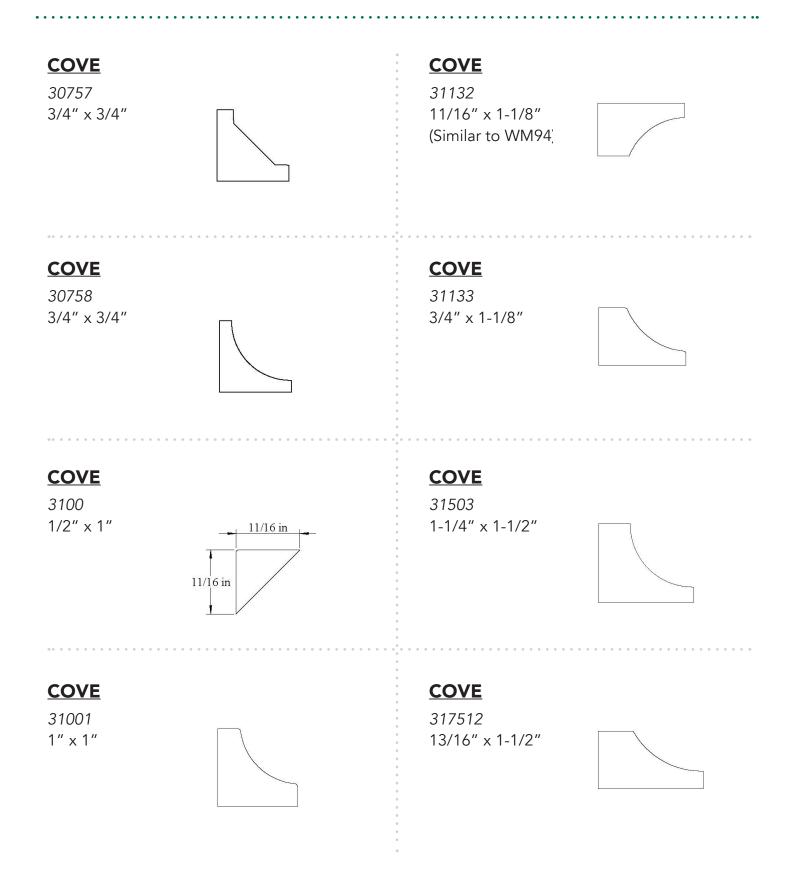

34253 3/4" x 4-1/4"



# <u>CROWN</u>

34256 1-11/16" x 4-1/4"



# **CROWN**

#### 34255 3/4" x 4-1/4"



# <u>CROWN</u>

34257 3/4" x 4-1/4"







**CROWN** 



## **CROWN**

34259 3/4" x 4-1/4"



## <u>CROWN</u>

342511 3/4" x 4-1/4"







### <u>CROWN</u>



## <u>CROWN</u>

342513 13/16" x 4-1/4"



# **CROWN**

34381 3/4" x 4-3/8"







#### **CROWN**

34504 1-1/16" x 4-1/2"



## **CROWN**

34503 7/8" x 4-1/2"



## **CROWN**

34505 3/4" x 4-9/16"





34506 1-1/4" x 4-1/2"



#### **CROWN**

34508 3/4" x 4-7/16"



## **CROWN**

34507 13/16" x 4-9/16"



# <u>CROWN</u>





345010 15/16" x 4-1/2"



#### **CROWN**

34571 3/4" x 4-9/16"



# **CROWN**

3457 7/8" x 4-9/16"



## **CROWN**

34571 3/4" x 4-9/16"