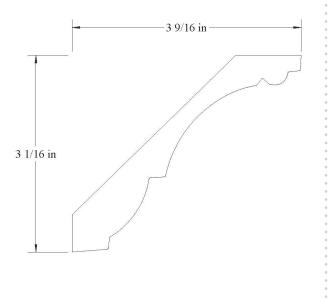

0631



### <u>CROWN</u>

3094 1/2" x 15/16"







carterlumber.com





carterlumber.com















34009



### **CROWN**

340012 1-1/16" x 4-1/16"



## **CROWN**

340011 11/16" x 4"



# <u>CROWN</u>

340013 29/32" x 4-1/32"





3406 1-9/16" x 4-1/8"



### **CROWN**

342516 7/8" x 4-1/4"



## <u>CROWN</u>

#### 342515 3/4" x 4-1/4"



# <u>CROWN</u>

342517 3/4" x 4-1/4"





342519 7/8" x 4-1/4"



### **CROWN**

342522 13/16" x 3-23/32"



## <u>CROWN</u>

34521 3/4" x 4-3/8"



## <u>CROWN</u>

342523 3/4" x 4-3/16"





345012 3/4" x 4-1/2"



### <u>CROWN</u>

34638 3/4" x 4-9/16"



## <u>CROWN</u>

345013 3/4" x 4-1/2"



# <u>CROWN</u>

3469 1" x 4-11/16"





34754 11/16" x 4-13/16"



#### **CROWN**

34759 1" x 4-3/4"



## <u>CROWN</u>

#### 34758 13/16" x 4-11/16"



## <u>CROWN</u>

3481 1" x 4-13/16"





34942 1-1/16" x 4-15/16"



#### **CROWN**



## <u>CROWN</u>



### <u>CROWN</u>

35007 1-1/4" x 4-15/16"





35009 1-1/4" x 4-15/16"



#### **CROWN**



### <u>CROWN</u>

350010 13/16" x 5"



### <u>CROWN</u>

35134 13/16" x 5-1/8"





35135 3/4" x 5-1/8"



### <u>CROWN</u>



## <u>CROWN</u>

35136 7/8" x 5-3/32"



## <u>CROWN</u>







**CROWN** 



## <u>CROWN</u>

352523 3/4" x 5-1/4"



## <u>CROWN</u>

352525 27/32" x 5-5/16"





352526 7/8″ x 5-1/4″



#### **CROWN**





### **CROWN**

352528 21/32" × 5-7/32" 3.52550 in 3.86310 in

### <u>CROWN</u>

352530 11/16" x 5-9/32"





35386 1-3/8" x 5-3/8"



### <u>CROWN</u>

35441 15/16" x 5-7/16"



## <u>CROWN</u>

35387 1-3/8" x 5-3/8"



## <u>CROWN</u>

33502 3/4" x 3-1/2"