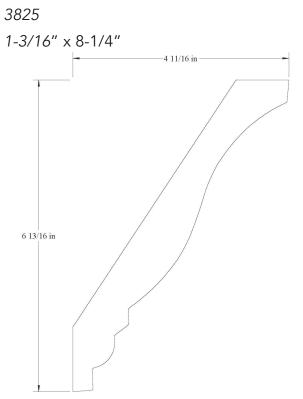

/16"





36751 13/16" x 6-3/4"



#### <u>CROWN</u>



# **CROWN**

36752

13/16" x 6-3/4"



## <u>CROWN</u>

37002 11/16" x 7"











# <u>CROWN</u>

37004

7/8" x 7"



### <u>CROWN</u>

37006 1″ x 7″











# <u>CROWN</u>

3706

1-3/4" x 7-1/16"



### <u>CROWN</u>

3725 1″ x 7-1/4″







**CROWN** 



# **CROWN**



## <u>CROWN</u>

37501 1-13/16" x 7-1/2"





37502 3/4" x 7-1/2"



### <u>CROWN</u>



## **CROWN**

3775

1-1/16" x 7-3/4"



# <u>CROWN</u>

3794 1-1/8" x 7-15/16"













## **CROWN**



# <u>CROWN</u>











39251



## <u>COVE</u>

30635 5/8" x 3/4"



# <u>COVE</u>

30636 5/8" x 5/8"

# <u>COVE</u>

30881 3/4" x 7/8"



<u>COVE</u>

31135 27/32" x 1-1/8"









35386 1-3/8" x 5-3/8"



### <u>CROWN</u>

3838 1-1/4" x 8-3/8"



## <u>CROWN</u>



## <u>CROWN</u>

5/8" x 5/8"

30631



### <u>CROWN</u>

3094 1/2" x 15/16"







carterlumber.com





carterlumber.com















34009



### **CROWN**

340012 1-1/16" x 4-1/16"



## **CROWN**

340011 11/16" x 4"



# <u>CROWN</u>

340013 29/32" x 4-1/32"





3406 1-9/16" x 4-1/8"



### **CROWN**

342516 7/8" x 4-1/4"



## <u>CROWN</u>

#### 342515 3/4" x 4-1/4"



# <u>CROWN</u>

342517 3/4" x 4-1/4"





342519 7/8" x 4-1/4"



### **CROWN**

342522 13/16" x 3-23/32"



## <u>CROWN</u>

34521 3/4" x 4-3/8"



## <u>CROWN</u>

342523 3/4" x 4-3/16"





345012 3/4" x 4-1/2"



### <u>CROWN</u>

34638 3/4" x 4-9/16"



## <u>CROWN</u>

345013 3/4" x 4-1/2"



# <u>CROWN</u>

3469 1" x 4-11/16"





34754 11/16" x 4-13/16"



#### **CROWN**

34759 1" x 4-3/4"



## <u>CROWN</u