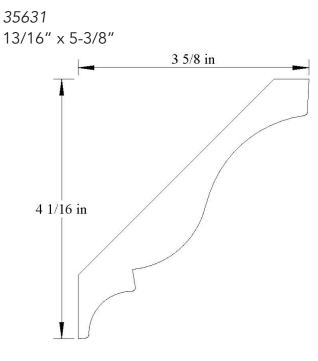

/8 in 3 9/16 in



352518 3/4" x 5-1/4"



#### **CROWN**

352520 7/8" x 5-1/4"



## **CROWN**

352519 3/4" x 5-3/8"



# <u>CROWN</u>

3532 1-1/16" x 5-1/2"





*35321* 1-1/8" x 5-5/16"



### <u>CROWN</u>





# <u>CROWN</u>

35322 3/4" x 5-5/16"



### <u>CROWN</u>

35381 1-1/8" x 5-3/8"





35382 13/16" x 5-3/8"



### **CROWN**

35384 1-1/8" x 5-3/8"



# **CROWN**

35383 1" x 5-3/8"



# <u>CROWN</u>

35385 1-1/16" x 5-7/16"





3544 1-1/2" x 5-7/16"



#### **CROWN**

35502 7/8" x 5-1/2" (Old 550-1)



## **CROWN**

3550



## **CROWN**

35503 1-1/16" x 5-1/2"







#### **CROWN**



# <u>CROWN</u>

#### 35505





# <u>CROWN</u>

35509 7/8" x 5-1/2"





355010 1-1/4" x 5-1/2"



### <u>CROWN</u>



# **CROWN**

355011

3/4" x 5-1/2"



# <u>CROWN</u>

3563 3/4" x 5-5/8"







### <u>CROWN</u>



# **CROWN**

35632

3/4" x 5-5/8"



# <u>CROWN</u>

3600 1″ x 6″





36001 7/8" x 6"



#### **CROWN**



# **CROWN**

36131



## <u>CROWN</u>

36253 1-1/16" x 6-1/4"







**CROWN** 



# <u>CROWN</u>

36255





# <u>CROWN</u>

3638 1-3/16" x 6-3/8"





3650 1-1/8" x 6-1/2"



# <u>CROWN</u>

3663 1-11/16" x 6-5/8"



# <u>CROWN</u>

36501





### <u>CROWN</u>

3675 1" x 6-13/16"





36751 13/16" x 6-3/4"



#### <u>CROWN</u>



# **CROWN**

36752

13/16" x 6-3/4"



## <u>CROWN</u>

37002 11/16" x 7"











# <u>CROWN</u>

37004

7/8" x 7"



### <u>CROWN</u>

37006 1″ x 7″











# <u>CROWN</u>

3706

1-3/4" x 7-1/16"



### <u>CROWN</u>

3725 1″ x 7-1/4″







**CROWN** 



# **CROWN**



## <u>CROWN</u>

37501 1-13/16" x 7-1/2"





37502 3/4" x