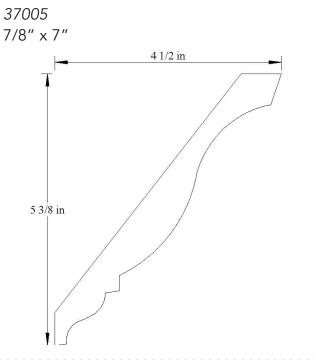

ROWN**

35503 1-1/16" x 5-1/2"







#### **CROWN**



# <u>CROWN</u>

#### 35505





# <u>CROWN</u>

35509 7/8" x 5-1/2"





355010 1-1/4" x 5-1/2"



### <u>CROWN</u>



# **CROWN**

355011

3/4" x 5-1/2"



# <u>CROWN</u>

3563 3/4" x 5-5/8"







### <u>CROWN</u>



# **CROWN**

35632

3/4" x 5-5/8"



# <u>CROWN</u>

3600 1″ x 6″





36001 7/8" x 6"



#### **CROWN**



# **CROWN**

36131



## <u>CROWN</u>

36253 1-1/16" x 6-1/4"







**CROWN** 



# <u>CROWN</u>

36255





# <u>CROWN</u>

3638 1-3/16" x 6-3/8"





3650 1-1/8" x 6-1/2"



# <u>CROWN</u>

3663 1-11/16" x 6-5/8"



# <u>CROWN</u>

36501





### <u>CROWN</u>

3675 1" x 6-13/16"





36751 13/16" x 6-3/4"



#### <u>CROWN</u>



# **CROWN**

36752

13/16" x 6-3/4"



## <u>CROWN</u>

37002 11/16" x 7"











# <u>CROWN</u>

37004

7/8" x 7"



### <u>CROWN</u>

37006 1″ x 7″











# <u>CROWN</u>

3706

1-3/4" x 7-1/16"



### <u>CROWN</u>

3725 1″ x 7-1/4″







**CROWN** 



# **CROWN**



## <u>CROWN</u>

37501 1-13/16" x 7-1/2"





37502 3/4" x 7-1/2"



### <u>CROWN</u>



## **CROWN**

3775

1-1/16" x 7-3/4"



# <u>CROWN</u>

3794 1-1/8" x 7-15/16"













## **CROWN**



# <u>CROWN</u>











39251



## <u>COVE</u>

30635 5/8" x 3/4"



# <u>COVE</u>

30636 5/8" x 5/8"

# <u>COVE</u>

30881 3/4" x 7/8"



<u>COVE</u>

31135 27/32" x 1-1/8"









35386 1-3/8" x 5-3/8"



### <u>CROWN</u>

3838 1-1/4" x 8-3/8"



## <u>CROWN</u>



## <u>CROWN</u>

5/8" x 5/8"

30631



### <u>CROWN</u>

3094 1/2" x 15/16"







carterlumber.com





carterlumber.com