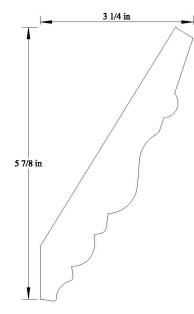

13/16" x 5-3/8"



### **CROWN**

35384 1-1/8" x 5-3/8"



# **CROWN**

35383 1" x 5-3/8"



# <u>CROWN</u>

35385 1-1/16" x 5-7/16"





3544 1-1/2" x 5-7/16"



#### **CROWN**

35502 7/8" x 5-1/2" (Old 550-1)



## **CROWN**

3550



## **CROWN**

35503 1-1/16" x 5-1/2"







#### **CROWN**



# <u>CROWN</u>

#### 35505





# <u>CROWN</u>

35509 7/8" x 5-1/2"





355010 1-1/4" x 5-1/2"



### <u>CROWN</u>



# **CROWN**

355011

3/4" x 5-1/2"



# <u>CROWN</u>

3563 3/4" x 5-5/8"







### <u>CROWN</u>



# **CROWN**

35632

3/4" x 5-5/8"



# <u>CROWN</u>

3600 1″ x 6″





36001 7/8" x 6"



#### **CROWN**



# **CROWN**

36131



## <u>CROWN</u>

36253 1-1/16" x 6-1/4"







**CROWN** 



# <u>CROWN</u>

36255





# <u>CROWN</u>

3638 1-3/16" x 6-3/8"





3650 1-1/8" x 6-1/2"



# <u>CROWN</u>

3663 1-11/16" x 6-5/8"



# <u>CROWN</u>

36501





### <u>CROWN</u>

3675 1" x 6-13/16"





36751 13/16" x 6-3/4"



#### <u>CROWN</u>



# **CROWN**

36752

13/16" x 6-3/4"



## <u>CROWN</u>

37002 11/16" x 7"











# <u>CROWN</u>

37004

7/8" x 7"



### <u>CROWN</u>

37006 1″ x 7″











# <u>CROWN</u>

3706

1-3/4" x 7-1/16"



### <u>CROWN</u>

3725 1″ x 7-1/4″







**CROWN** 



# **CROWN**



## <u>CROWN</u>

37501 1-13/16" x 7-1/2"





37502 3/4" x 7-1/2"



### <u>CROWN</u>



## **CROWN**

3775

1-1/16" x 7-3/4"



# <u>CROWN</u>

3794 1-1/8" x 7-15/16"













## **CROWN**



# <u>CROWN</u>











39251



## <u>COVE</u>

30635 5/8" x 3/4"



# <u>COVE</u>

30636 5/8" x 5/8"

# <u>COVE</u>

30881 3/4" x 7/8"



<u>COVE</u>

31135 27/32"