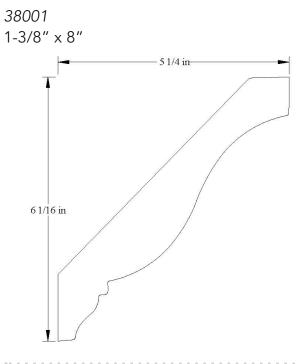

**CROWN**



# **CROWN**

36131



## <u>CROWN</u>

36253 1-1/16" x 6-1/4"







**CROWN** 



# <u>CROWN</u>

36255





# <u>CROWN</u>

3638 1-3/16" x 6-3/8"





3650 1-1/8" x 6-1/2"



# <u>CROWN</u>

3663 1-11/16" x 6-5/8"



# <u>CROWN</u>

36501





### <u>CROWN</u>

3675 1" x 6-13/16"





36751 13/16" x 6-3/4"



#### <u>CROWN</u>



# **CROWN**

36752

13/16" x 6-3/4"



## <u>CROWN</u>

37002 11/16" x 7"











# <u>CROWN</u>

37004

7/8" x 7"



### <u>CROWN</u>

37006 1″ x 7″











# <u>CROWN</u>

3706

1-3/4" x 7-1/16"



### <u>CROWN</u>

3725 1″ x 7-1/4″







**CROWN** 



# **CROWN**



## <u>CROWN</u>

37501 1-13/16" x 7-1/2"





37502 3/4" x 7-1/2"



### <u>CROWN</u>



## **CROWN**

3775

1-1/16" x 7-3/4"



# <u>CROWN</u>

3794 1-1/8" x 7-15/16"













## **CROWN**



# <u>CROWN</u>











39251



## <u>COVE</u>

30635 5/8" x 3/4"



# <u>COVE</u>

30636 5/8" x 5/8"

# <u>COVE</u>

30881 3/4" x 7/8"



<u>COVE</u>

31135 27/32" x 1-1/8"









35386 1-3/8" x 5-3/8"



### <u>CROWN</u>

3838 1-1/4" x 8-3/8"



## <u>CROWN</u>



## <u>CROWN</u>

5/8" x 5/8"

30631



### <u>CROWN</u>

3094 1/2" x 15/16"







carterlumber.com





carterlumber.com















34009



### **CROWN**

340012 1-1/16" x 4-1/16"



## **CROWN**

340011 11/16" x 4"



# <u>CROWN</u>

340013 29/32" x 4-1/32"





3406 1-9/16" x 4-1/8"



### **CROWN**

342516 7/8" x 4-1/4"



## <u>CROWN</u>

#### 342515 3/4" x 4-1/4"



# <u>CROWN</u>

342517 3/4" x 4-1/4"





342519 7/8" x 4-1/4"



### **CROWN**

342522 13/16" x 3-23/32"



## <u>CROWN</u>