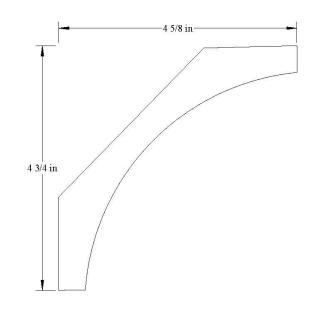

1/8" x 5-3/8"



# **CROWN**

35383 1" x 5-3/8"



# <u>CROWN</u>

35385 1-1/16" x 5-7/16"





3544 1-1/2" x 5-7/16"



#### **CROWN**

35502 7/8" x 5-1/2" (Old 550-1)



## **CROWN**

3550



## **CROWN**

35503 1-1/16" x 5-1/2"







#### **CROWN**



# <u>CROWN</u>

#### 35505





# <u>CROWN</u>

35509 7/8" x 5-1/2"





355010 1-1/4" x 5-1/2"



### <u>CROWN</u>



# **CROWN**

355011

3/4" x 5-1/2"



# <u>CROWN</u>

3563 3/4" x 5-5/8"







### <u>CROWN</u>



# **CROWN**

35632

3/4" x 5-5/8"



# <u>CROWN</u>

3600 1″ x 6″





36001 7/8" x 6"



#### **CROWN**



# **CROWN**

36131



## <u>CROWN</u>

36253 1-1/16" x 6-1/4"







**CROWN** 



# <u>CROWN</u>

36255





# <u>CROWN</u>

3638 1-3/16" x 6-3/8"





3650 1-1/8" x 6-1/2"



# <u>CROWN</u>

3663 1-11/16" x 6-5/8"



# <u>CROWN</u>

36501





### <u>CROWN</u>

3675 1" x 6-13/16"





36751 13/16" x 6-3/4"



#### <u>CROWN</u>



# **CROWN**

36752

13/16" x 6-3/4"



## <u>CROWN</u>

37002 11/16" x 7"











# <u>CROWN</u>

37004

7/8" x 7"



### <u>CROWN</u>

37006 1″ x 7″











# <u>CROWN</u>

3706

1-3/4" x 7-1/16"



### <u>CROWN</u>

3725 1″ x 7-1/4″







**CROWN** 



# **CROWN**



## <u>CROWN</u>

37501 1-13/16" x 7-1/2"





37502 3/4" x 7-1/2"



### <u>CROWN</u>



## **CROWN**

3775

1-1/16" x 7-3/4"



# <u>CROWN</u>

3794 1-1/8" x 7-15/16"













## **CROWN**



# <u>CROWN</u>











39251



## <u>COVE</u>

30635 5/8" x 3/4"



# <u>COVE</u>

30636 5/8" x 5/8"

# <u>COVE</u>

30881 3/4" x 7/8"



<u>COVE</u>

31135 27/32" x 1-1/8"









35386 1-3/8" x 5-3/8"