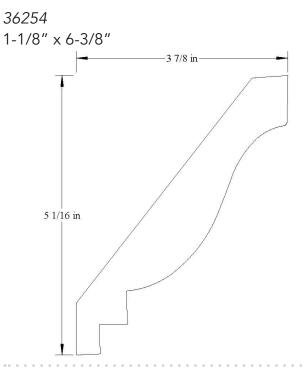

u>CROWN</u>





# <u>CROWN</u>

35322 3/4" x 5-5/16"



### <u>CROWN</u>

35381 1-1/8" x 5-3/8"





35382 13/16" x 5-3/8"



### **CROWN**

35384 1-1/8" x 5-3/8"



# **CROWN**

35383 1" x 5-3/8"



# <u>CROWN</u>

35385 1-1/16" x 5-7/16"





3544 1-1/2" x 5-7/16"



#### **CROWN**

35502 7/8" x 5-1/2" (Old 550-1)



## **CROWN**

3550



## **CROWN**

35503 1-1/16" x 5-1/2"







#### **CROWN**



# <u>CROWN</u>

#### 35505





# <u>CROWN</u>

35509 7/8" x 5-1/2"





355010 1-1/4" x 5-1/2"



### <u>CROWN</u>



# **CROWN**

355011

3/4" x 5-1/2"



# <u>CROWN</u>

3563 3/4" x 5-5/8"







### <u>CROWN</u>



# **CROWN**

35632

3/4" x 5-5/8"



# <u>CROWN</u>

3600 1″ x 6″





36001 7/8" x 6"



#### **CROWN**



# **CROWN**

36131



## <u>CROWN</u>

36253 1-1/16" x 6-1/4"







**CROWN** 



# <u>CROWN</u>

36255





# <u>CROWN</u>

3638 1-3/16" x 6-3/8"





3650 1-1/8" x 6-1/2"



# <u>CROWN</u>

3663 1-11/16" x 6-5/8"



# <u>CROWN</u>

36501





### <u>CROWN</u>

3675 1" x 6-13/16"





36751 13/16" x 6-3/4"



#### <u>CROWN</u>



# **CROWN**

36752

13/16" x 6-3/4"



## <u>CROWN</u>

37002 11/16" x 7"











# <u>CROWN</u>

37004

7/8" x 7"



### <u>CROWN</u>

37006 1″ x 7″











# <u>CROWN</u>

3706

1-3/4" x 7-1/16"



### <u>CROWN</u>

3725 1″ x 7-1/4″







**CROWN** 



# **CROWN**



## <u>CROWN</u>

37501 1-13/16" x 7-1/2"





37502 3/4" x 7-1/2"



### <u>CROWN</u>



## **CROWN**

3775

1-1/16" x 7-3/4"



# <u>CROWN</u>

3794 1-1/8" x 7-15/16"













## **CROWN**



# <u>CROWN</u>











39251



## <u>COVE</u>

30635 5/