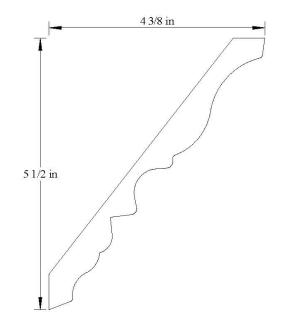

## **CROWN**

35503 1-1/16" x 5-1/2"







#### **CROWN**



# <u>CROWN</u>

#### 35505





# <u>CROWN</u>

35509 7/8" x 5-1/2"





355010 1-1/4" x 5-1/2"



### <u>CROWN</u>



# **CROWN**

355011

3/4" x 5-1/2"



# <u>CROWN</u>

3563 3/4" x 5-5/8"







### <u>CROWN</u>



# **CROWN**

35632

3/4" x 5-5/8"



# <u>CROWN</u>

3600 1″ x 6″





36001 7/8" x 6"



#### **CROWN**



# **CROWN**

36131



## <u>CROWN</u>

36253 1-1/16" x 6-1/4"







**CROWN** 



# <u>CROWN</u>

36255





# <u>CROWN</u>

3638 1-3/16" x 6-3/8"





3650 1-1/8" x 6-1/2"



# <u>CROWN</u>

3663 1-11/16" x 6-5/8"



# <u>CROWN</u>

36501





### <u>CROWN</u>

3675 1" x 6-13/16"





36751 13/16" x 6-3/4"



#### <u>CROWN</u>



# **CROWN**

36752

13/16" x 6-3/4"



## <u>CROWN</u>

37002 11/16" x 7"











# <u>CROWN</u>

37004

7/8" x 7"



### <u>CROWN</u>

37006 1″ x 7″











# <u>CROWN</u>

3706

1-3/4" x 7-1/16"



### <u>CROWN</u>

3725 1″ x 7-1/4″







**CROWN** 



# **CROWN**



## <u>CROWN</u>

37501 1-13/16" x 7-1/2"





37502 3/4" x 7-1/2"



### <u>CROWN</u>



## **CROWN**

3775

1-1/16" x 7-3/4"



# <u>CROWN</u>

3794 1-1/8" x 7-15/16"













## **CROWN**



# <u>CROWN</u>











39251



## <u>COVE</u>

30635 5/8" x 3/4"



# <u>COVE</u>

30636 5/8" x 5/8"

# <u>COVE</u>

30881 3/4" x 7/8"



<u>COVE</u>

31135 27/32" x 1-1/8"









35386 1-3/8" x 5-3/8"



### <u>CROWN</u>

3838 1-1/4" x 8-3/8"



## <u>CROWN</u>



## <u>CROWN</u>

5/8" x 5/8"

30631



### <u>CROWN</u>

3094 1/2" x 15/16"







carterlumber.com





carterlumber.com