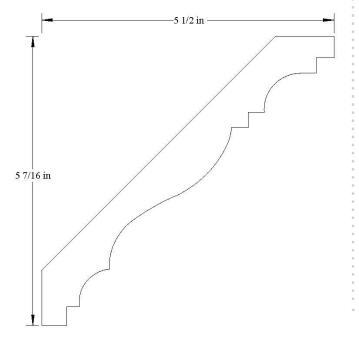

N</u>

3600 1″ x 6″





36001 7/8" x 6"



#### **CROWN**



# **CROWN**

36131



## <u>CROWN</u>

36253 1-1/16" x 6-1/4"







**CROWN** 



# <u>CROWN</u>

36255





# <u>CROWN</u>

3638 1-3/16" x 6-3/8"





3650 1-1/8" x 6-1/2"



# <u>CROWN</u>

3663 1-11/16" x 6-5/8"



# <u>CROWN</u>

36501





### <u>CROWN</u>

3675 1" x 6-13/16"





36751 13/16" x 6-3/4"



#### <u>CROWN</u>



# **CROWN**

36752

13/16" x 6-3/4"



## <u>CROWN</u>

37002 11/16" x 7"











# <u>CROWN</u>

37004

7/8" x 7"



### <u>CROWN</u>

37006 1″ x 7″











# <u>CROWN</u>

3706

1-3/4" x 7-1/16"



### <u>CROWN</u>

3725 1″ x 7-1/4″







**CROWN** 



# **CROWN**



## <u>CROWN</u>

37501 1-13/16" x 7-1/2"





37502 3/4" x 7-1/2"



### <u>CROWN</u>



## **CROWN**

3775

1-1/16" x 7-3/4"



# <u>CROWN</u>

3794 1-1/8" x 7-15/16"













## **CROWN**



# <u>CROWN</u>











39251



## <u>COVE</u>

30635 5/8" x 3/4"



# <u>COVE</u>

30636 5/8" x 5/8"

# <u>COVE</u>

30881 3/4" x 7/8"



<u>COVE</u>

31135 27/32" x 1-1/8"









35386 1-3/8" x 5-3/8"



### <u>CROWN</u>

3838 1-1/4" x 8-3/8"



## <u>CROWN</u>



## <u>CROWN</u>

5/8" x 5/8"

30631



### <u>CROWN</u>

3094 1/2" x 15/16"







carterlumber.com





carterlumber.com















34009



### **CROWN**

340012 1-1/16" x 4-1/16"



## **CROWN**

340011 11/16" x 4"



# <u>CROWN</u>

340013 29/32" x 4-1/32"





3406 1-9/16" x 4-1/8"



### **CROWN**

342516 7/8" x 4-1/4"



## <u>CROWN</u>

#### 342515 3/4" x 4-1/4"



# <u>CROWN</u>

342517 3/4" x 4-1/4"





342519 7/8" x 4-1/4"



### **CROWN*