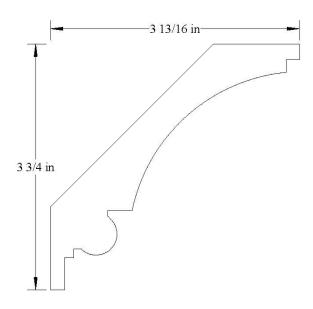

</u>

3463 13/16" x 4-5/8"



# <u>CROWN</u>

3157 13/16" x 1-9/16"





#### <u>CROWN</u>

34751 1-1/2″ x 4-7/8″



### **CROWN**



# **CROWN**

34752 1-3/4" x 4-3/4"



# <u>CROWN</u>







# <u>CROWN</u>

35003 1-1/2" x 5"



## **CROWN**

35002 1-1/8" x 5"



# <u>CROWN</u>

3513 1" x 5-1/8"







#### <u>CROWN</u>



# <u>CROWN</u>



# **CROWN**

35256 9/16" x 5-1/4" (Similar to MDF 45M)







### <u>CROWN</u>



## **CROWN**

352510 1-1/16" x 5-1/4"



# <u>CROWN</u>

352512 1-1/4" x 5-1/4"







### <u>CROWN</u>



## **CROWN**

352514 3/4" x 5-1/4"



## **CROWN**

352517 3/4" x 5-1/4" 3 7/8 in 3 9/16 in



352518 3/4" x 5-1/4"



#### **CROWN**

352520 7/8" x 5-1/4"



## **CROWN**

352519 3/4" x 5-3/8"



# <u>CROWN</u>

3532 1-1/16" x 5-1/2"





*35321* 1-1/8" x 5-5/16"



### <u>CROWN</u>





# <u>CROWN</u>

35322 3/4" x 5-5/16"



### <u>CROWN</u>

35381 1-1/8" x 5-3/8"





35382 13/16" x 5-3/8"



### **CROWN**

35384 1-1/8" x 5-3/8"



# **CROWN**

35383 1" x 5-3/8"



# <u>CROWN</u>

35385 1-1/16" x 5-7/16"





3544 1-1/2" x 5-7/16"



#### **CROWN**

35502 7/8" x 5-1/2" (Old 550-1)



## **CROWN**

3550



## **CROWN**

35503 1-1/16" x 5-1/2"







#### **CROWN**



# <u>CROWN</u>

#### 35505





# <u>CROWN</u>

35509 7/8" x 5-1/2"





355010 1-1/4" x 5-1/2"



### <u>CROWN</u>



# **CROWN**

355011

3/4" x 5-1/2"



# <u>CROWN</u>

3563 3/4" x 5-5/8"







### <u>CROWN</u>



# **CROWN**

35632

3/4" x 5-5/8"



# <u>CROWN</u>

3600 1″ x 6″





36001 7/8" x 6"



#### **CROWN**



# **CROWN**

36131



## <u>CROWN</u>

36253 1-1/16" x 6-1/4