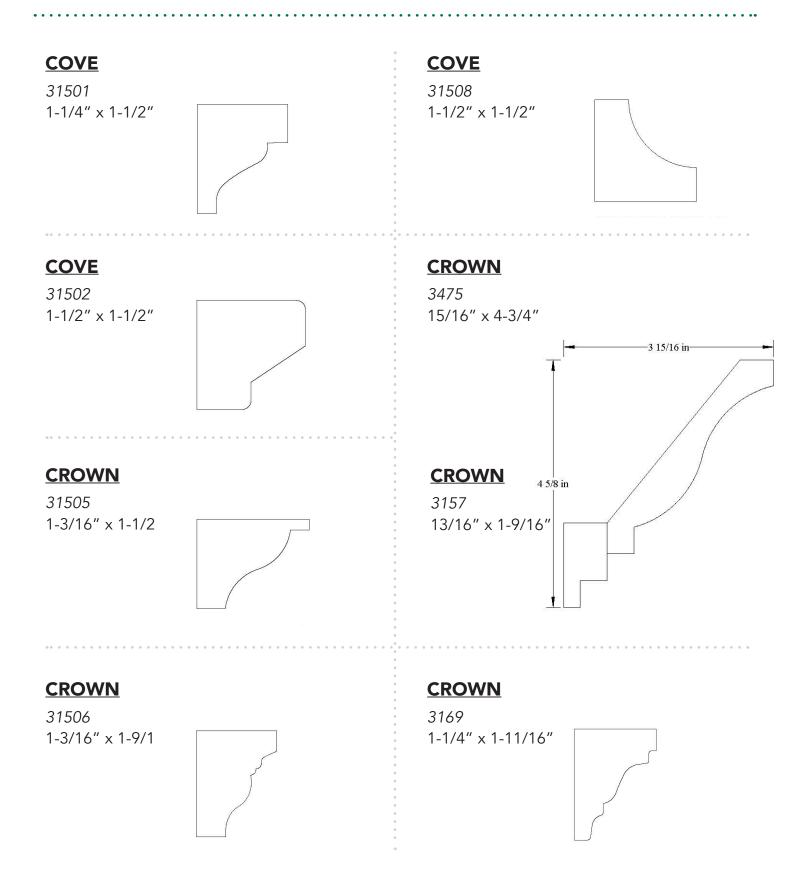

34253 3/4" x 4-1/4"



# <u>CROWN</u>

34256 1-11/16" x 4-1/4"



# **CROWN**

#### 34255 3/4" x 4-1/4"



# <u>CROWN</u>

34257 3/4" x 4-1/4"







**CROWN** 



## **CROWN**

34259 3/4" x 4-1/4"



## <u>CROWN</u>

342511 3/4" x 4-1/4"







### <u>CROWN</u>



## <u>CROWN</u>

342513 13/16" x 4-1/4"



# **CROWN**

34381 3/4" x 4-3/8"







#### **CROWN**

34504 1-1/16" x 4-1/2"



## **CROWN**

34503 7/8" x 4-1/2"



## **CROWN**

34505 3/4" x 4-9/16"





34506 1-1/4" x 4-1/2"



#### **CROWN**

34508 3/4" x 4-7/16"



## **CROWN**

34507 13/16" x 4-9/16"



# <u>CROWN</u>





345010 15/16" x 4-1/2"



#### **CROWN**

34571 3/4" x 4-9/16"



# **CROWN**

3457 7/8" x 4-9/16"



## **CROWN**

34571 3/4" x 4-9/16"







### <u>