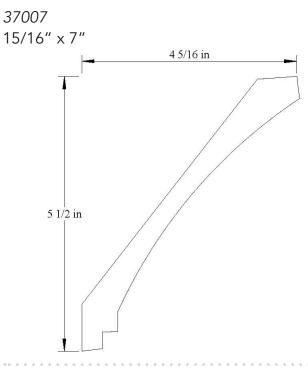

35505





# <u>CROWN</u>

35509 7/8" x 5-1/2"





355010 1-1/4" x 5-1/2"



### <u>CROWN</u>



# **CROWN**

355011

3/4" x 5-1/2"



# <u>CROWN</u>

3563 3/4" x 5-5/8"







### <u>CROWN</u>



# **CROWN**

35632

3/4" x 5-5/8"



# <u>CROWN</u>

3600 1″ x 6″





36001 7/8" x 6"



#### **CROWN**



# **CROWN**

36131



## <u>CROWN</u>

36253 1-1/16" x 6-1/4"







**CROWN** 



# <u>CROWN</u>

36255





# <u>CROWN</u>

3638 1-3/16" x 6-3/8"





3650 1-1/8" x 6-1/2"



# <u>CROWN</u>

3663 1-11/16" x 6-5/8"



# <u>CROWN</u>

36501





### <u>CROWN</u>

3675 1" x 6-13/16"





36751 13/16" x 6-3/4"



#### <u>CROWN</u>



# **CROWN**

36752

13/16" x 6-3/4"



## <u>CROWN</u>

37002 11/16" x 7"











# <u>CROWN</u>

37004

7/8" x 7"



### <u>CROWN</u>

37006 1″ x 7″











# <u>CROWN</u>

3706

1-3/4" x 7-1/16"



### <u>CROWN</u>

3725 1″ x 7-1/4″







**CROWN** 



# **CROWN**



## <u>CROWN</u>

37501 1-13/16" x 7-1/2"





37502 3/4" x 7-1/2"



### <u>CROWN</u>



## **CROWN**

3775

1-1/16" x 7-3/4"



# <u>CROWN</u>

3794 1-1/8" x 7-15/16"













## **CROWN**



# <u>CROWN</u>











39251



## <u>COVE</u>

30635 5/8" x 3/4"



# <u>COVE</u>

30636 5/8" x 5/8"

# <u>COVE</u>

30881 3/4" x 7/8"



<u>COVE</u>

31135 27/32" x 1-1/8"









35386 1-3/8" x 5-3/8"



### <u>CROWN</u>

3838 1-1/4" x 8-3/8"



## <u>CROWN</u>



## <u>CROWN</u>

5/8" x 5/8"

30631



### <u>CROWN</u>

3094 1/2" x 15/16"







carterlumber.com





carterlumber.com















34009



### **CROWN**

340012 1-1/16" x 4-1/16"



## **CROWN**

340011 11/1