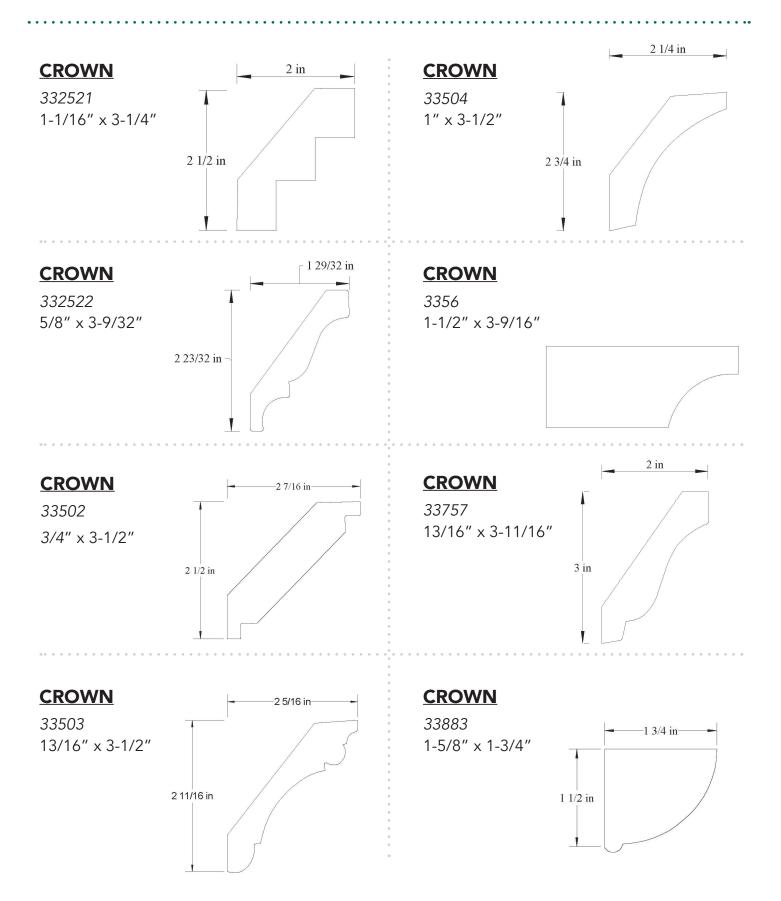

### <u>CROWN</u>

3094 1/2" x 15/16"

carterlumber.com

carterlumber.com

34009

### **CROWN**

340012 1-1/16" x 4-1/16"