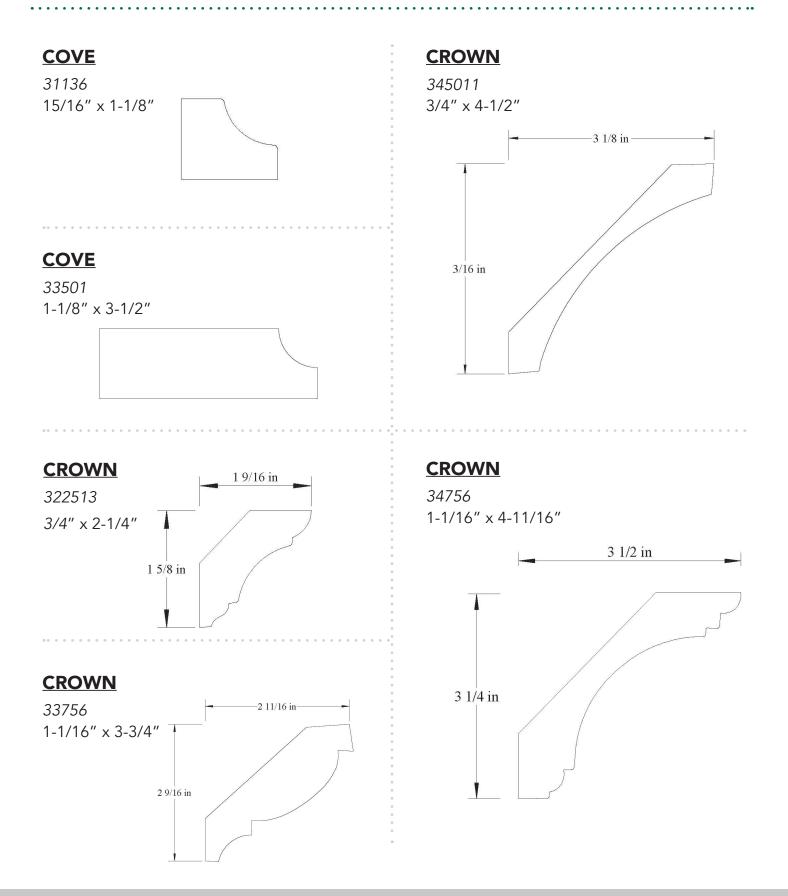

34253 3/4" x 4-1/4"

# <u>CROWN</u>

34256 1-11/16" x 4-1/4"

# **CROWN**

#### 34255 3/4" x 4-1/4"

# <u>CROWN</u>

34257 3/4" x 4-1/4"

**CROWN** 

## **CROWN**

34259 3/4" x 4-1/4"

## <u>CROWN</u>

342511 3/4" x 4-1/4"

### <u>CROWN</u>

## <u>CROWN</u>

342513 13/16" x 4-1/4"

# **CROWN**

34381 3/4" x 4-3/8"

#### **CROWN**

34504 1-1/16" x 4-1/2"

## **CROWN**

34503 7/8" x 4-1/2"

## **CROWN**

34505 3/4" x 4-9/16"

34506 1-1/4" x 4-1/2"

#### **CROWN**

34508 3/4" x 4-7/16"

## **CROWN**

34507 13/16" x 4-9/16"

# <u>CROWN</u>

345010 15/16" x 4-1/2"