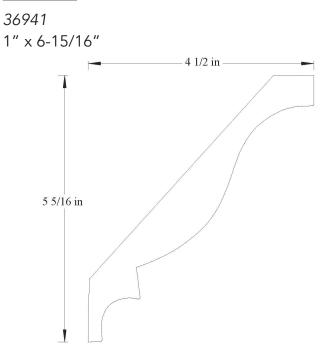

2 3/4" x 3-1/2"







### **CROWN**



## <u>CROWN</u>





## <u>CROWN</u>

355015 1" x 5-1/2"





355016 13/16" x 5-1/2"



### **CROWN**

3556 13/16" x 5-17/32"



## <u>CROWN</u>

355018 3/4" x 5-1/2" 3.048 in 3.759 in

### **CROWN**

35633 1-13/32" x 5-5/8"







### <u>CROWN</u>



## <u>CROWN</u>



## <u>CROWN</u>

35881 11/16" x 5-7/8"





36002 1-3/4" x 6"



#### **CROWN**



### <u>CROWN</u>

36005 1-9/32" x 6-1/32"



## <u>CROWN</u>

36134 15/16" x 6-1/16"





3619 1-1/16" x 6-3/16"



#### **CROWN**



## <u>CROWN</u>

36257 3/4" x 6-1/4" 5 1/8 in

## **CROWN**

362510 1-3/16" x 6-1/4"





362514 13/16" x 6-1/4"



### **CROWN**



## <u>CROWN</u>

36381 1-3/16" x 6-3/8" 5 3/16 in

## <u>CROWN</u>

36503 1-3/32" x 6-15/32"





36631 1-1/2" x 6-5/8"



#### **CROWN**



### <u>CROWN</u>



### <u>CROWN</u>







37062 1-25/32" x 7-1/16"



### <u>CROWN</u>

37254 5/8" x 7-1/4"