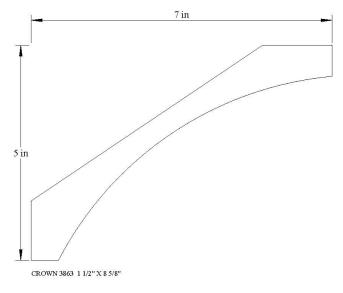

u>CROWN</u>

36253 1-1/16" x 6-1/4"







**CROWN** 



# <u>CROWN</u>

36255





# <u>CROWN</u>

3638 1-3/16" x 6-3/8"





3650 1-1/8" x 6-1/2"



# <u>CROWN</u>

3663 1-11/16" x 6-5/8"



# <u>CROWN</u>

36501





### <u>CROWN</u>

3675 1" x 6-13/16"





36751 13/16" x 6-3/4"



#### <u>CROWN</u>



# **CROWN**

36752

13/16" x 6-3/4"



## <u>CROWN</u>

37002 11/16" x 7"











# <u>CROWN</u>

37004

7/8" x 7"



### <u>CROWN</u>

37006 1″ x 7″











# <u>CROWN</u>

3706

1-3/4" x 7-1/16"



### <u>CROWN</u>

3725 1″ x 7-1/4″







**CROWN** 



# **CROWN**



## <u>CROWN</u>

37501 1-13/16" x 7-1/2"





37502 3/4" x 7-1/2"



### <u>CROWN</u>



## **CROWN**

3775

1-1/16" x 7-3/4"



# <u>CROWN</u>

3794 1-1/8" x 7-15/16"













## **CROWN**



# <u>CROWN</u>











39251



## <u>COVE</u>

30635 5/8" x 3/4"



# <u>COVE</u>

30636 5/8" x 5/8"

# <u>COVE</u>

30881 3/4" x 7/8"



<u>COVE</u>

31135 27/32" x 1-1/8"









35386 1-3/8" x 5-3/8"



### <u>CROWN</u>

3838 1-1/4" x 8-3/8"



## <u>CROWN</u>



## <u>CROWN</u>

5/8" x 5/8"

30631



### <u>CROWN</u>

3094 1/2" x 15/16"







carterlumber.com





carterlumber.com















34009



### **CROWN**

340012 1-1/16" x 4-1/16"



## **CROWN**

340011 11/16" x 4"



# <u>CROWN</u>

340013 29/32" x 4-1/32"





3406 1-9/16" x 4-1/8"



### **CROWN**

342516 7/8" x 4-1/4"



## <u>CROWN</u>

#### 342515 3/4" x 4-1/4"



# <u>CROWN</u>

342517 3/4" x 4-1/4"





342519 7/8" x 4-1/4"



### **CROWN**

342522 13/16" x 3-23/32"



## <u>CROWN</u>

34521 3/4" x 4-3/8"



## <u>CROWN</u>