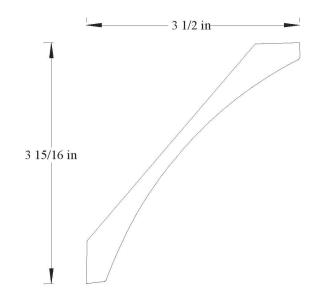

/2"



# <u>CROWN</u>

3469 1" x 4-11/16"





34754 11/16" x 4-13/16"



#### **CROWN**

34759 1" x 4-3/4"



## <u>CROWN</u>

#### 34758 13/16" x 4-11/16"



## <u>CROWN</u>

3481 1" x 4-13/16"





34942 1-1/16" x 4-15/16"



#### **CROWN**



## <u>CROWN</u>



### <u>CROWN</u>

35007 1-1/4" x 4-15/16"





35009 1-1/4" x 4-15/16"



#### **CROWN**



### <u>CROWN</u>

350010 13/16" x 5"



### <u>CROWN</u>

35134 13/16" x 5-1/8"





35135 3/4" x 5-1/8"



### <u>CROWN</u>



## <u>CROWN</u>

35136 7/8" x 5-3/32"



## <u>CROWN</u>







**CROWN** 



## <u>CROWN</u>

352523 3/4" x 5-1/4"



## <u>CROWN</u>

352525 27/32" x 5-5/16"





352526 7/8″ x 5-1/4″



#### **CROWN**





### **CROWN**

352528 21/32" × 5-7/32" 3.52550 in 3.86310 in

### <u>CROWN</u>

352530 11/16" x 5-9/32"





35386 1-3/8" x 5-3/8"



### <u>CROWN</u>

35441 15/16" x 5-7/16"



## <u>CROWN</u>

35387 1-3/8" x 5-3/8"



## <u>CROWN</u>

33502 3/4" x 3-1/2"







### **CROWN**



## <u>CROWN</u>





## <u>CROWN</u>

355015 1" x 5-1/2"





355016 13/16" x 5-1/2"



### **CROWN**

3556 13/16" x 5-17/32"



## <u>CROWN</u>

355018 3/4" x 5-1/2" 3.048 in 3.759 in

### **CROWN**

35633 1-13/32" x 5-5/8"







### <u>CROWN</u>



## <u>CROWN</u>



## <u>CROWN</u>

35881 11/16" x 5-7/8"





36002 1-3/4" x 6"



#### **CROWN**



### <u>CROWN</u>

36005 1-9/32" x 6-1/32"



## <u>CROWN</u>

36134 15/16" x 6-1/16"





3619 1-1/16" x 6-3/16"



#### **CROWN**



## <u>CROWN</u>

36257 3/4" x 6-1/4" 5 1/8 in

## **CROWN**

362510 1-3/16" x 6-1/4"





362514 13/16" x 6-1/4"



### **CROWN**



##