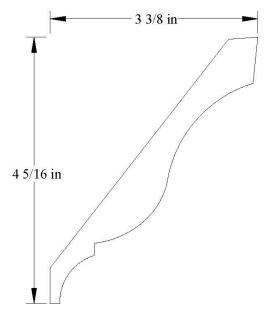

## **CROWN**

352517 3/4" x 5-1/4" 3 7/8 in 3 9/16 in



352518 3/4" x 5-1/4"



#### **CROWN**

352520 7/8" x 5-1/4"



## **CROWN**

352519 3/4" x 5-3/8"



# <u>CROWN</u>

3532 1-1/16" x 5-1/2"





*35321* 1-1/8" x 5-5/16"



### <u>CROWN</u>





# <u>CROWN</u>

35322 3/4" x 5-5/16"



### <u>CROWN</u>

35381 1-1/8" x 5-3/8"





35382 13/16" x 5-3/8"



### **CROWN**

35384 1-1/8" x 5-3/8"



# **CROWN**

35383 1" x 5-3/8"



# <u>CROWN</u>

35385 1-1/16" x 5-7/16"





3544 1-1/2" x 5-7/16"



#### **CROWN**

35502 7/8" x 5-1/2" (Old 550-1)



## **CROWN**

3550



## **CROWN**

35503 1-1/16" x 5-1/2"







#### **CROWN**



# <u>CROWN</u>

#### 35505





# <u>CROWN</u>

35509 7/8" x 5-1/2"





355010 1-1/4" x 5-1/2"



### <u>CROWN</u>



# **CROWN**

355011

3/4" x 5-1/2"



# <u>CROWN</u>

3563 3/4" x 5-5/8"







### <u>CROWN</u>



# **CROWN**

35632

3/4" x 5-5/8"



# <u>CROWN</u>

3600 1″ x 6″





36001 7/8" x 6"



#### **CROWN**



# **CROWN**

36131



## <u>CROWN</u>

36253 1-1/16" x 6-1/4"







**CROWN** 



# <u>CROWN</u>

36255





# <u>CROWN</u>

3638 1-3/16" x 6-3/8"





3650 1-1/8" x 6-1/2"



# <u>CROWN</u>

3663 1-11/16" x 6-5/8"



# <u>CROWN</u>

36501





### <u>CROWN</u>

3675 1" x 6-13/16"





36751 13/16" x 6-3/4"



#### <u>CROWN</u>



# **CROWN**

36752

13/16" x 6-3/4"



## <u>CROWN</u>

37002 11/16" x 7"











# <u>CROWN</u>

37004

7/8" x 7"



### <u>CROWN</u>

37006 1″ x 7″











# <u>CROWN</u>

3706

1-3/4" x 7-1/16"



### <u>CROWN</u>

3725 1″ x 7-1/4″







**CROWN** 



# **CROWN**



## <u>CROWN</u>