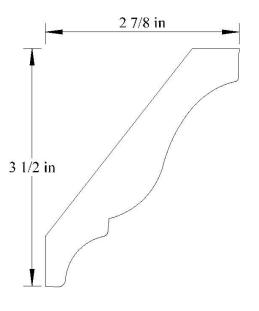

34253 3/4" x 4-1/4"



# <u>CROWN</u>

34256 1-11/16" x 4-1/4"



# **CROWN**

#### 34255 3/4" x 4-1/4"



# <u>CROWN</u>

34257 3/4" x 4-1/4"







**CROWN** 



## **CROWN**

34259 3/4" x 4-1/4"



## <u>CROWN</u>

342511 3/4" x 4-1/4"







### <u>CROWN</u>



## <u>CROWN</u>

342513 13/16" x 4-1/4"



# **CROWN**

34381 3/4" x 4-3/8"







#### **CROWN**

34504 1-1/16" x 4-1/2"



## **CROWN**

34503 7/8" x 4-1/2"



## **CROWN**

34505 3/4" x 4-9/16"





34506 1-1/4" x 4-1/2"



#### **CROWN**

34508 3/4" x 4-7/16"



## **CROWN**

34507 13/16" x 4-9/16"



# <u>CROWN</u>





345010 15/16" x 4-1/2"



#### **CROWN**

34571 3/4" x 4-9/16"



# **CROWN**

3457 7/8" x 4-9/16"



## **CROWN**

34571 3/4" x 4-9/16"







### <u>CROWN</u>





## **CROWN**

34632 3/4" x 4-5/8"



# <u>CROWN</u>

34634 3/4" x 4-5/8"





34635 3/4" x 4-5/8"



## <u>CROWN</u>



# <u>CROWN</u>

3463 13/16" x 4-5/8"



# <u>CROWN</u>

3157 13/16" x 1-9/16"





#### <u>CROWN</u>

34751 1-1/2″ x 4-7/8″



### **CROWN**



# **CROWN**

34752 1-3/4" x 4-3/4"



# <u>CROWN</u>







# <u>CROWN</u>

35003 1-1/2" x 5"



## **CROWN**

35002 1-1/8" x 5"



# <u>CROWN</u>

3513 1" x 5-1/8"







#### <u>CROWN</u>



# <u>CROWN</u>



# **CROWN**

35256 9/16" x 5-1/4" (Similar to MDF 45M)







### <u>CROWN</u>



## **CROWN**

352510 1-1/16" x 5-1/4"



# <u>CROWN</u>