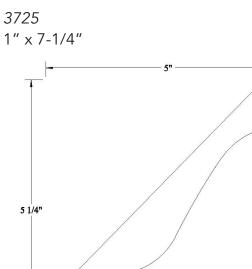

505





# <u>CROWN</u>

35509 7/8" x 5-1/2"





355010 1-1/4" x 5-1/2"



### <u>CROWN</u>



# **CROWN**

355011

3/4" x 5-1/2"



# <u>CROWN</u>

3563 3/4" x 5-5/8"







### <u>CROWN</u>



# **CROWN**

35632

3/4" x 5-5/8"



# <u>CROWN</u>

3600 1″ x 6″





36001 7/8" x 6"



#### **CROWN**



# **CROWN**

36131



## <u>CROWN</u>

36253 1-1/16" x 6-1/4"







**CROWN** 



# <u>CROWN</u>

36255





# <u>CROWN</u>

3638 1-3/16" x 6-3/8"





3650 1-1/8" x 6-1/2"



# <u>CROWN</u>

3663 1-11/16" x 6-5/8"



# <u>CROWN</u>

36501





### <u>CROWN</u>

3675 1" x 6-13/16"





36751 13/16" x 6-3/4"



#### <u>CROWN</u>



# **CROWN**

36752

13/16" x 6-3/4"



## <u>CROWN</u>

37002 11/16" x 7"











# <u>CROWN</u>

37004

7/8" x 7"



### <u>CROWN</u>

37006 1″ x 7″











# <u>CROWN</u>

3706

1-3/4" x 7-1/16"



### <u>CROWN</u>

3725 1″ x 7-1/4″







**CROWN** 



# **CROWN**



## <u>CROWN</u>

37501 1-13/16" x 7-1/2"





37502 3/4" x 7-1/2"



### <u>CROWN</u>



## **CROWN**

3775

1-1/16" x 7-3/4"



# <u>CROWN</u>

3794 1-1/8" x 7-15/16"













## **CROWN**



# <u>CROWN</u>











39251



## <u>COVE</u>

30635 5/8" x 3/4"



# <u>COVE</u>

30636 5/8" x 5/8"

# <u>COVE</u>

30881 3/4" x 7/8"



<u>COVE</u>

31135 27/32" x 1-1/8"









35386 1-3/8" x 5-3/8"



### <u>CROWN</u>

3838 1-1/4" x 8-3/8"



## <u>CROWN</u>



## <u>CROWN</u>

5/8" x 5/8"

30631



### <u>CROWN</u>

3094 1/2" x 15/16"







carterlumber.com





carterlumber.com















34009



### **CROWN**

340012 1-1/16" x 4-1/16"



## **CROWN**

340011 11/16"