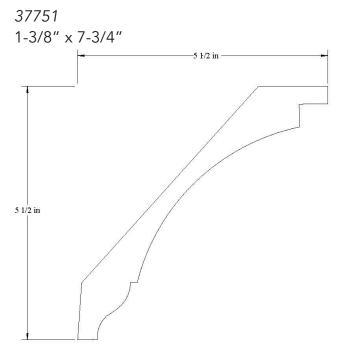

OWN**

35632

3/4" x 5-5/8"



# <u>CROWN</u>

3600 1″ x 6″





36001 7/8" x 6"



#### **CROWN**



# **CROWN**

36131



## <u>CROWN</u>

36253 1-1/16" x 6-1/4"







**CROWN** 



# <u>CROWN</u>

36255





# <u>CROWN</u>

3638 1-3/16" x 6-3/8"





3650 1-1/8" x 6-1/2"



# <u>CROWN</u>

3663 1-11/16" x 6-5/8"



# <u>CROWN</u>

36501





### <u>CROWN</u>

3675 1" x 6-13/16"





36751 13/16" x 6-3/4"



#### <u>CROWN</u>



# **CROWN**

36752

13/16" x 6-3/4"



## <u>CROWN</u>

37002 11/16" x 7"











# <u>CROWN</u>

37004

7/8" x 7"



### <u>CROWN</u>

37006 1″ x 7″











# <u>CROWN</u>

3706

1-3/4" x 7-1/16"



### <u>CROWN</u>

3725 1″ x 7-1/4″







**CROWN** 



# **CROWN**



## <u>CROWN</u>

37501 1-13/16" x 7-1/2"





37502 3/4" x 7-1/2"



### <u>CROWN</u>



## **CROWN**

3775

1-1/16" x 7-3/4"



# <u>CROWN</u>

3794 1-1/8" x 7-15/16"













## **CROWN**



# <u>CROWN</u>











39251



## <u>COVE</u>

30635 5/8" x 3/4"



# <u>COVE</u>

30636 5/8" x 5/8"

# <u>COVE</u>

30881 3/4" x 7/8"



<u>COVE</u>

31135 27/32" x 1-1/8"









35386 1-3/8" x 5-3/8"



### <u>CROWN</u>

3838 1-1/4" x 8-3/8"



## <u>CROWN</u>



## <u>CROWN</u>

5/8" x 5/8"

30631



### <u>CROWN</u>

3094 1/2" x 15/16"







carterlumber.com





carterlumber.com















34009



### **CROWN**

340012 1-1/16" x 4-1/16"



## **CROWN**

340011 11/16" x 4"



# <u>CROWN</u>

340013 29/32" x 4-1/32"





3406 1-9/16" x 4-1/8"



### **CROWN**

342516 7/8" x 4-1/4"



## <u>CROWN</u>

#### 342515 3/4" x 4-1/4"



# <u>CROWN</u>

342517 3/4" x 4-1/4"