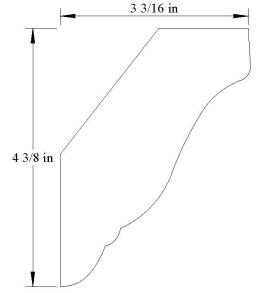

5/8"



# <u>CROWN</u>

3157 13/16" x 1-9/16"





#### <u>CROWN</u>

34751 1-1/2″ x 4-7/8″



### **CROWN**



# **CROWN**

34752 1-3/4" x 4-3/4"



# <u>CROWN</u>







# <u>CROWN</u>

35003 1-1/2" x 5"



## **CROWN**

35002 1-1/8" x 5"



# <u>CROWN</u>

3513 1" x 5-1/8"







#### <u>CROWN</u>



# <u>CROWN</u>



# **CROWN**

35256 9/16" x 5-1/4" (Similar to MDF 45M)







### <u>CROWN</u>



## **CROWN**

352510 1-1/16" x 5-1/4"



# <u>CROWN</u>

352512 1-1/4" x 5-1/4"







### <u>CROWN</u>



## **CROWN**

352514 3/4" x 5-1/4"



## **CROWN**

352517 3/4" x 5-1/4" 3 7/8 in 3 9/16 in



352518 3/4" x 5-1/4"



#### **CROWN**

352520 7/8" x 5-1/4"



## **CROWN**

352519 3/4" x 5-3/8"



# <u>CROWN</u>

3532 1-1/16" x 5-1/2"





*35321* 1-1/8" x 5-5/16"



### <u>CROWN</u>





# <u>CROWN</u>

35322 3/4" x 5-5/16"



### <u>CROWN</u>

35381 1-1/8" x 5-3/8"





35382 13/16" x 5-3/8"



### **CROWN**

35384 1-1/8" x 5-3/8"



# **CROWN**

35383 1" x 5-3/8"



# <u>CROWN</u>

35385 1-1/16" x 5-7/16"





3544 1-1/2" x 5-7/16"



#### **CROWN**

35502 7/8" x 5-1/2" (Old 550-1)



## **CROWN**

3550



## **CROWN**

35503 1-1/16" x 5-1/2"







#### **CROWN**



# <u>CROWN</u>

#### 35505





# <u>CROWN</u>

35509 7/8" x 5-1/2"





355010 1-1/4" x 5-1/2"



### <u>CROWN</u>



# **CROWN**

355011

3/4" x 5-1/2"



# <u>CROWN</u>

3563 3/4" x 5-5/8"







### <u>CROWN</u>



# **CROWN**

35632

3/4" x 5-5/8"



# <u>CROWN</u>

3600 1″ x 6″





36001 7/8" x 6"



#### **CROWN**



# **CROWN**

36131



## <u>CROWN</u>

36253 1-1/16" x 6-1/4"







**CROWN**