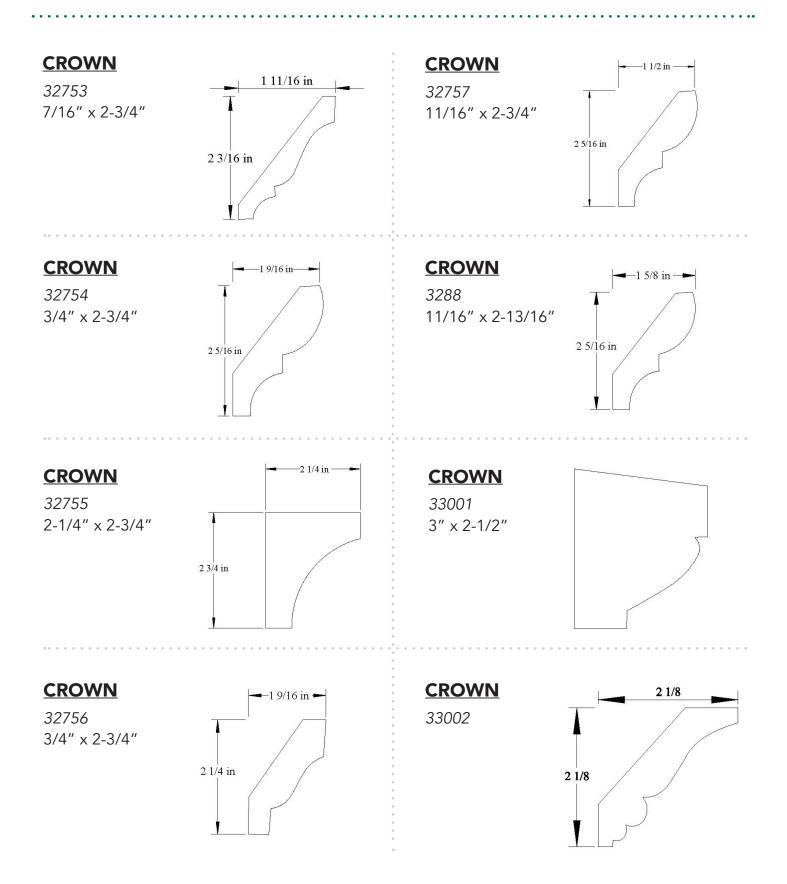

# **CROWN**

34381 3/4" x 4-3/8"

#### **CROWN**

34504 1-1/16" x 4-1/2"

## **CROWN**

34503 7/8" x 4-1/2"

## **CROWN**

34505 3/4" x 4-9/16"

34506 1-1/4" x 4-1/2"

#### **CROWN**

34508 3/4" x 4-7/16"

## **CROWN**

34507 13/16" x 4-9/16"

# <u>CROWN</u>

345010 15/16" x 4-1/2"

#### **CROWN**

34571 3/4" x 4-9/16"