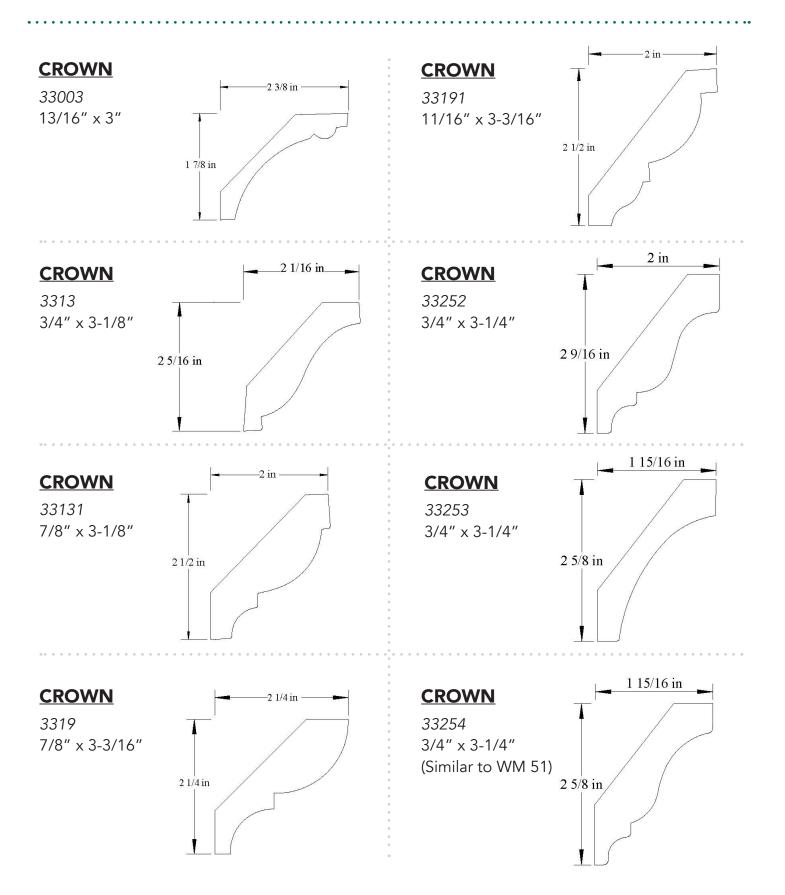

# **CROWN**

3457 7/8" x 4-9/16"

## **CROWN**

34571 3/4" x 4-9/16"

### <u>CROWN</u>

## **CROWN**

34632 3/4" x 4-5/8"

# <u>CROWN</u>

34634 3/4" x 4-5/8"

34635 3/4" x 4-5/8"

## <u>CROWN</u>

# <u>CROWN</u>

3463 13/16" x 4-5/8"

# <u>CROWN</u>

3157 13/16" x 1-9/16"