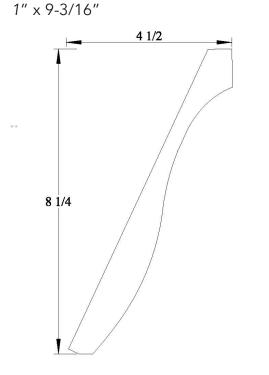

253 1-1/16" x 6-1/4"







**CROWN** 



# <u>CROWN</u>

36255





# <u>CROWN</u>

3638 1-3/16" x 6-3/8"





3650 1-1/8" x 6-1/2"



# <u>CROWN</u>

3663 1-11/16" x 6-5/8"



# <u>CROWN</u>

36501





### <u>CROWN</u>

3675 1" x 6-13/16"





36751 13/16" x 6-3/4"



#### <u>CROWN</u>



# **CROWN**

36752

13/16" x 6-3/4"



## <u>CROWN</u>

37002 11/16" x 7"











# <u>CROWN</u>

37004

7/8" x 7"



### <u>CROWN</u>

37006 1″ x 7″











# <u>CROWN</u>

3706

1-3/4" x 7-1/16"



### <u>CROWN</u>

3725 1″ x 7-1/4″







**CROWN** 



# **CROWN**



## <u>CROWN</u>

37501 1-13/16" x 7-1/2"





37502 3/4" x 7-1/2"



### <u>CROWN</u>



## **CROWN**

3775

1-1/16" x 7-3/4"



# <u>CROWN</u>

3794 1-1/8" x 7-15/16"













## **CROWN**



# <u>CROWN</u>











39251



## <u>COVE</u>

30635 5/8" x 3/4"



# <u>COVE</u>

30636 5/8" x 5/8"

# <u>COVE</u>

30881 3/4" x 7/8"



<u>COVE</u>

31135 27/32" x 1-1/8"









35386 1-3/8" x 5-3/8"



### <u>CROWN</u>

3838 1-1/4" x 8-3/8"



## <u>CROWN</u>



## <u>CROWN</u>

5/8" x 5/8"

30631



### <u>CROWN</u>

3094 1/2" x 15/16"







carterlumber.com





carterlumber.com















34009



### **CROWN**

340012 1-1/16" x 4-1/16"



## **CROWN**

340011 11/16" x 4"



# <u>CROWN</u>

340013 29/32" x 4-1/32"





3406 1-9/16" x 4-1/8"



### **CROWN**

342516 7/8" x 4-1/4"



## <u>CROWN</u>

#### 342515 3/4" x 4-1/4"



# <u>CROWN</u>

342517 3/4" x 4-1/4"





342519 7/8" x 4-1/4"



### **CROWN**

342522 13/16" x 3-23/32"



## <u>CROWN</u>

34521 3/4" x 4-3/8"



## <u>CROWN</u>

342523 3/4" x 4