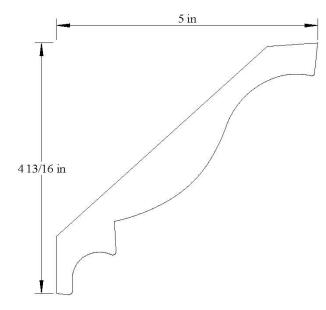

#### 35505





# <u>CROWN</u>

35509 7/8" x 5-1/2"





355010 1-1/4" x 5-1/2"



### <u>CROWN</u>



# **CROWN**

355011

3/4" x 5-1/2"



# <u>CROWN</u>

3563 3/4" x 5-5/8"







### <u>CROWN</u>



# **CROWN**

35632

3/4" x 5-5/8"



# <u>CROWN</u>

3600 1″ x 6″





36001 7/8" x 6"



#### **CROWN**



# **CROWN**

36131



## <u>CROWN</u>

36253 1-1/16" x 6-1/4"







**CROWN** 



# <u>CROWN</u>

36255





# <u>CROWN</u>

3638 1-3/16" x 6-3/8"





3650 1-1/8" x 6-1/2"



# <u>CROWN</u>

3663 1-11/16" x 6-5/8"



# <u>CROWN</u>

36501





### <u>CROWN</u>

3675 1" x 6-13/16"





36751 13/16" x 6-3/4"



#### <u>CROWN</u>



# **CROWN**

36752

13/16" x 6-3/4"



## <u>CROWN</u>

37002 11/16" x 7"











# <u>CROWN</u>

37004

7/8" x 7"



### <u>CROWN</u>

37006 1″ x 7″











# <u>CROWN</u>

3706

1-3/4" x 7-1/16"



### <u>CROWN</u>

3725 1″ x 7-1/4″







**CROWN** 



# **CROWN**



## <u>CROWN</u>

37501 1-13/16" x 7-1/2"





37502 3/4" x 7-1/2"



### <u>CROWN</u>



## **CROWN**

3775

1-1/16" x 7-3/4"



# <u>CROWN</u>

3794 1-1/8" x 7-15/16"













## **CROWN**



# <u>CROWN</u>











39251



## <u>COVE</u>

30635 5/8" x 3/4"



# <u>COVE</u>

30636 5/8" x 5/8"

# <u>COVE</u>

30881 3/4" x 7/8"



<u>COVE</u>

31135 27/32" x 1-1/8"









35386 1-3/8" x 5-3/8"



### <u>CROWN</u>

3838 1-1/4" x 8-3/8"



## <u>CROWN</u>



## <u>CROWN</u>

5/8" x 5/8"

30631



### <u>CROWN</u>

3094 1/2" x 15/16"







carterlumber.com





carterlumber.com















34009



### **CROWN**

340012 1-1/16" x 4-1/16"



## **CROWN**

34001