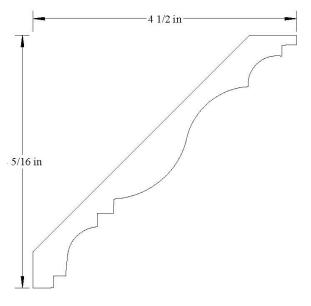

4" x 5-5/16"



### <u>CROWN</u>

35381 1-1/8" x 5-3/8"





35382 13/16" x 5-3/8"



### **CROWN**

35384 1-1/8" x 5-3/8"



# **CROWN**

35383 1" x 5-3/8"



# <u>CROWN</u>

35385 1-1/16" x 5-7/16"





3544 1-1/2" x 5-7/16"



#### **CROWN**

35502 7/8" x 5-1/2" (Old 550-1)



## **CROWN**

3550



## **CROWN**

35503 1-1/16" x 5-1/2"







#### **CROWN**



# <u>CROWN</u>

#### 35505





# <u>CROWN</u>

35509 7/8" x 5-1/2"





355010 1-1/4" x 5-1/2"



### <u>CROWN</u>



# **CROWN**

355011

3/4" x 5-1/2"



# <u>CROWN</u>

3563 3/4" x 5-5/8"







### <u>CROWN</u>



# **CROWN**

35632

3/4" x 5-5/8"



# <u>CROWN</u>

3600 1″ x 6″





36001 7/8" x 6"



#### **CROWN**



# **CROWN**

36131



## <u>CROWN</u>

36253 1-1/16" x 6-1/4"







**CROWN** 



# <u>CROWN</u>

36255





# <u>CROWN</u>

3638 1-3/16" x 6-3/8"





3650 1-1/8" x 6-1/2"



# <u>CROWN</u>

3663 1-11/16" x 6-5/8"



# <u>CROWN</u>

36501





### <u>CROWN</u>

3675 1" x 6-13/16"





36751 13/16" x 6-3/4"



#### <u>CROWN</u>



# **CROWN**

36752

13/16" x 6-3/4"



## <u>CROWN</u>

37002 11/16" x 7"











# <u>CROWN</u>

37004

7/8" x 7"



### <u>CROWN</u>

37006 1″ x 7″











# <u>CROWN</u>

3706

1-3/4" x 7-1/16"



### <u>CROWN</u>

3725 1″ x 7-1/4″







**CROWN** 



# **CROWN**



## <u>CROWN</u>

37501 1-13/16" x 7-1/2"





37502 3/4" x 7-1/2"



### <u>CROWN</u>



## **CROWN**

3775

1-1/16" x 7-3/4"



# <u>CROWN</u>

3794 1-1/8" x 7-15/16"













## **CROWN**



# <u>CROWN</u>











39251



## <u>COVE</u>

30635 5/8" x 3/4"



# <u>COVE</u>

30636 5/8" x