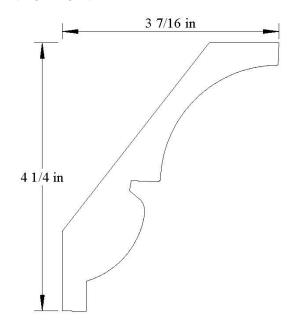

## <u>CROWN</u>



# <u>CROWN</u>

3463 13/16" x 4-5/8"



# <u>CROWN</u>

3157 13/16" x 1-9/16"





#### <u>CROWN</u>

34751 1-1/2″ x 4-7/8″



### **CROWN**



# **CROWN**

34752 1-3/4" x 4-3/4"



# <u>CROWN</u>







# <u>CROWN</u>

35003 1-1/2" x 5"



## **CROWN**

35002 1-1/8" x 5"



# <u>CROWN</u>

3513 1" x 5-1/8"







#### <u>CROWN</u>



# <u>CROWN</u>



# **CROWN**

35256 9/16" x 5-1/4" (Similar to MDF 45M)







### <u>CROWN</u>



## **CROWN**

352510 1-1/16" x 5-1/4"



# <u>CROWN</u>

352512 1-1/4" x 5-1/4"







### <u>CROWN</u>



## **CROWN**

352514 3/4" x 5-1/4"



## **CROWN**

352517 3/4" x 5-1/4" 3 7/8 in 3 9/16 in



352518 3/4" x 5-1/4"



#### **CROWN**

352520 7/8" x 5-1/4"



## **CROWN**

352519 3/4" x 5-3/8"



# <u>CROWN</u>

3532 1-1/16" x 5-1/2"





*35321* 1-1/8" x 5-5/16"



### <u>CROWN</u>





# <u>CROWN</u>

35322 3/4" x 5-5/16"



### <u>CROWN</u>

35381 1-1/8" x 5-3/8"





35382 13/16" x 5-3/8"



### **CROWN**

35384 1-1/8" x 5-3/8"



# **CROWN**

35383 1" x 5-3/8"



# <u>CROWN</u>

35385 1-1/16" x 5-7/16"





3544 1-1/2" x 5-7/16"



#### **CROWN**

35502 7/8" x 5-1/2" (Old 550-1)



## **CROWN**

3550



## **CROWN**

35503 1-1/16" x 5-1/2"







#### **CROWN**



# <u>CROWN</u>

#### 35505





# <u>CROWN</u>

35509 7/8" x 5-1/2"





355010 1-1/4" x 5-1/2"



### <u>CROWN</u>



# **CROWN**

355011

3/4" x 5-1/2"



# <u>CROWN</u>

3563 3/4" x 5-5/8"







### <u>CROWN</u>



# **CROWN**

35632

3/4" x 5-5/8"



# <u>CROWN</u>

3600 1″ x 6″





36001 7/8" x 6"



#### **CROWN**



# **CROWN**

36131



## <u>CR