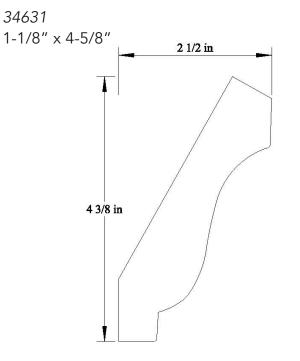

34253 3/4" x 4-1/4"



# <u>CROWN</u>

34256 1-11/16" x 4-1/4"



# **CROWN**

#### 34255 3/4" x 4-1/4"



# <u>CROWN</u>

34257 3/4" x 4-1/4"







**CROWN** 



## **CROWN**

34259 3/4" x 4-1/4"



## <u>CROWN</u>

342511 3/4" x 4-1/4"







### <u>CROWN</u>



## <u>CROWN</u>

342513 13/16" x 4-1/4"



# **CROWN**

34381 3/4" x 4-3/8"







#### **CROWN**

34504 1-1/16" x 4-1/2"



## **CROWN**

34503 7/8" x 4-1/2"



## **CROWN**

34505 3/4" x 4-9/16"





34506 1-1/4" x 4-1/2"



#### **CROWN**

34508 3/4" x 4-7/16"



## **CROWN**

34507 13/16" x 4-9/16"



# <u>CROWN</u>





345010 15/16" x 4-1/2"



#### **CROWN**

34571 3/4" x 4-9/16"



# **CROWN**

3457 7/8" x 4-9/16"



## **CROWN**

34571 3/4" x 4-9/16"







### <u>CROWN</u>





## **CROWN**

34632 3/4" x 4-5/8"



# <u>CROWN</u>

34634 3/4" x 4-5/8"





34635 3/4" x 4-5/8"



## <u>CROWN</u>



# <u>CROWN</u>

3463 13/16" x 4-5/8"



# <u>CROWN</u>

3157 13/16" x 1-9/16"





#### <u>CROWN</u>

34751 1-1/2″ x 4-7/8″



### **CROWN**



# **CROWN**

34752 1-3/4" x 4-3/4"



# <u>CROWN</u>







# <u>CROWN</u>

35003 1-1/2" x 5"



## **CROWN**

35002 1-1/8" x 5"



# <u>CROWN</u>

3513 1" x 5-1/8"







#### <u>CROWN</u>



# <u>CROWN</u>



# **CROWN**

35256 9/16" x 5-1/4" (Similar to MDF 45M)







### <u>CROWN</u>



## **CROWN**

352510 1-1/16" x 5-1/4"



# <u>CROWN</u>

352512 1-1/4" x 5-1/4"







### <u>CROWN</u>



## **CROWN**

352514 3/4" x 5-1/4"



## **CROWN**

352517 3/4" x 5-1/4" 3 7/8 in 3 9/16 in



352518 3/4" x 5-1