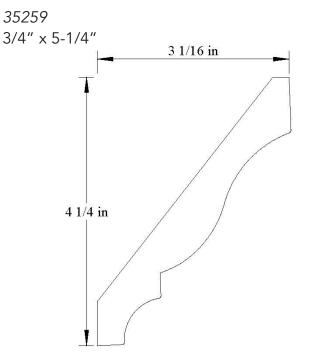

### **CROWN**

34508 3/4" x 4-7/16"



## **CROWN**

34507 13/16" x 4-9/16"



# <u>CROWN</u>





345010 15/16" x 4-1/2"



#### **CROWN**

34571 3/4" x 4-9/16"



# **CROWN**

3457 7/8" x 4-9/16"



## **CROWN**

34571 3/4" x 4-9/16"







### <u>CROWN</u>





## **CROWN**

34632 3/4" x 4-5/8"



# <u>CROWN</u>

34634 3/4" x 4-5/8"





34635 3/4" x 4-5/8"



## <u>CROWN</u>



# <u>CROWN</u>

3463 13/16" x 4-5/8"



# <u>CROWN</u>

3157 13/16" x 1-9/16"





#### <u>CROWN</u>

34751 1-1/2″ x 4-7/8″



### **CROWN**



# **CROWN**

34752 1-3/4" x 4-3/4"



# <u>CROWN</u>







# <u>CROWN</u>

35003 1-1/2" x 5"



## **CROWN**

35002 1-1/8" x 5"



# <u>CROWN</u>

3513 1" x 5-1/8"







#### <u>CROWN</u>



# <u>CROWN</u>



# **CROWN**

35256 9/16" x 5-1/4" (Similar to MDF 45M)







### <u>CROWN</u>



## **CROWN**

352510 1-1/16" x 5-1/4"



# <u>CROWN</u>

352512 1-1/4" x 5-1/4"







### <u>CROWN</u>



## **CROWN**

352514 3/4" x 5-1/4"



## **CROWN**

352517 3/4" x 5-1/4" 3 7/8 in 3 9/16 in



352518 3/4" x 5-1/4"



#### **CROWN**

352520 7/8" x 5-1/4"



## **CROWN**

352519 3/4" x 5-3/8"



# <u>CROWN</u>

3532 1-1/16" x 5-1/2"





*35321* 1-1/8" x 5-5/16"



### <u>CROWN</u>





# <u>CROWN</u>

35322 3/4" x 5-5/16"



### <u>CROWN</u>

35381 1-1/8" x 5-3/8"





35382 13/16" x 5-3/8"



### **CROWN**

35384 1-1/8" x 5-3/8"



# **CROWN**

35383 1" x 5-3/8"



# <u>CROWN</u>

35385 1-1/16" x 5-7/16"





3544 1-1/2" x 5-7/16"



#### **CROWN**

35502 7/8" x 5-1/2" (Old 550-1)



## **CROWN**

3550



## **CROWN**

35503 1-1/16" x 5-1/2"







#### **CRO