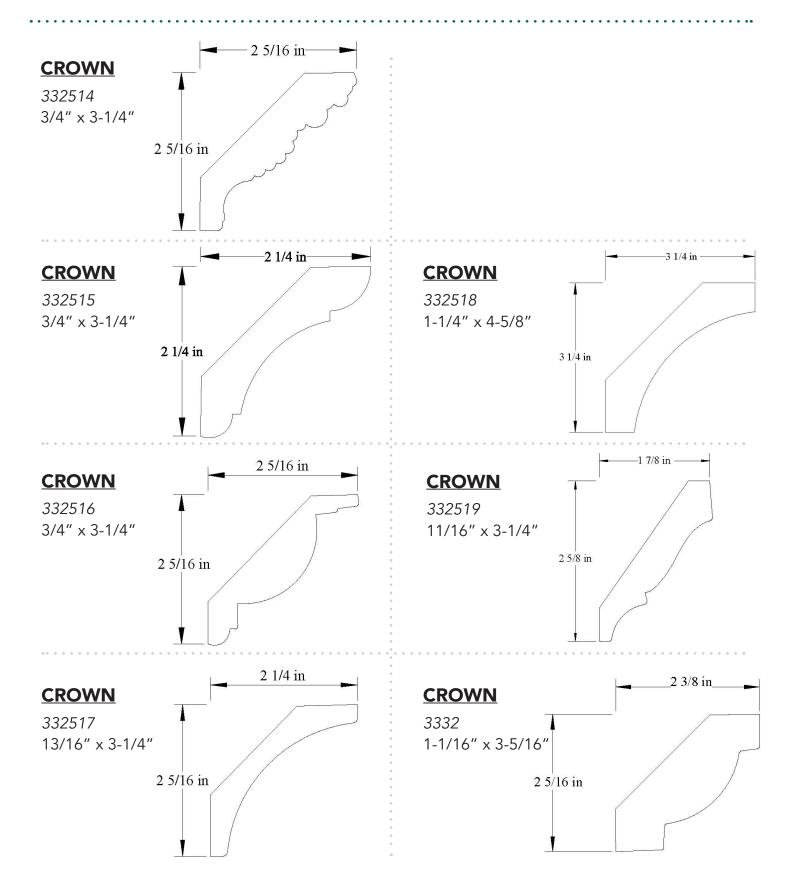

34253 3/4" x 4-1/4"



# <u>CROWN</u>

34256 1-11/16" x 4-1/4"



# **CROWN**

#### 34255 3/4" x 4-1/4"



# <u>CROWN</u>

34257 3/4" x 4-1/4"







**CROWN** 



## **CROWN**

34259 3/4" x 4-1/4"



## <u>CROWN</u>

342511 3/4" x 4-1/4"







### <u>CROWN</u>



## <u>CROWN</u>

342513 13/16" x 4-1/4"



# **CROWN**

34381 3/4" x 4-3/8"







#### **CROWN**

34504 1-1/16" x 4-1/2"



## **CROWN**

34503 7/8" x 4-1/2"



## **CROWN**

34505 3/4" x 4-9/16"





34506 1-1/4" x 4-1/2"



#### **CROWN**

34508 3/4" x 4-7/16"



## **CROWN**

34507 13/16" x 4-9/16"



# <u>CROWN</u>





345010 15/16" x 4-1/2"



#### **CROWN**

34571 3/4" x 4-9/16"



# **CROWN**

3457 7/8" x 4-9/16"



## **CROWN**

34571 3/4" x 4-9/16"







### <u>CROWN</u>





## **CROWN**

34632 3