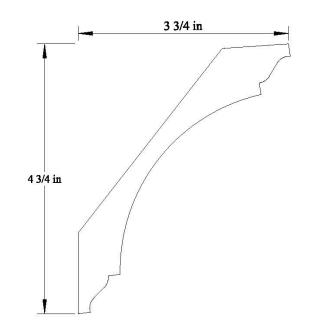

ROWN**

352519 3/4" x 5-3/8"



# <u>CROWN</u>

3532 1-1/16" x 5-1/2"





*35321* 1-1/8" x 5-5/16"



### <u>CROWN</u>





# <u>CROWN</u>

35322 3/4" x 5-5/16"



### <u>CROWN</u>

35381 1-1/8" x 5-3/8"





35382 13/16" x 5-3/8"



### **CROWN**

35384 1-1/8" x 5-3/8"



# **CROWN**

35383 1" x 5-3/8"



# <u>CROWN</u>

35385 1-1/16" x 5-7/16"





3544 1-1/2" x 5-7/16"



#### **CROWN**

35502 7/8" x 5-1/2" (Old 550-1)



## **CROWN**

3550



## **CROWN**

35503 1-1/16" x 5-1/2"







#### **CROWN**



# <u>CROWN</u>

#### 35505





# <u>CROWN</u>

35509 7/8" x 5-1/2"





355010 1-1/4" x 5-1/2"



### <u>CROWN</u>



# **CROWN**

355011

3/4" x 5-1/2"



# <u>CROWN</u>

3563 3/4" x 5-5/8"







### <u>CROWN</u>



# **CROWN**

35632

3/4" x 5-5/8"



# <u>CROWN</u>

3600 1″ x 6″





36001 7/8" x 6"



#### **CROWN**



# **CROWN**

36131



## <u>CROWN</u>

36253 1-1/16" x 6-1/4"







**CROWN** 



# <u>CROWN</u>

36255





# <u>CROWN</u>

3638 1-3/16" x 6-3/8"





3650 1-1/8" x 6-1/2"



# <u>CROWN</u>

3663 1-11/16" x 6-5/8"



# <u>CROWN</u>

36501





### <u>CROWN</u>

3675 1" x 6-13/16"





36751 13/16" x 6-3/4"



#### <u>CROWN</u>



# **CROWN**

36752

13/16" x 6-3/4"



## <u>CROWN</u>

37002 11/16" x 7"











# <u>CROWN</u>

37004

7/8" x 7"



### <u>CROWN</u>

37006 1″ x 7″











# <u>CROWN</u>

3706

1-3/4" x 7-1/16"



### <u>CROWN</u>

3725 1″ x 7-1/4″







**CROWN** 



# **CROWN**



## <u>CROWN</u>

37501 1-13/16" x 7-1/2"





37502 3/4" x 7-1/2"



### <u>CROWN</u>



## **CROWN**

3775

1-1/16" x 7-3/4"



# <u>CROWN</u>

379