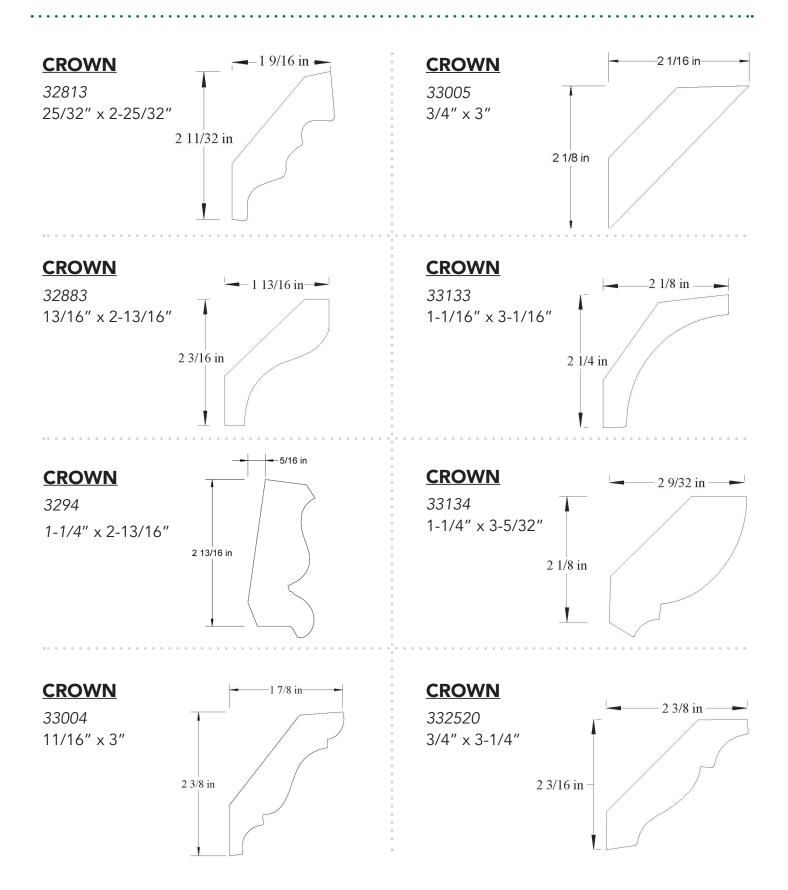

# <u>CROWN</u>

37004

7/8" x 7"



### <u>CROWN</u>

37006 1″ x 7″











# <u>CROWN</u>

3706

1-3/4" x 7-1/16"



### <u>CROWN</u>

3725 1″ x 7-1/4″







**CROWN** 



# **CROWN**



## <u>CROWN</u>

37501 1-13/16" x 7-1/2"





37502 3/4" x 7-1/2"



### <u>CROWN</u>



## **CROWN**

3775

1-1/16" x 7-3/4"



# <u>CROWN</u>

3794 1-1/8" x 7-15/16"













## **CROWN**



# <u>CROWN</u>











39251



## <u>COVE</u>

30635 5/8" x 3/4"



# <u>COVE</u>

30636 5/8" x 5/8"

# <u>COVE</u>

30881 3/4" x 7/8"



<u>COVE</u>

31135 27/32" x 1-1/8"









35386 1-3/8" x 5-3/8"



### <u>CROWN</u>

3838 1-1/4" x 8-3/8"



## <u>CROWN</u>



## <u>CROWN</u>

5/8" x 5/8"

30631



### <u>CROWN</u>

3094 1/2" x 15/16"







carterlumber.com





carterlumber.com















34009



### **CROWN**

340012 1-1/16" x 4-1/16"



## **CROWN**

340011 11/16" x 4"



# <u>CROWN</u>

340013 29/32" x 4-1/32"





3406 1-9/16" x 4-1/8"



### **CROWN**

342516 7/8" x 4-1/4"



## <u>CROWN</u>

#### 342515 3/4" x 4-1/4"



# <u>CROWN</u>

342517 3/4" x 4-1/4"





342519 7/8" x 4-1/4"



### **CROWN**

342522 13/16" x 3-23/32"



## <u>CROWN</u>

34521 3/4" x 4-3/8"



## <u>CROWN</u>

342523 3/4" x 4-3/16"





345012 3/4" x 4-1/2"



### <u>CROWN</u>

34638 3/4" x 4-9/16"



## <u>CROWN</u>

345013 3/4" x 4-1/2"



# <u>CROWN</u>

3469 1" x 4-11/16"





34754 11/16" x 4-13/16"



#### **CROWN**

34759 1" x 4-3/4"



## <u>CROWN</u>

#### 34758 13/16" x 4-11/16"



## <u>CROWN</u>

3481 1" x 4-13/16"





34942 1-1/16" x 4-15/16"



#### **CROWN**



## <u>CRO