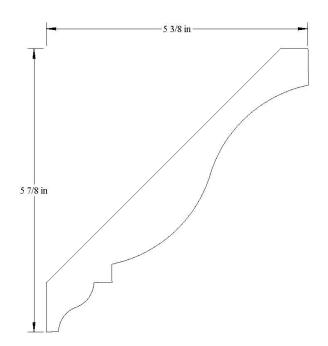

#### **CROWN**



# **CROWN**

36131



## <u>CROWN</u>

36253 1-1/16" x 6-1/4"







**CROWN** 



# <u>CROWN</u>

36255





# <u>CROWN</u>

3638 1-3/16" x 6-3/8"





3650 1-1/8" x 6-1/2"



# <u>CROWN</u>

3663 1-11/16" x 6-5/8"



# <u>CROWN</u>

36501





### <u>CROWN</u>

3675 1" x 6-13/16"





36751 13/16" x 6-3/4"



#### <u>CROWN</u>



# **CROWN**

36752

13/16" x 6-3/4"



## <u>CROWN</u>

37002 11/16" x 7"











# <u>CROWN</u>

37004

7/8" x 7"



### <u>CROWN</u>

37006 1″ x 7″











# <u>CROWN</u>

3706

1-3/4" x 7-1/16"



### <u>CROWN</u>

3725 1″ x 7-1/4″







**CROWN** 



# **CROWN**



## <u>CROWN</u>

37501 1-13/16" x 7-1/2"





37502 3/4" x 7-1/2"



### <u>CROWN</u>



## **CROWN**

3775

1-1/16" x 7-3/4"



# <u>CROWN</u>

3794 1-1/8" x 7-15/16"













## **CROWN**



# <u>CROWN</u>











39251



## <u>COVE</u>

30635 5/8" x 3/4"



# <u>COVE</u>

30636 5/8" x 5/8"

# <u>COVE</u>

30881 3/4" x 7/8"



<u>COVE</u>

31135 27/32" x 1-1/8"









35386 1-3/8" x 5-3/8"



### <u>CROWN</u>

3838 1-1/4" x 8-3/8"



## <u>CROWN</u>



## <u>CROWN</u>

5/8" x 5/8"

30631



### <u>CROWN</u>

3094 1/2" x 15/16"







carterlumber.com





carterlumber.com















34009



### **CROWN**

340012 1-1/16" x 4-1/16"



## **CROWN**

340011 11/16" x 4"



# <u>CROWN</u>

340013 29/32" x 4-1/32"





3406 1-9/16" x 4-1/8"



### **CROWN**

342516 7/8" x 4-1/4"



## <u>CROWN</u>

#### 342515 3/4" x 4-1/4"



# <u>CROWN</u>

342517 3/4" x 4-1/4"





342519 7/8" x 4-1/4"



### **CROWN**

342522 13/16" x 3-23/32"



## <u>CROWN