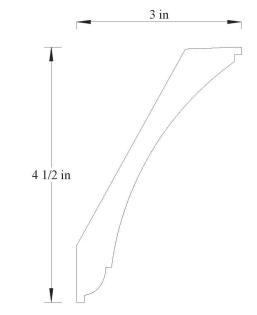

#### **CROWN**

34759 1" x 4-3/4"



## <u>CROWN</u>

#### 34758 13/16" x 4-11/16"



## <u>CROWN</u>

3481 1" x 4-13/16"





34942 1-1/16" x 4-15/16"



#### **CROWN**



## <u>CROWN</u>



### <u>CROWN</u>

35007 1-1/4" x 4-15/16"





35009 1-1/4" x 4-15/16"



#### **CROWN**



### <u>CROWN</u>

350010 13/16" x 5"



### <u>CROWN</u>

35134 13/16" x 5-1/8"





35135 3/4" x 5-1/8"



### <u>CROWN</u>



## <u>CROWN</u>

35136 7/8" x 5-3/32"



## <u>CROWN</u>







**CROWN** 



## <u>CROWN</u>

352523 3/4" x 5-1/4"



## <u>CROWN</u>

352525 27/32" x 5-5/16"





352526 7/8″ x 5-1/4″



#### **CROWN**





### **CROWN**

352528 21/32" × 5-7/32" 3.52550 in 3.86310 in

### <u>CROWN</u>

352530 11/16" x 5-9/32"





35386 1-3/8" x 5-3/8"



### <u>CROWN</u>

35441 15/16" x 5-7/16"



## <u>CROWN</u>

35387 1-3/8" x 5-3/8"



## <u>CROWN</u>

33502 3/4" x 3-1/2"







### **CROWN**



## <u>CROWN</u>





## <u>CROWN</u>

355015 1" x 5-1/2"





355016 13/16" x 5-1/2"



### **CROWN**

3556 13/16" x 5-17/32"



## <u>CROWN</u>

355018 3/4" x 5-1/2" 3.048 in 3.759 in

### **CROWN**

35633 1-13/32" x 5-5/8"







### <u>CROWN</u>



## <u>CROWN</u>



## <u>CROWN</u>

35881 11/16" x 5-7/8"





36002 1-3/4" x 6"



#### **CROWN**



### <u>CROWN</u>

36005 1-9/32" x 6-1/32"



## <u>CROWN</u>

36134 15/16" x 6-1/16"





3619 1-1/16" x 6-3/16"



#### **CROWN**



## <u>CROWN</u>

36257 3/4" x 6-1/4" 5 1/8 in

## **CROWN**

362510 1-3/16" x 6-1/4"





362514 13/16" x 6-1/4"



### **CROWN**



## <u>CROWN</u>

36381 1-3/16" x 6-3/8" 5 3/16 in

## <u>CROWN</u>

36503