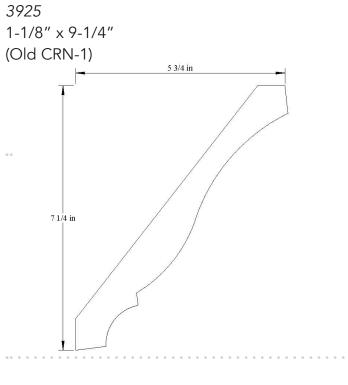

N</u>

36253 1-1/16" x 6-1/4"







**CROWN** 



# <u>CROWN</u>

36255





# <u>CROWN</u>

3638 1-3/16" x 6-3/8"





3650 1-1/8" x 6-1/2"



# <u>CROWN</u>

3663 1-11/16" x 6-5/8"



# <u>CROWN</u>

36501





### <u>CROWN</u>

3675 1" x 6-13/16"





36751 13/16" x 6-3/4"



#### <u>CROWN</u>



# **CROWN**

36752

13/16" x 6-3/4"



## <u>CROWN</u>

37002 11/16" x 7"











# <u>CROWN</u>

37004

7/8" x 7"



### <u>CROWN</u>

37006 1″ x 7″











# <u>CROWN</u>

3706

1-3/4" x 7-1/16"



### <u>CROWN</u>

3725 1″ x 7-1/4″







**CROWN** 



# **CROWN**



## <u>CROWN</u>

37501 1-13/16" x 7-1/2"





37502 3/4" x 7-1/2"



### <u>CROWN</u>



## **CROWN**

3775

1-1/16" x 7-3/4"



# <u>CROWN</u>

3794 1-1/8" x 7-15/16"













## **CROWN**



# <u>CROWN</u>











39251



## <u>COVE</u>

30635 5/8" x 3/4"



# <u>COVE</u>

30636 5/8" x 5/8"

# <u>COVE</u>

30881 3/4" x 7/8"



<u>COVE</u>

31135 27/32" x 1-1/8"









35386 1-3/8" x 5-3/8"



### <u>CROWN</u>

3838 1-1/4" x 8-3/8"



## <u>CROWN</u>



## <u>CROWN</u>

5/8" x 5/8"

30631



### <u>CROWN</u>

3094 1/2" x 15/16"







carterlumber.com





carterlumber.com















34009



### **CROWN**

340012 1-1/16" x 4-1/16"



## **CROWN**

340011 11/16" x 4"



# <u>CROWN</u>

340013 29/32" x 4-1/32"





3406 1-9/16" x 4-1/8"



### **CROWN**

342516 7/8" x 4-1/4"



## <u>CROWN</u>

#### 342515 3/4" x 4-1/4"



# <u>CROWN</u>

342517 3/4" x 4-1/4"





342519 7/8" x 4-1/4"



### **CROWN**

342522 13/16" x 3-23/32"



## <u>CROWN</u>

34521 3/4" x 4-3/8"



## <u>CROWN</u>

342523