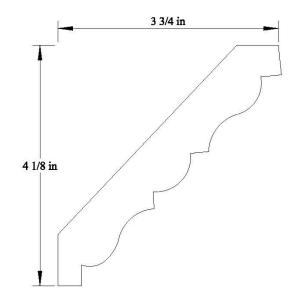

o MDF 45M)







### <u>CROWN</u>



## **CROWN**

352510 1-1/16" x 5-1/4"



# <u>CROWN</u>

352512 1-1/4" x 5-1/4"







### <u>CROWN</u>



## **CROWN**

352514 3/4" x 5-1/4"



## **CROWN**

352517 3/4" x 5-1/4" 3 7/8 in 3 9/16 in



352518 3/4" x 5-1/4"



#### **CROWN**

352520 7/8" x 5-1/4"



## **CROWN**

352519 3/4" x 5-3/8"



# <u>CROWN</u>

3532 1-1/16" x 5-1/2"





*35321* 1-1/8" x 5-5/16"



### <u>CROWN</u>





# <u>CROWN</u>

35322 3/4" x 5-5/16"



### <u>CROWN</u>

35381 1-1/8" x 5-3/8"





35382 13/16" x 5-3/8"



### **CROWN**

35384 1-1/8" x 5-3/8"



# **CROWN**

35383 1" x 5-3/8"



# <u>CROWN</u>

35385 1-1/16" x 5-7/16"





3544 1-1/2" x 5-7/16"



#### **CROWN**

35502 7/8" x 5-1/2" (Old 550-1)



## **CROWN**

3550



## **CROWN**

35503 1-1/16" x 5-1/2"







#### **CROWN**



# <u>CROWN</u>

#### 35505





# <u>CROWN</u>

35509 7/8" x 5-1/2"





355010 1-1/4" x 5-1/2"



### <u>CROWN</u>



# **CROWN**

355011

3/4" x 5-1/2"



# <u>CROWN</u>

3563 3/4" x 5-5/8"







### <u>CROWN</u>



# **CROWN**

35632

3/4" x 5-5/8"



# <u>CROWN</u>

3600 1″ x 6″





36001 7/8" x 6"



#### **CROWN**



# **CROWN**

36131



## <u>CROWN</u>

36253 1-1/16" x 6-1/4"







**CROWN** 



# <u>CROWN</u>

36255





# <u>CROWN</u>

3638 1-3/16" x 6-3/8"





3650 1-1/8" x 6-1/2"



# <u>CROWN</u>

3663 1-11/16" x 6-5/8"



# <u>CROWN</u>

36501





### <u>CROWN</u>

3675 1" x 6-13/16"





36751 13/16" x 6-3/4"



#### <u>CROWN</u>



# **CROWN**

36752

13/16" x 6-3/4"



## <u>CROWN</u>

37002 11/16" x 7"











# <u>CROWN</u>

37004

7/8" x