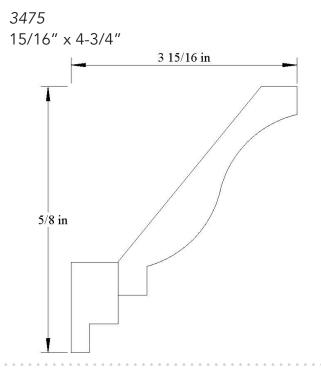

#### 34255 3/4" x 4-1/4"



# <u>CROWN</u>

34257 3/4" x 4-1/4"







**CROWN** 



## **CROWN**

34259 3/4" x 4-1/4"



## <u>CROWN</u>

342511 3/4" x 4-1/4"







### <u>CROWN</u>



## <u>CROWN</u>

342513 13/16" x 4-1/4"



# **CROWN**

34381 3/4" x 4-3/8"







#### **CROWN**

34504 1-1/16" x 4-1/2"



## **CROWN**

34503 7/8" x 4-1/2"



## **CROWN**

34505 3/4" x 4-9/16"





34506 1-1/4" x 4-1/2"



#### **CROWN**

34508 3/4" x 4-7/16"



## **CROWN**

34507 13/16" x 4-9/16"



# <u>CROWN</u>





345010 15/16" x 4-1/2"



#### **CROWN**

34571 3/4" x 4-9/16"



# **CROWN**

3457 7/8" x 4-9/16"



## **CROWN**

34571 3/4" x 4-9/16"







### <u>CROWN</u>





## **CROWN**

34632 3/4" x 4-5/8"



# <u>CROWN</u>

34634 3/4" x 4-5/8"





34635 3/4" x 4-5/8"



## <u>CROWN</u>



# <u>CROWN</u>

3463 13/16" x 4-5/8"



# <u>CROWN</u>

3157 13/16" x 1-9/16"





#### <u>CROWN</u>

34751 1-1/2″ x 4-7/8″



### **CROWN**



# **CROWN**

34752 1-3/4" x 4-3/4"



# <u>CROWN</u>







# <u>CROWN</u>

35003 1-1/2" x 5"



## **CROWN**

35002 1-1/8" x 5"



# <u>CROWN</u>

3513 1" x 5-1/8"







#### <u>CROWN</u>



# <u>CROWN</u>



# **CROWN**

35256 9/16" x 5-1/4" (Similar to MDF 45M)







### <u>CROWN</u>



## **CROWN**

352510 1-1/16" x 5-1/4"



# <u>CROWN</u>

352512 1-1/4" x 5-1/4"







### <u>CROWN</u>



## **CROWN**

352514 3/4" x 5-1/4"



## **CROWN**

352517 3/4" x 5-1/4" 3 7/8 in 3 9/16 in



352518 3/4" x 5-1/4"



#### **CROWN**

352520 7/8" x 5-1/4"



## **CROWN**

352519 3/4" x 5-3/8"



# <u>CROWN</u>

3532 1-1/16" x 5-1/2"





*35321* 1-1/8"