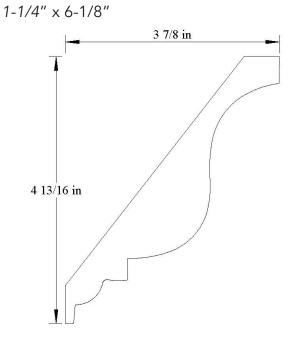

x 5-1/2"





*35321* 1-1/8" x 5-5/16"



### <u>CROWN</u>





# <u>CROWN</u>

35322 3/4" x 5-5/16"



### <u>CROWN</u>

35381 1-1/8" x 5-3/8"





35382 13/16" x 5-3/8"



### **CROWN**

35384 1-1/8" x 5-3/8"



# **CROWN**

35383 1" x 5-3/8"



# <u>CROWN</u>

35385 1-1/16" x 5-7/16"





3544 1-1/2" x 5-7/16"



#### **CROWN**

35502 7/8" x 5-1/2" (Old 550-1)



## **CROWN**

3550



## **CROWN**

35503 1-1/16" x 5-1/2"







#### **CROWN**



# <u>CROWN</u>

#### 35505





# <u>CROWN</u>

35509 7/8" x 5-1/2"





355010 1-1/4" x 5-1/2"



### <u>CROWN</u>



# **CROWN**

355011

3/4" x 5-1/2"



# <u>CROWN</u>

3563 3/4" x 5-5/8"







### <u>CROWN</u>



# **CROWN**

35632

3/4" x 5-5/8"



# <u>CROWN</u>

3600 1″ x 6″





36001 7/8" x 6"



#### **CROWN**



# **CROWN**

36131



## <u>CROWN</u>

36253 1-1/16" x 6-1/4"







**CROWN** 



# <u>CROWN</u>

36255





# <u>CROWN</u>

3638 1-3/16" x 6-3/8"





3650 1-1/8" x 6-1/2"



# <u>CROWN</u>

3663 1-11/16" x 6-5/8"



# <u>CROWN</u>

36501





### <u>CROWN</u>

3675 1" x 6-13/16"





36751 13/16" x 6-3/4"



#### <u>CROWN</u>



# **CROWN**

36752

13/16" x 6-3/4"



## <u>CROWN</u>

37002 11/16" x 7"











# <u>CROWN</u>

37004

7/8" x 7"



### <u>CROWN</u>

37006 1″ x 7″











# <u>CROWN</u>

3706

1-3/4" x 7-1/16"



### <u>CROWN</u>

3725 1″ x 7-1/4″







**CROWN** 



# **CROWN**



## <u>CROWN</u>

37501 1-13/16" x 7-1/2"





37502 3/4" x 7-1/2"



### <u>CROWN</u>



## **CROWN**

3775

1-1/16" x 7-3/4"



# <u>CROWN</u>

3794 1-1/8" x 7-15/16"













## **CROWN**



# <u>CROWN</