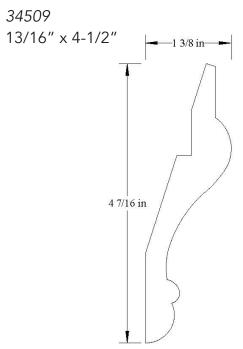

34253 3/4" x 4-1/4"



# <u>CROWN</u>

34256 1-11/16" x 4-1/4"



# **CROWN**

#### 34255 3/4" x 4-1/4"



# <u>CROWN</u>

34257 3/4" x 4-1/4"







**CROWN** 



## **CROWN**

34259 3/4" x 4-1/4"



## <u>CROWN</u>

342511 3/4" x 4-1/4"







### <u>CROWN</u>



## <u>CROWN</u>

342513 13/16" x 4-1/4"



# **CROWN**

34381 3/4" x 4-3/8"







#### **CROWN**

34504 1-1/16" x 4-1/2"



## **CROWN**

34503 7/8" x 4-1/2"



## **CROWN**

34505 3/4" x 4-9/16"





34506 1-1/4" x 4-1/2"



#### **CROWN**

34508 3/4" x 4-7/16"



## **CROWN**

34507 13/16" x 4-9/16"



# <u>CROWN</u>





345010 15/16" x 4-1/2"



#### **CROWN**

34571 3/4" x 4-9/16"



# **CROWN**

3457 7/8" x 4-9/16"



## **CROWN**

34571 3/4" x 4-9/16"







### <u>CROWN</u>





## **CROWN**

34632 3/4" x 4-5/8"



# <u>CROWN</u>

34634 3/4" x 4-5/8"





34635 3/4" x 4-5/8"



## <u>CROWN</u>



# <u>CROWN</u>

3463 13/16" x 4-5/8"



# <u>CROWN</u>

3157 13/16" x 1-9/16"





#### <u>CROWN</u>

34751 1-1/2″ x 4-7/8″



### **CROWN**



# **CROWN**

34752 1-3/4" x 4-3/4"



# <u>CROWN</u>







# <u>CROWN</u>

35003 1-1/2" x 5"



## **CROWN**

35002 1-1/8" x 5"



# <u>CROWN</u>

3513 1" x 5-1/8"







#### <u>CROWN</u>



# <u>CROWN</u>



# **CROWN**

35256 9/16" x 5-1/4" (Similar to MDF 45M)







### <u>CROWN</u>



## **CROWN**

352510 1-1/16" x 5-1/4"



# <u>CROWN</u>

352512 1-1/4" x