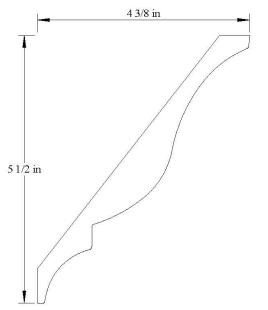

#### **CROWN**



# <u>CROWN</u>

#### 35505





# <u>CROWN</u>

35509 7/8" x 5-1/2"





355010 1-1/4" x 5-1/2"



### <u>CROWN</u>



# **CROWN**

355011

3/4" x 5-1/2"



# <u>CROWN</u>

3563 3/4" x 5-5/8"







### <u>CROWN</u>



# **CROWN**

35632

3/4" x 5-5/8"



# <u>CROWN</u>

3600 1″ x 6″





36001 7/8" x 6"



#### **CROWN**



# **CROWN**

36131



## <u>CROWN</u>

36253 1-1/16" x 6-1/4"







**CROWN** 



# <u>CROWN</u>

36255





# <u>CROWN</u>

3638 1-3/16" x 6-3/8"





3650 1-1/8" x 6-1/2"



# <u>CROWN</u>

3663 1-11/16" x 6-5/8"



# <u>CROWN</u>

36501





### <u>CROWN</u>

3675 1" x 6-13/16"





36751 13/16" x 6-3/4"



#### <u>CROWN</u>



# **CROWN**

36752

13/16" x 6-3/4"



## <u>CROWN</u>

37002 11/16" x 7"











# <u>CROWN</u>

37004

7/8" x 7"



### <u>CROWN</u>

37006 1″ x 7″











# <u>CROWN</u>

3706

1-3/4" x 7-1/16"



### <u>CROWN</u>

3725 1″ x 7-1/4″







**CROWN** 



# **CROWN**



## <u>CROWN</u>

37501 1-13/16" x 7-1/2"





37502 3/4" x 7-1/2"



### <u>CROWN</u>



## **CROWN**

3775

1-1/16" x 7-3/4"



# <u>CROWN</u>

3794 1-1/8" x 7-15/16"













## **CROWN**



# <u>CROWN</u>











39251



## <u>COVE</u>

30635 5/8" x 3/4"



# <u>COVE</u>

30636 5/8" x 5/8"

# <u>COVE</u>

30881 3/4" x 7/8"



<u>COVE</u>

31135 27/32" x 1-1/8"









35386 1-3/8" x 5-3/8"



### <u>CROWN</u>

3838 1-1/4" x 8-3/8"



## <u>CROWN</u>



## <u>CROWN</u>

5/8" x 5/8"

30631



### <u>CROWN</u>

3094 1/2" x 15/16"







carterlumber.com





carterlumber.com















34009



### **CROWN**

340012 1-1/1