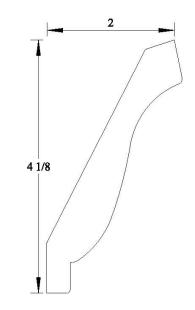

34253 3/4" x 4-1/4"



# <u>CROWN</u>

34256 1-11/16" x 4-1/4"



# **CROWN**

#### 34255 3/4" x 4-1/4"



# <u>CROWN</u>

34257 3/4" x 4-1/4"







**CROWN** 



## **CROWN**

34259 3/4" x 4-1/4"



## <u>CROWN</u>

342511 3/4" x 4-1/4"







### <u>CROWN</u>



## <u>CROWN</u>

342513 13/16" x 4-1/4"



# **CROWN**

34381 3/4" x 4-3/8"







#### **CROWN**

34504 1-1/16" x 4-1/2"



## **CROWN**

34503 7/8" x 4-1/2"



## **CROWN**

34505 3/4" x 4-9/16"





34506 1-1/4" x 4-1/2"



#### **CROWN**

34508 3/4" x 4-7/16"



## **CROWN**

34507 13/16" x 4-9/16"



# <u>CROWN</u>





345010 15/16" x 4-1/2"



#### **CROWN**

34571 3/4" x 4-9/16"



# **CROWN**

3457 7/8" x 4-9/16"



## **CROWN**

34571 3/4" x 4-9/16"







### <u>CROWN</u>





## **CROWN**

34632 3/4" x 4-5/8"



# <u>CROWN</u>

34634 3/4" x 4-5/8"





34635 3/4" x 4-5/8"



## <u>CROWN</u>



# <u>CROWN</u>

3463 13/16" x 4-5/8"



# <u>CROWN</u>

3157 13/16" x 1-9/16"





#### <u>CROWN</u>

34751 1-1/2″ x 4-7/8″



### **CROWN**



# **CROWN**

34752 1-3/4" x 4-3/4"



# <u>CROWN</u>







# <u>CROWN</u>

35003 1-1/2" x 5"



## **CROWN**

35002 1-1/8" x 5"



# <u>CROWN</u>

3513 1" x 5-1/8"







#### <u>CROWN</u>



# <u>CROWN</u>



# **CROWN**

35256 9/16" x 5-1