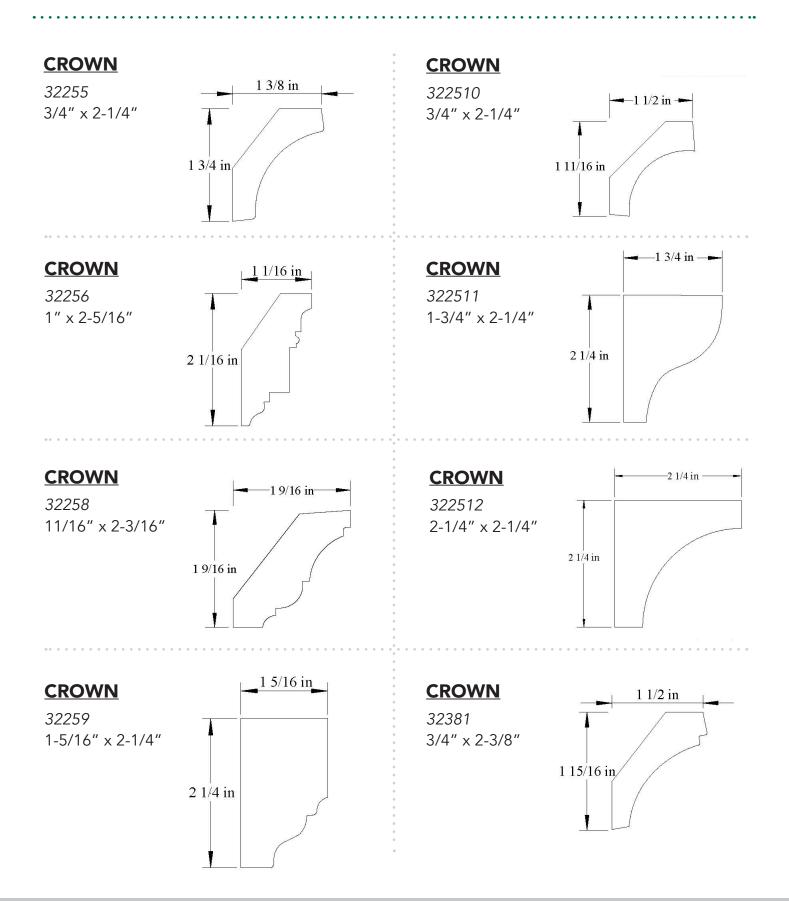

34253 3/4" x 4-1/4"



# <u>CROWN</u>

34256 1-11/16" x 4-1/4"



# **CROWN**

#### 34255 3/4" x 4-1/4"



# <u>CROWN</u>

34257 3/4" x 4-1/4"







**CROWN** 



## **CROWN**

34259 3/4" x 4-1/4"



## <u>CROWN</u>

342511 3/4" x 4-1/4"







### <u>CROWN</u>



## <u>CROWN</u>

342513 13/16" x 4-1/4"



# **CROWN**

34381 3/4" x 4-3/8"







#### **CROWN**

34504 1-1/16" x 4-1/2"



## **CROWN**

34503 7/8" x 4-1/2"



## **CROWN**

34505 3/4" x 4-9/16"





34506 1-1/4" x 4-1/2"



#### **CROWN**

34508 3/4" x 4-7/16"



## **CROWN**

34507 13/16" x 4-9/16"



# <u>CROWN</u>





345010 15/16" x 4-1/2"



#### **CROWN**

34571 3/4" x 4-9/16"



# **CROWN**

3457 7/8" x 4-9/16"



## **CROWN**

34571 3/4" x 4-9/16"







### <u>CROWN</u>





#