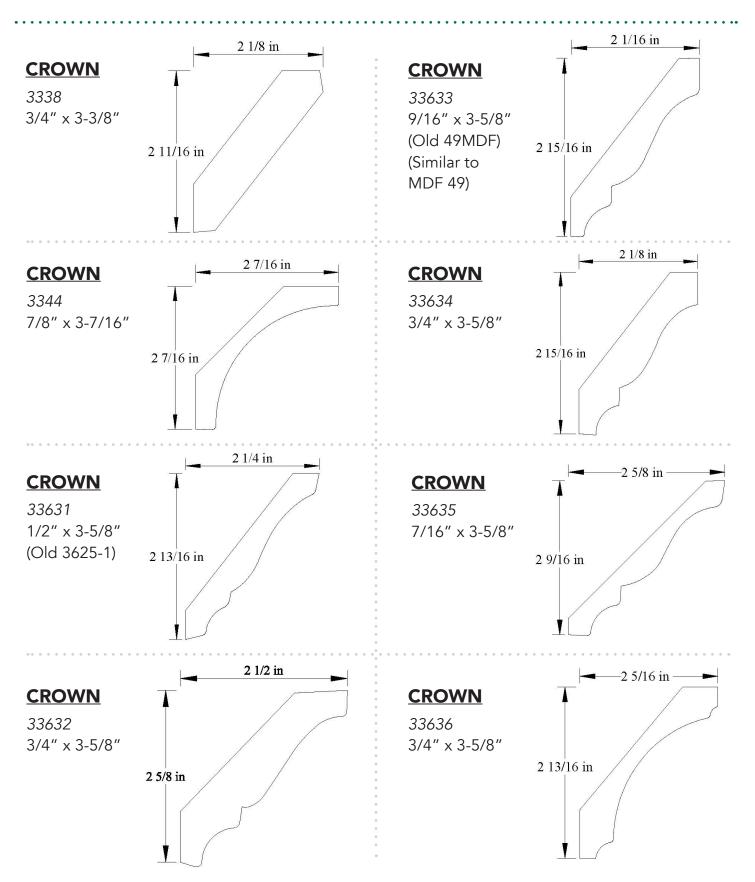

34253 3/4" x 4-1/4"



# <u>CROWN</u>

34256 1-11/16" x 4-1/4"



# **CROWN**

#### 34255 3/4" x 4-1/4"



# <u>CROWN</u>

34257 3/4" x 4-1/4"







**CROWN** 



## **CROWN**

34259 3/4" x 4-1/4"



## <u>CROWN</u>

342511 3/4" x 4-1/4"







### <u>CROWN</u>



## <u>CROWN</u>

342513 13/16" x 4-1/4"



# **CROWN**

34381 3/4" x 4-3/8"







#### **CROWN**

34504 1-1/16" x 4-1/2"



## **CROWN**

34503 7/8" x 4-1/2"



## **CROWN**

34505 3/4" x 4-9/16"





34506 1-1/4" x 4-1/2"



#### **CROWN**

34508 3/4" x 4-7/16"



## **CROWN**

34507 13/16" x 4-9/16"



# <u>CROWN</u>





345010 15/16" x 4-1/2"



#### **CROWN**

34571 3/4" x 4-9/16"



# **CROWN**

3457 7/8" x 4-9/16"



## **CROWN**

34571 3/4" x 4-9/16"







### <u>CROWN</u>





## **CROWN**

34632 3/4"