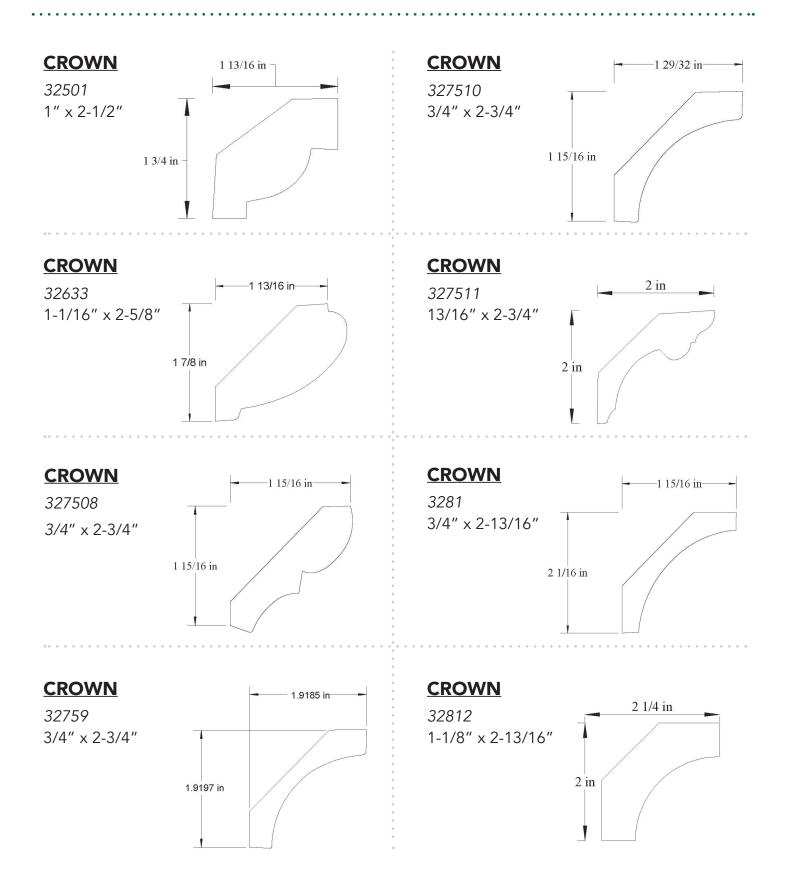

7"











# <u>CROWN</u>

37004

7/8" x 7"



### <u>CROWN</u>

37006 1″ x 7″











# <u>CROWN</u>

3706

1-3/4" x 7-1/16"



### <u>CROWN</u>

3725 1″ x 7-1/4″







**CROWN** 



# **CROWN**



## <u>CROWN</u>

37501 1-13/16" x 7-1/2"





37502 3/4" x 7-1/2"



### <u>CROWN</u>



## **CROWN**

3775

1-1/16" x 7-3/4"



# <u>CROWN</u>

3794 1-1/8" x 7-15/16"













## **CROWN**



# <u>CROWN</u>











39251



## <u>COVE</u>

30635 5/8" x 3/4"



# <u>COVE</u>

30636 5/8" x 5/8"

# <u>COVE</u>

30881 3/4" x 7/8"



<u>COVE</u>

31135 27/32" x 1-1/8"









35386 1-3/8" x 5-3/8"



### <u>CROWN</u>

3838 1-1/4" x 8-3/8"



## <u>CROWN</u>



## <u>CROWN</u>

5/8" x 5/8"

30631



### <u>CROWN</u>

3094 1/2" x 15/16"







carterlumber.com





carterlumber.com















34009



### **CROWN**

340012 1-1/16" x 4-1/16"



## **CROWN**

340011 11/16" x 4"



# <u>CROWN</u>

340013 29/32" x 4-1/32"





3406 1-9/16" x 4-1/8"



### **CROWN**

342516 7/8" x 4-1/4"



## <u>CROWN</u>

#### 342515 3/4" x 4-1/4"



# <u>CROWN</u>

342517 3/4" x 4-1/4"





342519 7/8" x 4-1/4"



### **CROWN**

342522 13/16" x 3-23/32"



## <u>CROWN</u>

34521 3/4" x 4-3/8"



## <u>CROWN</u>

342523 3/4" x 4-3/16"





345012 3/4" x 4-1/2"



### <u>CROWN</u>

34638 3/4" x 4-9/16"



## <u>CROWN</u>

345013 3/4" x 4-1/2"



# <u>CROWN</u>

3469 1" x 4-11/16"





34754 11/16" x 4-13/16"



#### **CROWN**

34759 1" x 4-3/4"



## <u>CROWN</u>

#### 34758 13/16" x 4-11/16"



## <u>CROWN</u>

3481 1" x 4-13/16"





34942 1-1/16" x 4-15/16"



#### **CROWN**



## <u