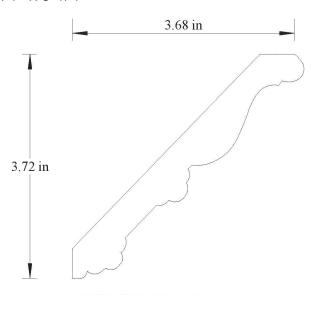

3-23/32"



## <u>CROWN</u>

34521 3/4" x 4-3/8"



## <u>CROWN</u>

342523 3/4" x 4-3/16"





345012 3/4" x 4-1/2"



### <u>CROWN</u>

34638 3/4" x 4-9/16"



## <u>CROWN</u>

345013 3/4" x 4-1/2"



# <u>CROWN</u>

3469 1" x 4-11/16"





34754 11/16" x 4-13/16"



#### **CROWN**

34759 1" x 4-3/4"



## <u>CROWN</u>

#### 34758 13/16" x 4-11/16"



## <u>CROWN</u>

3481 1" x 4-13/16"





34942 1-1/16" x 4-15/16"



#### **CROWN**



## <u>CROWN</u>



### <u>CROWN</u>

35007 1-1/4" x 4-15/16"





35009 1-1/4" x 4-15/16"



#### **CROWN**



### <u>CROWN</u>

350010 13/16" x 5"



### <u>CROWN</u>

35134 13/16" x 5-1/8"





35135 3/4" x 5-1/8"



### <u>CROWN</u>



## <u>CROWN</u>

35136 7/8" x 5-3/32"



## <u>CROWN</u>







**CROWN** 



## <u>CROWN</u>

352523 3/4" x 5-1/4"



## <u>CROWN</u>

352525 27/32" x 5-5/16"





352526 7/8″ x 5-1/4″



#### **CROWN**





### **CROWN**

352528 21/32" × 5-7/32" 3.52550 in 3.86310 in

### <u>CROWN</u>

352530 11/16" x 5-9/32"





35386 1-3/8" x 5-3/8"



### <u>CROWN</u>

35441 15/16" x 5-7/16"



## <u>CROWN</u>

35387 1-3/8" x 5-3/8"



## <u>CROWN</u>

33502 3/4" x 3-1/2"







### **CROWN**



## <u>CROWN</u>





## <u>CROWN</u>

355015 1" x 5-1/2"





355016 13/16" x 5-1/2"



### **CROWN**

3556 13/16" x 5-17/32"



## <u>CROWN</u>

355018 3/4" x 5-1/2" 3.048 in 3.759 in

### **CROWN**

35633 1-13/32" x 5-5/8"







### <u>CROWN</u>



## <u>CROWN</u>



## <u>CROWN</u>

35881 11/16" x 5-7/8"





36002 1-3/4" x 6"



#### **CROWN**



### <u>CROWN</u>

36005 1-9/32" x 6-1/32"



## <u>CROWN</u>

36134 15/16