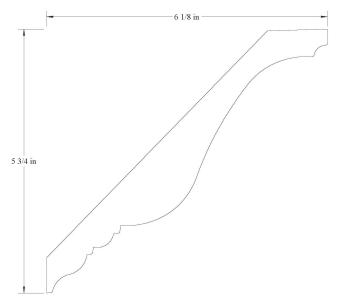

/u>

3675 1" x 6-13/16"





36751 13/16" x 6-3/4"



#### <u>CROWN</u>



# **CROWN**

36752

13/16" x 6-3/4"



## <u>CROWN</u>

37002 11/16" x 7"











# <u>CROWN</u>

37004

7/8" x 7"



### <u>CROWN</u>

37006 1″ x 7″











# <u>CROWN</u>

3706

1-3/4" x 7-1/16"



### <u>CROWN</u>

3725 1″ x 7-1/4″







**CROWN** 



# **CROWN**



## <u>CROWN</u>

37501 1-13/16" x 7-1/2"





37502 3/4" x 7-1/2"



### <u>CROWN</u>



## **CROWN**

3775

1-1/16" x 7-3/4"



# <u>CROWN</u>

3794 1-1/8" x 7-15/16"













## **CROWN**



# <u>CROWN</u>











39251



## <u>COVE</u>

30635 5/8" x 3/4"



# <u>COVE</u>

30636 5/8" x 5/8"

# <u>COVE</u>

30881 3/4" x 7/8"



<u>COVE</u>

31135 27/32" x 1-1/8"









35386 1-3/8" x 5-3/8"



### <u>CROWN</u>

3838 1-1/4" x 8-3/8"



## <u>CROWN</u>



## <u>CROWN</u>

5/8" x 5/8"

30631



### <u>CROWN</u>

3094 1/2" x 15/16"







carterlumber.com





carterlumber.com















34009



### **CROWN**

340012 1-1/16" x 4-1/16"



## **CROWN**

340011 11/16" x 4"



# <u>CROWN</u>

340013 29/32" x 4-1/32"





3406 1-9/16" x 4-1/8"



### **CROWN**

342516 7/8" x 4-1/4"



## <u>CROWN</u>

#### 342515 3/4" x 4-1/4"



# <u>CROWN</u>

342517 3/4" x 4-1/4"





342519 7/8" x 4-1/4"



### **CROWN**

342522 13/16" x 3-23/32"



## <u>CROWN</u>

34521 3/4" x 4-3/8"



## <u>CROWN</u>

342523 3/4" x 4-3/16"





345012 3/4" x 4-1/2"



### <u>CROWN</u>

34638 3/4" x 4-9/16"



## <u>CROWN</u>

345013 3/4" x 4-1/2"



# <u>CROWN</u>

3469 1" x 4-11/16"





34754 11/16" x 4-13/16"



#### **CROWN**

34759 1" x 4-3/4