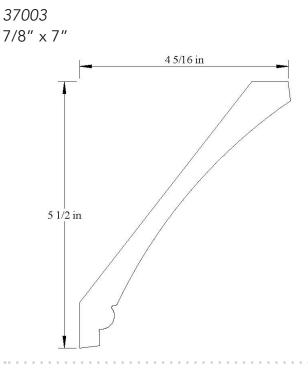

*CROWN**

35503 1-1/16" x 5-1/2"







#### **CROWN**



# <u>CROWN</u>

#### 35505





# <u>CROWN</u>

35509 7/8" x 5-1/2"





355010 1-1/4" x 5-1/2"



### <u>CROWN</u>



# **CROWN**

355011

3/4" x 5-1/2"



# <u>CROWN</u>

3563 3/4" x 5-5/8"







### <u>CROWN</u>



# **CROWN**

35632

3/4" x 5-5/8"



# <u>CROWN</u>

3600 1″ x 6″





36001 7/8" x 6"



#### **CROWN**



# **CROWN**

36131



## <u>CROWN</u>

36253 1-1/16" x 6-1/4"







**CROWN** 



# <u>CROWN</u>

36255





# <u>CROWN</u>

3638 1-3/16" x 6-3/8"





3650 1-1/8" x 6-1/2"



# <u>CROWN</u>

3663 1-11/16" x 6-5/8"



# <u>CROWN</u>

36501





### <u>CROWN</u>

3675 1" x 6-13/16"





36751 13/16" x 6-3/4"



#### <u>CROWN</u>



# **CROWN**

36752

13/16" x 6-3/4"



## <u>CROWN</u>

37002 11/16" x 7"











# <u>CROWN</u>

37004

7/8" x 7"



### <u>CROWN</u>

37006 1″ x 7″











# <u>CROWN</u>

3706

1-3/4" x 7-1/16"



### <u>CROWN</u>

3725 1″ x 7-1/4″







**CROWN** 



# **CROWN**



## <u>CROWN</u>

37501 1-13/16" x 7-1/2"





37502 3/4" x 7-1/2"



### <u>CROWN</u>



## **CROWN**

3775

1-1/16" x 7-3/4"



# <u>CROWN</u>

3794 1-1/8" x 7-15/16"













## **CROWN**



# <u>CROWN</u>











39251



## <u>COVE</u>

30635 5/8" x 3/4"



# <u>COVE</u>

30636 5/8" x 5/8"

# <u>COVE</u>

30881 3/4" x 7/8"



<u>COVE</u>

31135 27/32" x 1-1/8"









35386 1-3/8" x 5-3/8"



### <u>CROWN</u>

3838 1-1/4" x 8-3/8"



## <u>CROWN</u>



## <u>CROWN</u>

5/8" x 5/8"

30631



### <u>CROWN</u>

3094 1/2" x 15/16"







carterlumber.com





carterlumber.com