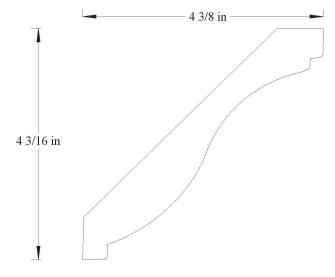

</u>

352525 27/32" x 5-5/16"





352526 7/8″ x 5-1/4″



#### **CROWN**





### **CROWN**

352528 21/32" × 5-7/32" 3.52550 in 3.86310 in

### <u>CROWN</u>

352530 11/16" x 5-9/32"





35386 1-3/8" x 5-3/8"



### <u>CROWN</u>

35441 15/16" x 5-7/16"



## <u>CROWN</u>

35387 1-3/8" x 5-3/8"



## <u>CROWN</u>

33502 3/4" x 3-1/2"







### **CROWN**



## <u>CROWN</u>





## <u>CROWN</u>

355015 1" x 5-1/2"





355016 13/16" x 5-1/2"



### **CROWN**

3556 13/16" x 5-17/32"



## <u>CROWN</u>

355018 3/4" x 5-1/2" 3.048 in 3.759 in

### **CROWN**

35633 1-13/32" x 5-5/8"







### <u>CROWN</u>



## <u>CROWN</u>



## <u>CROWN</u>

35881 11/16" x 5-7/8"





36002 1-3/4" x 6"



#### **CROWN**



### <u>CROWN</u>

36005 1-9/32" x 6-1/32"



## <u>CROWN</u>

36134 15/16" x 6-1/16"





3619 1-1/16" x 6-3/16"



#### **CROWN**



## <u>CROWN</u>

36257 3/4" x 6-1/4" 5 1/8 in

## **CROWN**

362510 1-3/16" x 6-1/4"





362514 13/16" x 6-1/4"



### **CROWN**



## <u>CROWN</u>

36381 1-3/16" x 6-3/8" 5 3/16 in

## <u>CROWN</u>

36503 1-3/32" x 6-15/32"





36631 1-1/2" x 6-5/8"



#### **CROWN**



### <u>CROWN</u>



### <u>CROWN</u>







37062 1-25/32" x 7-1/16"



### <u>CROWN</u>

37254 5/8" x 7-1/4"