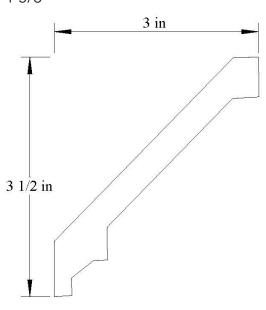

1/4"



# **CROWN**

#### 34255 3/4" x 4-1/4"



# <u>CROWN</u>

34257 3/4" x 4-1/4"







**CROWN** 



## **CROWN**

34259 3/4" x 4-1/4"



## <u>CROWN</u>

342511 3/4" x 4-1/4"







### <u>CROWN</u>



## <u>CROWN</u>

342513 13/16" x 4-1/4"



# **CROWN**

34381 3/4" x 4-3/8"







#### **CROWN**

34504 1-1/16" x 4-1/2"



## **CROWN**

34503 7/8" x 4-1/2"



## **CROWN**

34505 3/4" x 4-9/16"





34506 1-1/4" x 4-1/2"



#### **CROWN**

34508 3/4" x 4-7/16"



## **CROWN**

34507 13/16" x 4-9/16"



# <u>CROWN</u>





345010 15/16" x 4-1/2"



#### **CROWN**

34571 3/4" x 4-9/16"



# **CROWN**

3457 7/8" x 4-9/16"



## **CROWN**

34571 3/4" x 4-9/16"







### <u>CROWN</u>





## **CROWN**

34632 3/4" x 4-5/8"



# <u>CROWN</u>

34634 3/4" x 4-5/8"





34635 3/4" x 4-5/8"



## <u>CROWN</u>



# <u>CROWN</u>

3463 13/16" x 4-5/8"



# <u>CROWN</u>

3157 13/16" x 1-9/16"





#### <u>CROWN</u>

34751 1-1/2″ x 4-7/8″



### **CROWN**



# **CROWN**

34752 1-3/4" x 4-3/4"



# <u>CROWN</u>







# <u>CROWN</u>

35003 1-1/2" x 5"



## **CROWN**

35002 1-1/8" x 5"



# <u>CROWN</u>

3513 1" x 5-1/8"







#### <u>CROWN</u>



# <u>CROWN</u>



# **CROWN**

35256 9/16" x 5-1/4" (Similar to MDF 45M)







### <u>CROWN</u>



## **CROWN**

352510 1-1/16" x 5-1/4"



# <u>CROWN</u>

352512 1-1/4" x 5-1/4"







### <u>CROWN</u>



## **CROWN**

352514 3/4" x 5-1/4"



## **CROWN**

352517 3/4" x 5-1/4" 3 7/8 in 3 9/16 in



352518 3/4" x 5-1/4"



#### **CROWN**

352520 7/8" x 5-1/4"



## **CROWN**

352519 3/4" x 5-3/8"



# <u>CROWN</u>

3532 1-1/16" x 5-1/2"