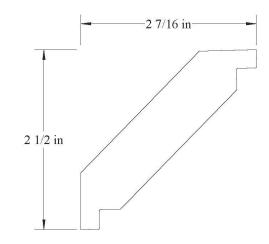

16"



## <u>CROWN</u>

3481 1" x 4-13/16"





34942 1-1/16" x 4-15/16"



#### **CROWN**



## <u>CROWN</u>



### <u>CROWN</u>

35007 1-1/4" x 4-15/16"





35009 1-1/4" x 4-15/16"



#### **CROWN**



### <u>CROWN</u>

350010 13/16" x 5"



### <u>CROWN</u>

35134 13/16" x 5-1/8"





35135 3/4" x 5-1/8"



### <u>CROWN</u>



## <u>CROWN</u>

35136 7/8" x 5-3/32"



## <u>CROWN</u>







**CROWN** 



## <u>CROWN</u>

352523 3/4" x 5-1/4"



## <u>CROWN</u>

352525 27/32" x 5-5/16"





352526 7/8″ x 5-1/4″



#### **CROWN**





### **CROWN**

352528 21/32" × 5-7/32" 3.52550 in 3.86310 in

### <u>CROWN</u>

352530 11/16" x 5-9/32"





35386 1-3/8" x 5-3/8"



### <u>CROWN</u>

35441 15/16" x 5-7/16"



## <u>CROWN</u>

35387 1-3/8" x 5-3/8"



## <u>CROWN</u>

33502 3/4" x 3-1/2"







### **CROWN**



## <u>CROWN</u>





## <u>CROWN</u>

355015 1" x 5-1/2"





355016 13/16" x 5-1/2"



### **CROWN**

3556 13/16" x 5-17/32"



## <u>CROWN</u>

355018 3/4" x 5-1/2" 3.048 in 3.759 in

### **CROWN**

35633 1-13/32" x 5-5/8"







### <u>CROWN</u>



## <u>CROWN</u>



## <u>CROWN</u>

35881 11/16" x 5-7/8"





36002 1-3/4" x 6"



#### **CROWN**



### <u>CROWN</u>

36005 1-9/32" x 6-1/32"



## <u>CROWN</u>

36134 15/16" x 6-1/16"





3619 1-1/16" x 6-3/16"



#### **CROWN**



## <u>CROWN</u>

36257 3/4" x 6-1/4" 5 1/8 in

## **CROWN**

362510 1-3/16" x 6-1/4"





362514 13/16" x 6-1/4"



### **CROWN**



## <u>CROWN</u>

36381 1-3/16" x 6-3/8" 5 3/16 in

## <u>CROWN</u>

36503 1-3/32" x 6-15/32"





36631 1-1/2" x 6-5/8"



#### **CROWN**



### <u>CROWN</u