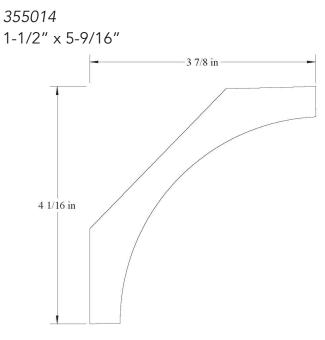

>

3481 1" x 4-13/16"





34942 1-1/16" x 4-15/16"



#### **CROWN**



## <u>CROWN</u>



### <u>CROWN</u>

35007 1-1/4" x 4-15/16"





35009 1-1/4" x 4-15/16"



#### **CROWN**



### <u>CROWN</u>

350010 13/16" x 5"



### <u>CROWN</u>

35134 13/16" x 5-1/8"





35135 3/4" x 5-1/8"



### <u>CROWN</u>



## <u>CROWN</u>

35136 7/8" x 5-3/32"



## <u>CROWN</u>







**CROWN** 



## <u>CROWN</u>

352523 3/4" x 5-1/4"



## <u>CROWN</u>

352525 27/32" x 5-5/16"





352526 7/8″ x 5-1/4″



#### **CROWN**





### **CROWN**

352528 21/32" × 5-7/32" 3.52550 in 3.86310 in

### <u>CROWN</u>

352530 11/16" x 5-9/32"





35386 1-3/8" x 5-3/8"



### <u>CROWN</u>

35441 15/16" x 5-7/16"



## <u>CROWN</u>

35387 1-3/8" x 5-3/8"



## <u>CROWN</u>

33502 3/4" x 3-1/2"







### **CROWN**



## <u>CROWN</u>





## <u>CROWN</u>

355015 1" x 5-1/2"





355016 13/16" x 5-1/2"



### **CROWN**

3556 13/16" x 5-17/32"



## <u>CROWN</u>

355018 3/4" x 5-1/2" 3.048 in 3.759 in

### **CROWN**

35633 1-13/32" x 5-5/8"







### <u>CROWN</u>



## <u>CROWN</u>



## <u>CROWN</u>

35881 11/16" x 5-7/8"





36002 1-3/4" x 6"



#### **CROWN**



### <u>CROWN</u>

36005 1-9/32" x 6-1/32"



## <u>CROWN</u>

36134 15/16" x 6-1/16"





3619 1-1/16" x 6-3/16"



#### **CROWN**



## <u>CROWN</u>

36257 3/4" x 6-1/4" 5 1/8 in

## **CROWN**

362510 1-3/16" x 6-1/4"





362514 13/16" x 6-1/4"



### **CROWN**



## <u>CROWN</u>

36381 1-3/16" x 6-3/8" 5 3/16 in

## <u>CROWN</u>

36503 1-3/32" x 6-15/32"





36631 1-1/2" x 6-5/8"



#### **CROWN**



### <u>CROWN</u>



### <u>CROWN</u>