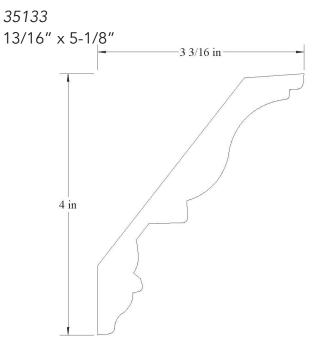

>CROWN</u>

340013 29/32" x 4-1/32"





3406 1-9/16" x 4-1/8"



### **CROWN**

342516 7/8" x 4-1/4"



## <u>CROWN</u>

#### 342515 3/4" x 4-1/4"



# <u>CROWN</u>

342517 3/4" x 4-1/4"





342519 7/8" x 4-1/4"



### **CROWN**

342522 13/16" x 3-23/32"



## <u>CROWN</u>

34521 3/4" x 4-3/8"



## <u>CROWN</u>

342523 3/4" x 4-3/16"





345012 3/4" x 4-1/2"



### <u>CROWN</u>

34638 3/4" x 4-9/16"



## <u>CROWN</u>

345013 3/4" x 4-1/2"



# <u>CROWN</u>

3469 1" x 4-11/16"





34754 11/16" x 4-13/16"



#### **CROWN**

34759 1" x 4-3/4"



## <u>CROWN</u>

#### 34758 13/16" x 4-11/16"



## <u>CROWN</u>

3481 1" x 4-13/16"





34942 1-1/16" x 4-15/16"



#### **CROWN**



## <u>CROWN</u>



### <u>CROWN</u>

35007 1-1/4" x 4-15/16"





35009 1-1/4" x 4-15/16"



#### **CROWN**



### <u>CROWN</u>

350010 13/16" x 5"



### <u>CROWN</u>

35134 13/16" x 5-1/8"





35135 3/4" x 5-1/8"



### <u>CROWN</u>



## <u>CROWN</u>

35136 7/8" x 5-3/32"



## <u>CROWN</u>







**CROWN** 



## <u>CROWN</u>

352523 3/4" x 5-1/4"



## <u>CROWN</u>

352525 27/32" x 5-5/16"





352526 7/8″ x 5-1/4″



#### **CROWN**





### **CROWN**

352528 21/32" × 5-7/32" 3.52550 in 3.86310 in

### <u>CROWN</u>

352530 11/16" x 5-9/32"





35386 1-3/8" x 5-3/8"



### <u>CROWN</u>

35441 15/16" x 5-7/16"



## <u>CROWN</u>

35387 1-3/8" x 5-3/8"



## <u>CROWN</u>

33502 3/4" x 3-1/2"







### **CROWN**



## <u>CROWN</u>





## <u>CROWN</u>

355015 1" x 5-1/2"





355016 13/16" x 5-1/2"



### **CROWN**

3556 13/16" x 5-17/32"



## <u>CROWN</u>

355018 3/4" x 5-1/2" 3.048 in 3.75