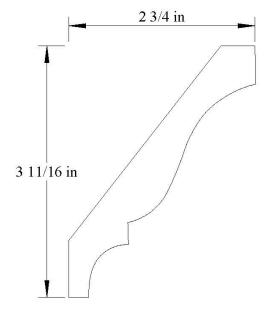

</u>

34256 1-11/16" x 4-1/4"



# **CROWN**

#### 34255 3/4" x 4-1/4"



# <u>CROWN</u>

34257 3/4" x 4-1/4"







**CROWN** 



## **CROWN**

34259 3/4" x 4-1/4"



## <u>CROWN</u>

342511 3/4" x 4-1/4"







### <u>CROWN</u>



## <u>CROWN</u>

342513 13/16" x 4-1/4"



# **CROWN**

34381 3/4" x 4-3/8"







#### **CROWN**

34504 1-1/16" x 4-1/2"



## **CROWN**

34503 7/8" x 4-1/2"



## **CROWN**

34505 3/4" x 4-9/16"





34506 1-1/4" x 4-1/2"



#### **CROWN**

34508 3/4" x 4-7/16"



## **CROWN**

34507 13/16" x 4-9/16"



# <u>CROWN</u>





345010 15/16" x 4-1/2"



#### **CROWN**

34571 3/4" x 4-9/16"



# **CROWN**

3457 7/8" x 4-9/16"



## **CROWN**

34571 3/4" x 4-9/16"







### <u>CROWN</u>





## **CROWN**

34632 3/4" x 4-5/8"



# <u>CROWN</u>

34634 3/4" x 4-5/8"





34635 3/4" x 4-5/8"



## <u>CROWN</u>



# <u>CROWN</u>

3463 13/16" x 4-5/8"



# <u>CROWN</u>

3157 13/16" x 1-9/16"





#### <u>CROWN</u>

34751 1-1/2″ x 4-7/8″



### **CROWN**



# **CROWN**

34752 1-3/4" x 4-3/4"



# <u>CROWN</u>







# <u>CROWN</u>

35003 1-1/2" x 5"



## **CROWN**

35002 1-1/8" x 5"



# <u>CROWN</u>

3513 1" x 5-1/8"







#### <u>CROWN</u>



# <u>CROWN</u>



# **CROWN**

35256 9/16" x 5-1/4" (Similar to MDF 45M)







### <u>CROWN</u>



## **CROWN**

352510 1-1/16" x 5-1/4"



# <u>CROWN</u>

352512 1-1/4" x 5-1/4"







### <u>CROWN</u>



## **CROWN**

352514 3/4" x 5-1/4"



## **CROWN**

352517 3/4" x 5-1/4" 3 7/8 in 3 9/16 in



352518 3/4" x 5-1/4"



#### **CROWN**

352520 7/8" x 5-1/4"



## **CROWN**

352519 3/4" x 5-3/8"



# <u>CROWN</u