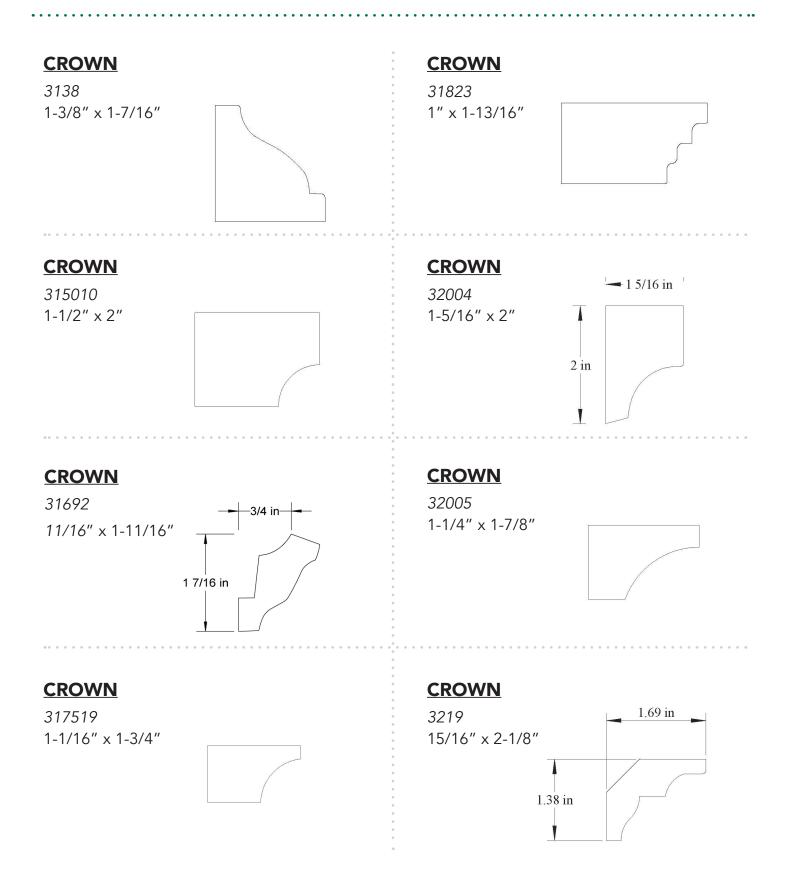

x 6-3/4"



## <u>CROWN</u>

37002 11/16" x 7"











# <u>CROWN</u>

37004

7/8" x 7"



### <u>CROWN</u>

37006 1″ x 7″











# <u>CROWN</u>

3706

1-3/4" x 7-1/16"



### <u>CROWN</u>

3725 1″ x 7-1/4″







**CROWN** 



# **CROWN**



## <u>CROWN</u>

37501 1-13/16" x 7-1/2"





37502 3/4" x 7-1/2"



### <u>CROWN</u>



## **CROWN**

3775

1-1/16" x 7-3/4"



# <u>CROWN</u>

3794 1-1/8" x 7-15/16"













## **CROWN**



# <u>CROWN</u>











39251



## <u>COVE</u>

30635 5/8" x 3/4"



# <u>COVE</u>

30636 5/8" x 5/8"

# <u>COVE</u>

30881 3/4" x 7/8"



<u>COVE</u>

31135 27/32" x 1-1/8"









35386 1-3/8" x 5-3/8"



### <u>CROWN</u>

3838 1-1/4" x 8-3/8"



## <u>CROWN</u>



## <u>CROWN</u>

5/8" x 5/8"

30631



### <u>CROWN</u>

3094 1/2" x 15/16"







carterlumber.com





carterlumber.com















34009



### **CROWN**

340012 1-1/16" x 4-1/16"



## **CROWN**

340011 11/16" x 4"



# <u>CROWN</u>

340013 29/32" x 4-1/32"





3406 1-9/16" x 4-1/8"



### **CROWN**

342516 7/8" x 4-1/4"



## <u>CROWN</u>

#### 342515 3/4" x 4-1/4"



# <u>CROWN</u>

342517 3/4" x 4-1/4"





342519 7/8" x 4-1/4"



### **CROWN**

342522 13/16" x 3-23/32"



## <u>CROWN</u>

34521 3/4" x 4-3/8"



## <u>CROWN</u>

342523 3/4" x 4-3/16"





345012 3/4" x 4-1/2"



### <u>CROWN</u>

34638 3/4" x 4-9/16"



## <u>CROWN</u>

345013 3/4" x 4-1/2"



# <u>CROWN</u>

3469 1" x 4-11/16"





34754 11/16" x 4-13/16"



#### **CROWN**

34759 1" x 4-3/4"



## <u>CROWN</u>

#### 34758 13/16" x 4-11/16"



## <u>CROWN</u>

3481 1" x 4-13/16"





34942 1