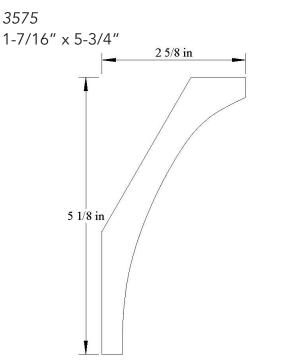

52518 3/4" x 5-1/4"



#### **CROWN**

352520 7/8" x 5-1/4"



## **CROWN**

352519 3/4" x 5-3/8"



# <u>CROWN</u>

3532 1-1/16" x 5-1/2"





*35321* 1-1/8" x 5-5/16"



### <u>CROWN</u>





# <u>CROWN</u>

35322 3/4" x 5-5/16"



### <u>CROWN</u>

35381 1-1/8" x 5-3/8"





35382 13/16" x 5-3/8"



### **CROWN**

35384 1-1/8" x 5-3/8"



# **CROWN**

35383 1" x 5-3/8"



# <u>CROWN</u>

35385 1-1/16" x 5-7/16"





3544 1-1/2" x 5-7/16"



#### **CROWN**

35502 7/8" x 5-1/2" (Old 550-1)



## **CROWN**

3550



## **CROWN**

35503 1-1/16" x 5-1/2"







#### **CROWN**



# <u>CROWN</u>

#### 35505





# <u>CROWN</u>

35509 7/8" x 5-1/2"





355010 1-1/4" x 5-1/2"



### <u>CROWN</u>



# **CROWN**

355011

3/4" x 5-1/2"



# <u>CROWN</u>

3563 3/4" x 5-5/8"







### <u>CROWN</u>



# **CROWN**

35632

3/4" x 5-5/8"



# <u>CROWN</u>

3600 1″ x 6″





36001 7/8" x 6"



#### **CROWN**



# **CROWN**

36131



## <u>CROWN</u>

36253 1-1/16" x 6-1/4"







**CROWN** 



# <u>CROWN</u>

36255





# <u>CROWN</u>

3638 1-3/16" x 6-3/8"





3650 1-1/8" x 6-1/2"



# <u>CROWN</u>

3663 1-11/16" x 6-5/8"



# <u>CROWN</u>

36501





### <u>CROWN</u>

3675 1" x 6-13/16"





36751 13/16" x 6-3/4"



#### <u>CROWN</u>



# **CROWN**

36752

13/16" x 6-3/4"



## <u>CROWN</u>

37002 11/16" x 7"











# <u>CROWN</u>

37004

7/8" x 7"



### <u>CROWN</u>

37006 1″ x 7″











# <u>CROWN</u>

3706

1-3/4" x 7-1/16"



### <u>CROWN</u>

3725 1″ x 7-1/4″







**CROWN** 



# **CROWN**



## <u>CROWN</u>

37501 1-13/16" x 7-1/2"





37502 3/4" x 7-1/2"



### <u>CRO