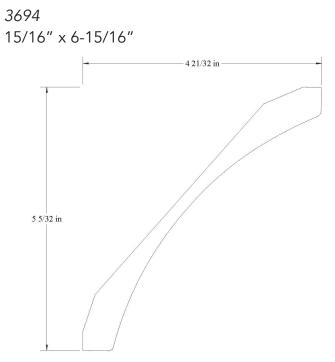

### **CROWN**



## <u>CROWN</u>





## <u>CROWN</u>

355015 1" x 5-1/2"





355016 13/16" x 5-1/2"



### **CROWN**

3556 13/16" x 5-17/32"



## <u>CROWN</u>

355018 3/4" x 5-1/2" 3.048 in 3.759 in

### **CROWN**

35633 1-13/32" x 5-5/8"







### <u>CROWN</u>



## <u>CROWN</u>



## <u>CROWN</u>

35881 11/16" x 5-7/8"





36002 1-3/4" x 6"



#### **CROWN**



### <u>CROWN</u>

36005 1-9/32" x 6-1/32"



## <u>CROWN</u>

36134 15/16" x 6-1/16"





3619 1-1/16" x 6-3/16"



#### **CROWN**



## <u>CROWN</u>

36257 3/4" x 6-1/4" 5 1/8 in

## **CROWN**

362510 1-3/16" x 6-1/4"





362514 13/16" x 6-1/4"



### **CROWN**



## <u>CROWN</u>

36381 1-3/16" x 6-3/8" 5 3/16 in

## <u>CROWN</u>

36503 1-3/32" x 6-15/32"





36631 1-1/2" x 6-5/8"



#### **CROWN**



### <u>CROWN</u>



### <u>CROWN</u>







37062 1-25/32" x 7-1/16"



### <u>CROWN</u>

37254 5/8" x 7-1/4"