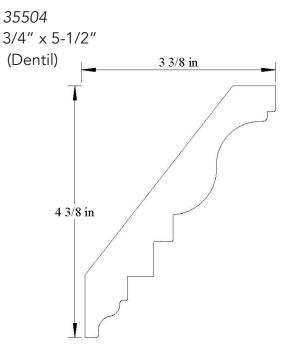

F 45M)







### <u>CROWN</u>



## **CROWN**

352510 1-1/16" x 5-1/4"



# <u>CROWN</u>

352512 1-1/4" x 5-1/4"







### <u>CROWN</u>



## **CROWN**

352514 3/4" x 5-1/4"



## **CROWN**

352517 3/4" x 5-1/4" 3 7/8 in 3 9/16 in



352518 3/4" x 5-1/4"



#### **CROWN**

352520 7/8" x 5-1/4"



## **CROWN**

352519 3/4" x 5-3/8"



# <u>CROWN</u>

3532 1-1/16" x 5-1/2"





*35321* 1-1/8" x 5-5/16"



### <u>CROWN</u>





# <u>CROWN</u>

35322 3/4" x 5-5/16"



### <u>CROWN</u>

35381 1-1/8" x 5-3/8"





35382 13/16" x 5-3/8"



### **CROWN**

35384 1-1/8" x 5-3/8"



# **CROWN**

35383 1" x 5-3/8"



# <u>CROWN</u>

35385 1-1/16" x 5-7/16"





3544 1-1/2" x 5-7/16"



#### **CROWN**

35502 7/8" x 5-1/2" (Old 550-1)



## **CROWN**

3550



## **CROWN**

35503 1-1/16" x 5-1/2"







#### **CROWN**



# <u>CROWN</u>

#### 35505





# <u>CROWN</u>

35509 7/8" x 5-1/2"





355010 1-1/4" x 5-1/2"



### <u>CROWN</u>



# **CROWN**

355011

3/4" x 5-1/2"



# <u>CROWN</u>

3563 3/4" x 5-5/8"







### <u>CROWN</u>



# **CROWN**

35632

3/4" x 5-5/8"



# <u>CROWN</u>

3600 1″ x 6″





36001 7/8" x 6"



#### **CROWN**



# **CROWN**

36131



## <u>CROWN</u>

36253 1-1/16" x 6-1/4"







**CROWN** 



# <u>CROWN</u>

36255





# <u>CROWN</u>

3638 1-3/16" x 6-3/8"





3650 1-1/8" x 6-1/2"



# <u>CROWN</u>

3663 1-11/16" x 6-5/8"



# <u>CROWN</u>

36501





### <u>CROWN</u>

3675 1" x 6-13/16"





36751 13/16" x 6-3/4"



#### <u>CROWN</u>



# **CROWN**

36752

13/16" x 6-3/4"



## <u>CROWN</u>

37002 11/16" x 7"











# <u>CROWN</u>

37004

7/8" x 7"