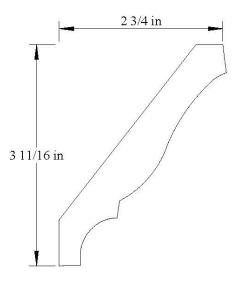

34253 3/4" x 4-1/4"



# <u>CROWN</u>

34256 1-11/16" x 4-1/4"



# **CROWN**

#### 34255 3/4" x 4-1/4"



# <u>CROWN</u>

34257 3/4" x 4-1/4"







**CROWN** 



## **CROWN**

34259 3/4" x 4-1/4"



## <u>CROWN</u>

342511 3/4" x 4-1/4"







### <u>CROWN</u>



## <u>CROWN</u>

342513 13/16" x 4-1/4"



# **CROWN**

34381 3/4" x 4-3/8"







#### **CROWN**

34504 1-1/16" x 4-1/2"



## **CROWN**

34503 7/8" x 4-1/2"



## **CROWN**

34505 3/4" x 4-9/16"





34506 1-1/4" x 4-1/2"



#### **CROWN**

34508 3/4" x 4-7/16"



## **CROWN**

34507 13/16" x 4-9/16"



# <u>CROWN</u>





345010 15/16" x 4-1/2"



#### **CROWN**

34571 3/4" x 4-9/16"



# **CROWN**

3457 7/8" x 4-9/16"



## **CROWN**

34571 3/4" x 4-9/16"







### <u>CROWN</u>





## **CROWN**

34632 3/4" x 4-5/8"



# <u>CROWN</u>

34634 3/4" x 4-5/8"





34635 3/4" x 4-5/8"



## <u>CROWN</u>



# <u>CROWN</u>

3463 13/16" x 4-5/8"



# <u>CROWN</u>

3157 13/16" x 1-9/16"





#### <u>CROWN</u>

34751 1-1/2″ x 4-7/8″



### **CROWN**



# **CROWN**

34752 1-3/4" x 4-3/4"



# <u>CROWN</u>







# <u>CROWN</u>

35003 1-1/2" x 5"



## **CROWN**

35002 1-1/8" x 5"



# <u>CROWN</u>

3513 1" x 5-1/8"







#### <u>CROWN</u>



# <u>CROWN</u>



# **CROWN**

35256 9/16" x 5-1/4" (Similar to MDF 45M)







### <u>CROWN</u>



## **CROWN**

352510 1-1/16" x 5-1/4"



# <u>CROWN</u>

352512 1-1/4" x 5-1/4"







### <u>CROWN</u>



## **CROWN**

352514 3/4" x 5-1/4"



## **CROWN**

352517 3/4" x 5-1/4" 3 7/8 in 3 9/16 in



352518 3/4" x 5-1/4"



#### **CROWN**

352520 7/8" x 5-1/4"



## **CROWN**