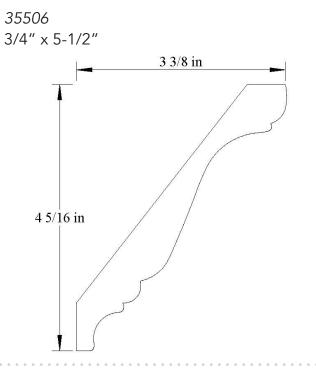

<u>CROWN</u>



## **CROWN**

352510 1-1/16" x 5-1/4"



# <u>CROWN</u>

352512 1-1/4" x 5-1/4"







### <u>CROWN</u>



## **CROWN**

352514 3/4" x 5-1/4"



## **CROWN**

352517 3/4" x 5-1/4" 3 7/8 in 3 9/16 in



352518 3/4" x 5-1/4"



#### **CROWN**

352520 7/8" x 5-1/4"



## **CROWN**

352519 3/4" x 5-3/8"



# <u>CROWN</u>

3532 1-1/16" x 5-1/2"





*35321* 1-1/8" x 5-5/16"



### <u>CROWN</u>





# <u>CROWN</u>

35322 3/4" x 5-5/16"



### <u>CROWN</u>

35381 1-1/8" x 5-3/8"





35382 13/16" x 5-3/8"



### **CROWN**

35384 1-1/8" x 5-3/8"



# **CROWN**

35383 1" x 5-3/8"



# <u>CROWN</u>

35385 1-1/16" x 5-7/16"





3544 1-1/2" x 5-7/16"



#### **CROWN**

35502 7/8" x 5-1/2" (Old 550-1)



## **CROWN**

3550



## **CROWN**

35503 1-1/16" x 5-1/2"







#### **CROWN**



# <u>CROWN</u>

#### 35505





# <u>CROWN</u>

35509 7/8" x 5-1/2"





355010 1-1/4" x 5-1/2"



### <u>CROWN</u>



# **CROWN**

355011

3/4" x 5-1/2"



# <u>CROWN</u>

3563 3/4" x 5-5/8"







### <u>CROWN</u>



# **CROWN**

35632

3/4" x 5-5/8"



# <u>CROWN</u>

3600 1″ x 6″





36001 7/8" x 6"



#### **CROWN**



# **CROWN**

36131



## <u>CROWN</u>

36253 1-1/16" x 6-1/4"







**CROWN** 



# <u>CROWN</u>

36255





# <u>CROWN</u>

3638 1-3/16" x 6-3/8"





3650 1-1/8" x 6-1/2"



# <u>CROWN</u>

3663 1-11/16" x 6-5/8"



# <u>CROWN</u>

36501





### <u>CROWN</u>

3675 1" x 6-13/16"





36751 13/16" x 6-3/4"



#### <u>CROWN</u>



# **CROWN**

36752

13/16" x 6-3/4"



## <u>CROWN</u>

37002 11/16" x 7"











# <u>CROWN</u>

37004

7/8" x 7"



### <u>CROWN</u>