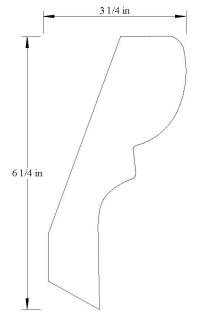

*

35383 1" x 5-3/8"



# <u>CROWN</u>

35385 1-1/16" x 5-7/16"





3544 1-1/2" x 5-7/16"



#### **CROWN**

35502 7/8" x 5-1/2" (Old 550-1)



## **CROWN**

3550



## **CROWN**

35503 1-1/16" x 5-1/2"







#### **CROWN**



# <u>CROWN</u>

#### 35505





# <u>CROWN</u>

35509 7/8" x 5-1/2"





355010 1-1/4" x 5-1/2"



### <u>CROWN</u>



# **CROWN**

355011

3/4" x 5-1/2"



# <u>CROWN</u>

3563 3/4" x 5-5/8"







### <u>CROWN</u>



# **CROWN**

35632

3/4" x 5-5/8"



# <u>CROWN</u>

3600 1″ x 6″





36001 7/8" x 6"



#### **CROWN**



# **CROWN**

36131



## <u>CROWN</u>

36253 1-1/16" x 6-1/4"







**CROWN** 



# <u>CROWN</u>

36255





# <u>CROWN</u>

3638 1-3/16" x 6-3/8"





3650 1-1/8" x 6-1/2"



# <u>CROWN</u>

3663 1-11/16" x 6-5/8"



# <u>CROWN</u>

36501





### <u>CROWN</u>

3675 1" x 6-13/16"





36751 13/16" x 6-3/4"



#### <u>CROWN</u>



# **CROWN**

36752

13/16" x 6-3/4"



## <u>CROWN</u>

37002 11/16" x 7"











# <u>CROWN</u>

37004

7/8" x 7"



### <u>CROWN</u>

37006 1″ x 7″











# <u>CROWN</u>

3706

1-3/4" x 7-1/16"



### <u>CROWN</u>

3725 1″ x 7-1/4″







**CROWN** 



# **CROWN**



## <u>CROWN</u>

37501 1-13/16" x 7-1/2"





37502 3/4" x 7-1/2"



### <u>CROWN</u>



## **CROWN**

3775

1-1/16" x 7-3/4"



# <u>CROWN</u>

3794 1-1/8" x 7-15/16"













## **CROWN**



# <u>CROWN</u>











39251



## <u>COVE</u>

30635 5/8" x 3/4"



# <u>COVE</u>

30636 5/8" x 5/8"

# <u>COVE</u>

30881 3/4" x 7/8"



<u>COVE</u>

31135 27/32" x 1-1/8"









35386 1-3/8" x 5-3/8"



### <u>CROWN</u>

3838 1-