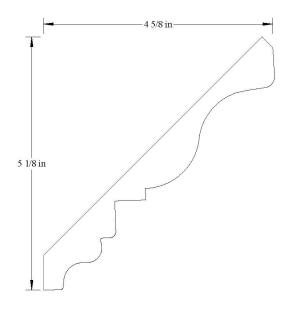

2" (Old 550-1)



## **CROWN**

3550



## **CROWN**

35503 1-1/16" x 5-1/2"







#### **CROWN**



# <u>CROWN</u>

#### 35505





# <u>CROWN</u>

35509 7/8" x 5-1/2"





355010 1-1/4" x 5-1/2"



### <u>CROWN</u>



# **CROWN**

355011

3/4" x 5-1/2"



# <u>CROWN</u>

3563 3/4" x 5-5/8"







### <u>CROWN</u>



# **CROWN**

35632

3/4" x 5-5/8"



# <u>CROWN</u>

3600 1″ x 6″





36001 7/8" x 6"



#### **CROWN**



# **CROWN**

36131



## <u>CROWN</u>

36253 1-1/16" x 6-1/4"







**CROWN** 



# <u>CROWN</u>

36255





# <u>CROWN</u>

3638 1-3/16" x 6-3/8"





3650 1-1/8" x 6-1/2"



# <u>CROWN</u>

3663 1-11/16" x 6-5/8"



# <u>CROWN</u>

36501





### <u>CROWN</u>

3675 1" x 6-13/16"





36751 13/16" x 6-3/4"



#### <u>CROWN</u>



# **CROWN**

36752

13/16" x 6-3/4"



## <u>CROWN</u>

37002 11/16" x 7"











# <u>CROWN</u>

37004

7/8" x 7"



### <u>CROWN</u>

37006 1″ x 7″











# <u>CROWN</u>

3706

1-3/4" x 7-1/16"



### <u>CROWN</u>

3725 1″ x 7-1/4″







**CROWN** 



# **CROWN**



## <u>CROWN</u>

37501 1-13/16" x 7-1/2"





37502 3/4" x 7-1/2"



### <u>CROWN</u>



## **CROWN**

3775

1-1/16" x 7-3/4"



# <u>CROWN</u>

3794 1-1/8" x 7-15/16"













## **CROWN**



# <u>CROWN</u>











39251



## <u>COVE</u>

30635 5/8" x 3/4"



# <u>COVE</u>

30636 5/8" x 5/8"

# <u>COVE</u>

30881 3/4" x 7/8"



<u>COVE</u>

31135 27/32" x 1-1/8"









35386 1-3/8" x 5-3/8"



### <u>CROWN</u>

3838 1-1/4" x 8-3/8"



## <u>CROWN</u>



## <u>CROWN</u>

5/8" x 5/8"

30631



### <u>CROWN</u>

3094 1/2" x 15/16"







carterlu