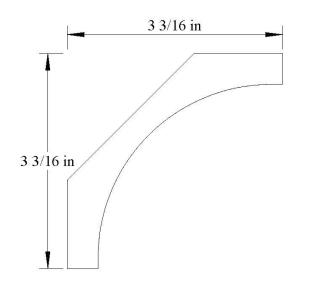

34253 3/4" x 4-1/4"



# <u>CROWN</u>

34256 1-11/16" x 4-1/4"



# **CROWN**

#### 34255 3/4" x 4-1/4"



# <u>CROWN</u>

34257 3/4" x 4-1/4"







**CROWN** 



## **CROWN**

34259 3/4" x 4-1/4"



## <u>CROWN</u>

342511 3/4" x 4-1/4"







### <u>CROWN</u>



## <u>CROWN</u>

342513 13/16" x 4-1/4"



# **CROWN**

34381 3/4" x 4-3/8"







#### **CROWN**

34504 1-1/16" x 4-1/2"



## **CROWN**

34503 7/8" x 4-1/2"



## **CROWN**

34505 3/4" x 4-9/16"





34506 1-1/4" x 4-1/2"



#### **CROWN**

34508 3/4" x 4-7/16"



## **CROWN**

34507 13/16" x 4-9/16"



# <u>CROWN</u>





345010 15/16" x 4-1/2"



#### **CROWN**

34571 3/4" x 4-9/16"



# **CROWN**

3457 7/8" x 4-9/16"



## **CROWN**

34571 3/4" x 4-9/16"







### <u>CROWN</u>





## **CROWN**

34632 3/4" x 4-5/8"



# <u>CROWN</u>

34634 3/4" x 4-5/8"





34635 3/4" x 4-5/8"



## <u>CROWN</u>



# <u>CROWN</u>

3463 13/16" x 4-5/8"



# <u>CROWN</u>

3157 13/16" x 1-9/16"





#### <u>CROWN</u>

34751 1-1/2″ x 4-7/8″



### **CROWN**



# **CROWN**

34752 1-3/4" x 4-3/4"



# <u>CROWN</u>







# <u>CROWN</u>

35003 1-1/2" x 5"



## **CROWN**

35002 1-1/8" x 5"



# <u>CROWN</u>

3513 1" x 5-1/8"







#### <u>CROWN</u>



# <u>CROWN</u>



# **CROWN**

35256 9/16" x 5-1/4" (Similar to MDF 45M)