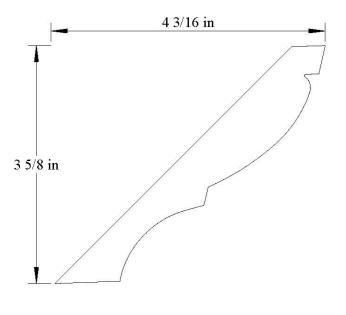

2510 1-1/16" x 5-1/4"



# <u>CROWN</u>

352512 1-1/4" x 5-1/4"







### <u>CROWN</u>



## **CROWN**

352514 3/4" x 5-1/4"



## **CROWN**

352517 3/4" x 5-1/4" 3 7/8 in 3 9/16 in



352518 3/4" x 5-1/4"



#### **CROWN**

352520 7/8" x 5-1/4"



## **CROWN**

352519 3/4" x 5-3/8"



# <u>CROWN</u>

3532 1-1/16" x 5-1/2"





*35321* 1-1/8" x 5-5/16"



### <u>CROWN</u>





# <u>CROWN</u>

35322 3/4" x 5-5/16"



### <u>CROWN</u>

35381 1-1/8" x 5-3/8"





35382 13/16" x 5-3/8"



### **CROWN**

35384 1-1/8" x 5-3/8"



# **CROWN**

35383 1" x 5-3/8"



# <u>CROWN</u>

35385 1-1/16" x 5-7/16"





3544 1-1/2" x 5-7/16"



#### **CROWN**

35502 7/8" x 5-1/2" (Old 550-1)



## **CROWN**

3550



## **CROWN**

35503 1-1/16" x 5-1/2"







#### **CROWN**



# <u>CROWN</u>

#### 35505





# <u>CROWN</u>

35509 7/8" x 5-1/2"





355010 1-1/4" x 5-1/2"



### <u>CROWN</u>



# **CROWN**

355011

3/4" x 5-1/2"



# <u>CROWN</u>

3563 3/4" x 5-5/8"







### <u>CROWN</u>



# **CROWN**

35632

3/4" x 5-5/8"



# <u>CROWN</u>

3600 1″ x 6″





36001 7/8" x 6"



#### **CROWN**



# **CROWN**

36131



## <u>CROWN</u>

36253 1-1/16" x 6-1/4"







**CROWN** 



# <u>CROWN</u>

36255





# <u>CROWN</u>

3638 1-3/16" x 6-3/8"





3650 1-1/8" x 6-1/2"



# <u>CROWN</u>

3663 1-11/16" x 6-5/8"



# <u>CROWN</u>

36501





### <u>CROWN</u>

3675 1" x 6-13/16"





36751 13/16" x 6-3/4"



#### <u>CROWN</u>



# **CROWN**

36752

13/16" x 6-3/4"



## <u>CROWN</u>

37002 11/16" x 7"











# <u>CROWN</u>

37004

7/8" x 7"



### <u>CROWN</u>

37006 1″ x 7″











# <u>