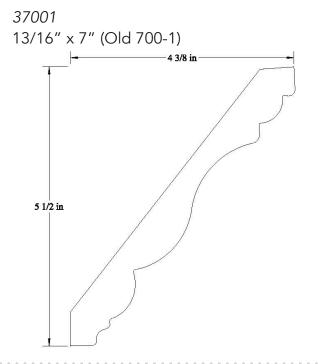

6"



#### **CROWN**

35502 7/8" x 5-1/2" (Old 550-1)



## **CROWN**

3550



## **CROWN**

35503 1-1/16" x 5-1/2"







#### **CROWN**



# <u>CROWN</u>

#### 35505





# <u>CROWN</u>

35509 7/8" x 5-1/2"





355010 1-1/4" x 5-1/2"



### <u>CROWN</u>



# **CROWN**

355011

3/4" x 5-1/2"



# <u>CROWN</u>

3563 3/4" x 5-5/8"







### <u>CROWN</u>



# **CROWN**

35632

3/4" x 5-5/8"



# <u>CROWN</u>

3600 1″ x 6″





36001 7/8" x 6"



#### **CROWN**



# **CROWN**

36131



## <u>CROWN</u>

36253 1-1/16" x 6-1/4"







**CROWN** 



# <u>CROWN</u>

36255





# <u>CROWN</u>

3638 1-3/16" x 6-3/8"





3650 1-1/8" x 6-1/2"



# <u>CROWN</u>

3663 1-11/16" x 6-5/8"



# <u>CROWN</u>

36501





### <u>CROWN</u>

3675 1" x 6-13/16"





36751 13/16" x 6-3/4"



#### <u>CROWN</u>



# **CROWN**

36752

13/16" x 6-3/4"



## <u>CROWN</u>

37002 11/16" x 7"











# <u>CROWN</u>

37004

7/8" x 7"



### <u>CROWN</u>

37006 1″ x 7″











# <u>CROWN</u>

3706

1-3/4" x 7-1/16"



### <u>CROWN</u>

3725 1″ x 7-1/4″







**CROWN** 



# **CROWN**



## <u>CROWN</u>

37501 1-13/16" x 7-1/2"





37502 3/4" x 7-1/2"



### <u>CROWN</u>



## **CROWN**

3775

1-1/16" x 7-3/4"



# <u>CROWN</u>

3794 1-1/8" x 7-15/16"













## **CROWN**



# <u>CROWN</u>











39251



## <u>COVE</u>

30635 5/8" x 3/4"



# <u>COVE</u>

30636 5/8" x 5/8"

# <u>COVE</u>

30881 3/4" x 7/8"



<u>COVE</u>

31135 27/32" x 1-1/8"









35386 1-3/8" x 5-3/8"



### <u>CROWN</u>

3838 1-1/4" x 8-3/8"



## <u>CROWN</u>



## <u>CROWN</u>

5/8" x 5/8"

30631



### <u>CROWN<