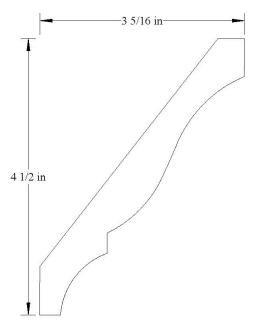

352520 7/8" x 5-1/4"



## **CROWN**

352519 3/4" x 5-3/8"



# <u>CROWN</u>

3532 1-1/16" x 5-1/2"





*35321* 1-1/8" x 5-5/16"



### <u>CROWN</u>





# <u>CROWN</u>

35322 3/4" x 5-5/16"



### <u>CROWN</u>

35381 1-1/8" x 5-3/8"





35382 13/16" x 5-3/8"



### **CROWN**

35384 1-1/8" x 5-3/8"



# **CROWN**

35383 1" x 5-3/8"



# <u>CROWN</u>

35385 1-1/16" x 5-7/16"





3544 1-1/2" x 5-7/16"



#### **CROWN**

35502 7/8" x 5-1/2" (Old 550-1)



## **CROWN**

3550



## **CROWN**

35503 1-1/16" x 5-1/2"







#### **CROWN**



# <u>CROWN</u>

#### 35505





# <u>CROWN</u>

35509 7/8" x 5-1/2"





355010 1-1/4" x 5-1/2"



### <u>CROWN</u>



# **CROWN**

355011

3/4" x 5-1/2"



# <u>CROWN</u>

3563 3/4" x 5-5/8"







### <u>CROWN</u>



# **CROWN**

35632

3/4" x 5-5/8"



# <u>CROWN</u>

3600 1″ x 6″





36001 7/8" x 6"



#### **CROWN**



# **CROWN**

36131



## <u>CROWN</u>

36253 1-1/16" x 6-1/4"







**CROWN** 



# <u>CROWN</u>

36255





# <u>CROWN</u>

3638 1-3/16" x 6-3/8"





3650 1-1/8" x 6-1/2"



# <u>CROWN</u>

3663 1-11/16" x 6-5/8"



# <u>CROWN</u>

36501





### <u>CROWN</u>

3675 1" x 6-13/16"





36751 13/16" x 6-3/4"



#### <u>CROWN</u>



# **CROWN**

36752

13/16" x 6-3/4"



## <u>CROWN</u>

37002 11/16" x 7"











# <u>CROWN</u>

37004

7/8" x 7"



### <u>CROWN</u>

37006 1″ x 7″











# <u>CROWN</u>

3706

1-3/4" x 7-1/16"



### <u>CROWN</u>

3725 1″ x 7-1/4″







**CROWN** 



# **CROWN**



## <u>CROWN</u>

37501 1-13/16" x 7-1/2"





37502 3/4" x 7-1/2"



### <u>CROWN</u>



## **CROWN**

3775

1-1/16"