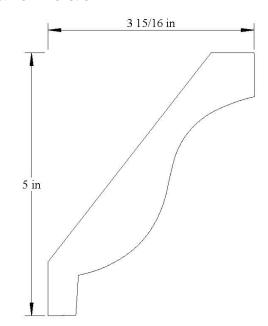

-1/8" x 5-3/8"





35382 13/16" x 5-3/8"



### **CROWN**

35384 1-1/8" x 5-3/8"



# **CROWN**

35383 1" x 5-3/8"



# <u>CROWN</u>

35385 1-1/16" x 5-7/16"





3544 1-1/2" x 5-7/16"



#### **CROWN**

35502 7/8" x 5-1/2" (Old 550-1)



## **CROWN**

3550



## **CROWN**

35503 1-1/16" x 5-1/2"







#### **CROWN**



# <u>CROWN</u>

#### 35505





# <u>CROWN</u>

35509 7/8" x 5-1/2"





355010 1-1/4" x 5-1/2"



### <u>CROWN</u>



# **CROWN**

355011

3/4" x 5-1/2"



# <u>CROWN</u>

3563 3/4" x 5-5/8"







### <u>CROWN</u>



# **CROWN**

35632

3/4" x 5-5/8"



# <u>CROWN</u>

3600 1″ x 6″





36001 7/8" x 6"



#### **CROWN**



# **CROWN**

36131



## <u>CROWN</u>

36253 1-1/16" x 6-1/4"







**CROWN** 



# <u>CROWN</u>

36255





# <u>CROWN</u>

3638 1-3/16" x 6-3/8"





3650 1-1/8" x 6-1/2"



# <u>CROWN</u>

3663 1-11/16" x 6-5/8"



# <u>CROWN</u>

36501





### <u>CROWN</u>

3675 1" x 6-13/16"





36751 13/16" x 6-3/4"



#### <u>CROWN</u>



# **CROWN**

36752

13/16" x 6-3/4"



## <u>CROWN</u>

37002 11/16" x 7"











# <u>CROWN</u>

37004

7/8" x 7"



### <u>CROWN</u>

37006 1″ x 7″











# <u>CROWN</u>

3706

1-3/4" x 7-1/16"



### <u>CROWN</u>

3725 1″ x 7-1/4″







**CROWN** 



# **CROWN**



## <u>CROWN</u>

37501 1-13/16" x 7-1/2"





37502 3/4" x 7-1/2"



### <u>CROWN</u>



## **CROWN**

3775

1-1/16" x 7-3/4"



# <u>CROWN</u>

3794 1-1/8" x 7-15/16"













## **CROWN**



# <u>CROWN</u>











39251



## <u>COVE</u>

30635 5/8" x 3/4"



# <u>COVE</u>

30636 5/8" x 5/8"

# <u>COVE</u>

30881 3/4" x 7/8"