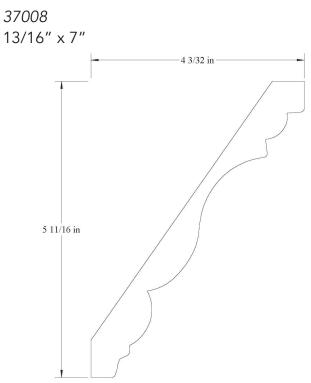

## <u>CROWN</u>





## <u>CROWN</u>

355015 1" x 5-1/2"





355016 13/16" x 5-1/2"



### **CROWN**

3556 13/16" x 5-17/32"



## <u>CROWN</u>

355018 3/4" x 5-1/2" 3.048 in 3.759 in

### **CROWN**

35633 1-13/32" x 5-5/8"







### <u>CROWN</u>



## <u>CROWN</u>



## <u>CROWN</u>

35881 11/16" x 5-7/8"





36002 1-3/4" x 6"



#### **CROWN**



### <u>CROWN</u>

36005 1-9/32" x 6-1/32"



## <u>CROWN</u>

36134 15/16" x 6-1/16"





3619 1-1/16" x 6-3/16"



#### **CROWN**



## <u>CROWN</u>

36257 3/4" x 6-1/4" 5 1/8 in

## **CROWN**

362510 1-3/16" x 6-1/4"





362514 13/16" x 6-1/4"



### **CROWN**



## <u>CROWN</u>

36381 1-3/16" x 6-3/8" 5 3/16 in

## <u>CROWN</u>

36503 1-3/32" x 6-15/32"





36631 1-1/2" x 6-5/8"



#### **CROWN**



### <u>CROWN</u>



### <u>CROWN</u>







37062 1-25/32" x 7-1/16"



### <u>CROWN</u>

37254 5/8" x 7-1/4"