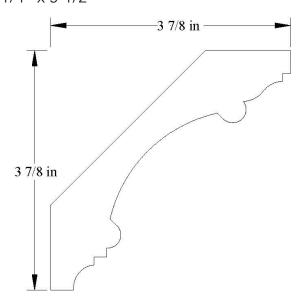

### <u>CROWN</u>



## **CROWN**

352514 3/4" x 5-1/4"



## **CROWN**

352517 3/4" x 5-1/4" 3 7/8 in 3 9/16 in



352518 3/4" x 5-1/4"



#### **CROWN**

352520 7/8" x 5-1/4"



## **CROWN**

352519 3/4" x 5-3/8"



# <u>CROWN</u>

3532 1-1/16" x 5-1/2"





*35321* 1-1/8" x 5-5/16"



### <u>CROWN</u>





# <u>CROWN</u>

35322 3/4" x 5-5/16"



### <u>CROWN</u>

35381 1-1/8" x 5-3/8"





35382 13/16" x 5-3/8"



### **CROWN**

35384 1-1/8" x 5-3/8"



# **CROWN**

35383 1" x 5-3/8"



# <u>CROWN</u>

35385 1-1/16" x 5-7/16"





3544 1-1/2" x 5-7/16"



#### **CROWN**

35502 7/8" x 5-1/2" (Old 550-1)



## **CROWN**

3550



## **CROWN**

35503 1-1/16" x 5-1/2"







#### **CROWN**



# <u>CROWN</u>

#### 35505





# <u>CROWN</u>

35509 7/8" x 5-1/2"





355010 1-1/4" x 5-1/2"



### <u>CROWN</u>



# **CROWN**

355011

3/4" x 5-1/2"



# <u>CROWN</u>

3563 3/4" x 5-5/8"







### <u>CROWN</u>



# **CROWN**

35632

3/4" x 5-5/8"



# <u>CROWN</u>

3600 1″ x 6″





36001 7/8" x 6"



#### **CROWN**



# **CROWN**

36131



## <u>CROWN</u>

36253 1-1/16" x 6-1/4"







**CROWN** 



# <u>CROWN</u>

36255





# <u>CROWN</u>

3638 1-3/16" x 6-3/8"





3650 1-1/8" x 6-1/2"



# <u>CROWN</u>

3663 1-11/16" x 6-5/8"



# <u>CROWN</u>

36501





### <u>CROWN</u>

3675 1" x 6-13/16"





36751 13/16" x 6-3/4"



#### <u>CROWN</u>



# **CROWN**

36752

13/16" x 6-3/4"



## <u>CROWN</u>

37002 11/16" x 7"











# <u>CROWN</u>

37004

7/8" x 7"



### <u>CROWN</u>

37006 1″ x 7″











# <u>CROWN</u>

3706

1-3/4" x 7-1/16"



### <u>CROWN</u>

3725 1″ x 7-