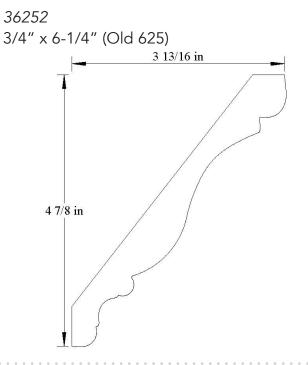

OWN</u>

3532 1-1/16" x 5-1/2"





*35321* 1-1/8" x 5-5/16"



### <u>CROWN</u>





# <u>CROWN</u>

35322 3/4" x 5-5/16"



### <u>CROWN</u>

35381 1-1/8" x 5-3/8"





35382 13/16" x 5-3/8"



### **CROWN**

35384 1-1/8" x 5-3/8"



# **CROWN**

35383 1" x 5-3/8"



# <u>CROWN</u>

35385 1-1/16" x 5-7/16"





3544 1-1/2" x 5-7/16"



#### **CROWN**

35502 7/8" x 5-1/2" (Old 550-1)



## **CROWN**

3550



## **CROWN**

35503 1-1/16" x 5-1/2"







#### **CROWN**



# <u>CROWN</u>

#### 35505





# <u>CROWN</u>

35509 7/8" x 5-1/2"





355010 1-1/4" x 5-1/2"



### <u>CROWN</u>



# **CROWN**

355011

3/4" x 5-1/2"



# <u>CROWN</u>

3563 3/4" x 5-5/8"







### <u>CROWN</u>



# **CROWN**

35632

3/4" x 5-5/8"



# <u>CROWN</u>

3600 1″ x 6″





36001 7/8" x 6"



#### **CROWN**



# **CROWN**

36131



## <u>CROWN</u>

36253 1-1/16" x 6-1/4"







**CROWN** 



# <u>CROWN</u>

36255





# <u>CROWN</u>

3638 1-3/16" x 6-3/8"





3650 1-1/8" x 6-1/2"



# <u>CROWN</u>

3663 1-11/16" x 6-5/8"



# <u>CROWN</u>

36501





### <u>CROWN</u>

3675 1" x 6-13/16"





36751 13/16" x 6-3/4"



#### <u>CROWN</u>



# **CROWN**

36752

13/16" x 6-3/4"



## <u>CROWN</u>

37002 11/16" x 7"











# <u>CROWN</u>

37004

7/8" x 7"



### <u>CROWN</u>

37006 1″ x 7″











# <u>CROWN</u>

3706

1-3/4" x 7-1/16"



### <u>CROWN</u>

3725 1″ x 7-1/4″







**CROWN** 



# **CROWN**



## <u>CROWN</u>

37501 1-13/16" x 7-1/2"





37502 3/4" x 7-1/2"



### <u>CROWN</u>



## **CROWN**

3775

1-1/16" x 7-3/4"



# <u>CROWN</u>

3794 1-1/8" x 7-15/16"













## **C