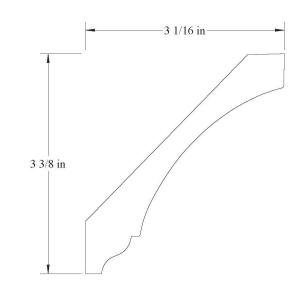

u>COVE</u>

30881 3/4" x 7/8"



<u>COVE</u>

31135 27/32" x 1-1/8"









35386 1-3/8" x 5-3/8"



### <u>CROWN</u>

3838 1-1/4" x 8-3/8"



## <u>CROWN</u>



## <u>CROWN</u>

5/8" x 5/8"

30631



### <u>CROWN</u>

3094 1/2" x 15/16"







carterlumber.com





carterlumber.com















34009



### **CROWN**

340012 1-1/16" x 4-1/16"



## **CROWN**

340011 11/16" x 4"



# <u>CROWN</u>

340013 29/32" x 4-1/32"





3406 1-9/16" x 4-1/8"



### **CROWN**

342516 7/8" x 4-1/4"



## <u>CROWN</u>

#### 342515 3/4" x 4-1/4"



# <u>CROWN</u>

342517 3/4" x 4-1/4"





342519 7/8" x 4-1/4"



### **CROWN**

342522 13/16" x 3-23/32"



## <u>CROWN</u>

34521 3/4" x 4-3/8"



## <u>CROWN</u>

342523 3/4" x 4-3/16"





345012 3/4" x 4-1/2"



### <u>CROWN</u>

34638 3/4" x 4-9/16"



## <u>CROWN</u>

345013 3/4" x 4-1/2"



# <u>CROWN</u>

3469 1" x 4-11/16"





34754 11/16" x 4-13/16"



#### **CROWN**

34759 1" x 4-3/4"



## <u>CROWN</u>

#### 34758 13/16" x 4-11/16"



## <u>CROWN</u>

3481 1" x 4-13/16"





34942 1-1/16" x 4-15/16"



#### **CROWN**



## <u>CROWN</u>



### <u>CROWN</u>

35007 1-1/4" x 4-15/16"





35009 1-1/4" x 4-15/16"



#### **CROWN**



### <u>CROWN</u>

350010 13/16" x 5"



### <u>CROWN</u>

35134 13/16" x 5-1/8"





35135 3/4" x 5-1/8"



### <u>CROWN</u>



## <u>CROWN</u>

35136 7/8" x 5-3/32"



## <u>CROWN</u>







**CROWN** 



## <u>CROWN</u>

352523 3/4" x 5-1/4"



## <u>CROWN</u>

352525 27/32" x 5-5/16"





352526 7/8″ x 5-1/4″



#### **CROWN**





### **CROWN**

352528 21/32" × 5-7/32" 3.52550 in 3.86310 in

### <u>