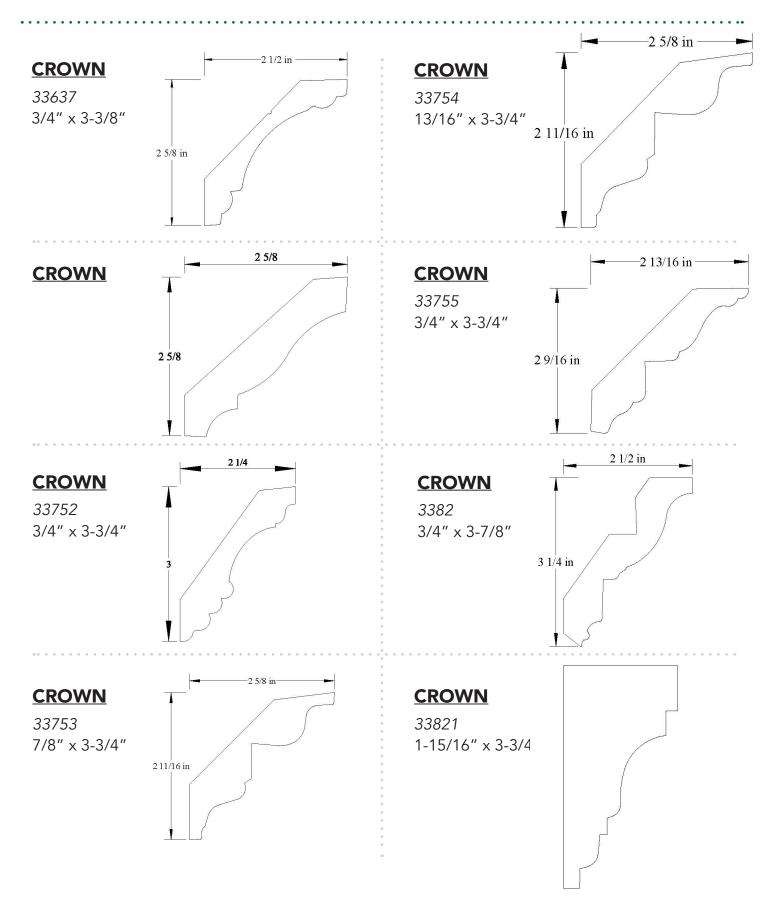

34253 3/4" x 4-1/4"



# <u>CROWN</u>

34256 1-11/16" x 4-1/4"



# **CROWN**

#### 34255 3/4" x 4-1/4"



# <u>CROWN</u>

34257 3/4" x 4-1/4"







**CROWN** 



## **CROWN**

34259 3/4" x 4-1/4"



## <u>CROWN</u>

342511 3/4" x 4-1/4"







### <u>CROWN</u>



## <u>CROWN</u>

342513 13/16" x 4-1/4"



# **CROWN**

34381 3/4" x 4-3/8"







#### **CROWN**

34504 1-1/16" x 4-1/2"



## **CROWN**

34503 7/8" x 4-1/2"



## **CROWN**

34505 3/4" x 4-9/16"





34506 1-1/4" x 4-1/2"



#### **CROWN**

34508 3/4" x 4-7/16"



## **CROWN**

34507 13/16" x 4-9/16"



# <u>CROWN</u>





345010 15/16" x 4-1/2"



#### **CROWN**

34571 3/4" x 4-9/16"



# **CROWN**

3457 7/8" x 4-9/16"



## **CROWN**

34571 3/4" x 4-9/16"







### <u>CROWN</u>





## **CROWN**

34632 3/4" x 4-