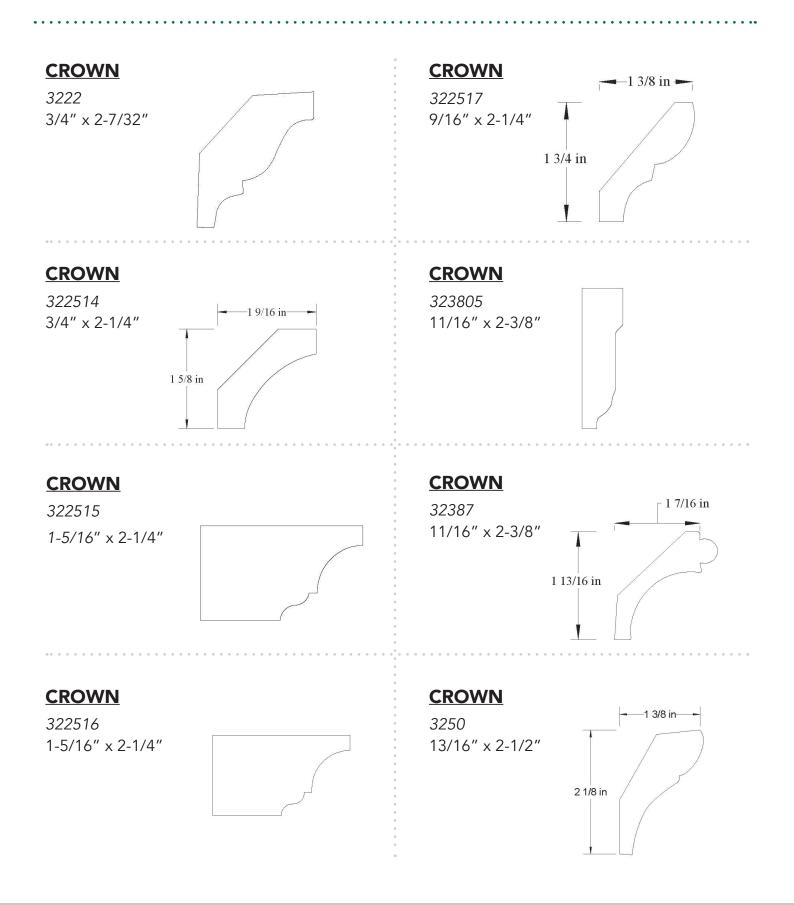

N</u>

37002 11/16" x 7"











# <u>CROWN</u>

37004

7/8" x 7"



### <u>CROWN</u>

37006 1″ x 7″











# <u>CROWN</u>

3706

1-3/4" x 7-1/16"



### <u>CROWN</u>

3725 1″ x 7-1/4″







**CROWN** 



# **CROWN**



## <u>CROWN</u>

37501 1-13/16" x 7-1/2"





37502 3/4" x 7-1/2"



### <u>CROWN</u>



## **CROWN**

3775

1-1/16" x 7-3/4"



# <u>CROWN</u>

3794 1-1/8" x 7-15/16"













## **CROWN**



# <u>CROWN</u>











39251



## <u>COVE</u>

30635 5/8" x 3/4"



# <u>COVE</u>

30636 5/8" x 5/8"

# <u>COVE</u>

30881 3/4" x 7/8"



<u>COVE</u>

31135 27/32" x 1-1/8"









35386 1-3/8" x 5-3/8"



### <u>CROWN</u>

3838 1-1/4" x 8-3/8"



## <u>CROWN</u>



## <u>CROWN</u>

5/8" x 5/8"

30631



### <u>CROWN</u>

3094 1/2" x 15/16"







carterlumber.com





carterlumber.com















34009



### **CROWN**

340012 1-1/16" x 4-1/16"



## **CROWN**

340011 11/16" x 4"



# <u>CROWN</u>

340013 29/32" x 4-1/32"





3406 1-9/16" x 4-1/8"



### **CROWN**

342516 7/8" x 4-1/4"



## <u>CROWN</u>

#### 342515 3/4" x 4-1/4"



# <u>CROWN</u>

342517 3/4" x 4-1/4"





342519 7/8" x 4-1/4"



### **CROWN**

342522 13/16" x 3-23/32"



## <u>CROWN</u>

34521 3/4" x 4-3/8"



## <u>CROWN</u>

342523 3/4" x 4-3/16"





345012 3/4" x 4-1/2"



### <u>CROWN</u>

34638 3/4" x 4-9/16"



## <u>CROWN</u>

345013 3/4" x 4-1/2"



# <u>CROWN</u>

3469 1" x 4-11/16"





34754 11/16" x 4-13/16"



#### **CROWN**

34759 1" x 4-3/4"



## <u>CROWN</u>

#### 34758 13/16" x 4-11/16"



## <u>CROWN</u>

3481 1" x 4-13/16"





34942 1-1/16" x 4-15/16"



#