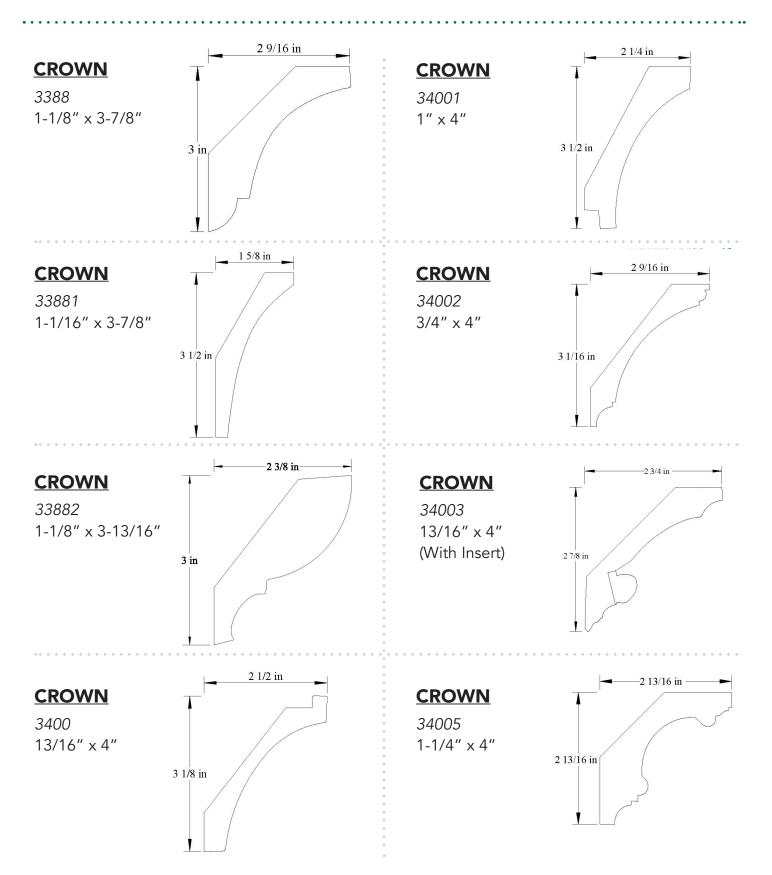

34253 3/4" x 4-1/4"



# <u>CROWN</u>

34256 1-11/16" x 4-1/4"



# **CROWN**

#### 34255 3/4" x 4-1/4"



# <u>CROWN</u>

34257 3/4" x 4-1/4"







**CROWN** 



## **CROWN**

34259 3/4" x 4-1/4"



## <u>CROWN</u>

342511 3/4" x 4-1/4"







### <u>CROWN</u>



## <u>CROWN</u>

342513 13/16" x 4-1/4"



# **CROWN**

34381 3/4" x 4-3/8"







#### **CROWN**

34504 1-1/16" x 4-1/2"



## **CROWN**

34503 7/8" x 4-1/2"



## **CROWN**

34505 3/4" x 4-9/16"





34506 1-1/4" x 4-1/2"



#### **CROWN**

34508 3/4" x 4-7/16"



## **CROWN**

34507 13/16" x 4-9/16"



# <u>CROWN</u>





345010 15/16" x 4-1/2"



#### **CROWN**

34571 3/4" x 4-9/16"



# **CROWN**

3457 7/8" x 4-9/16"



## **CROWN**

34571 3/4" x 4-9/16"







### <u>CROWN</u>





## **CROWN**

34632 3/4" x 4-5/8"