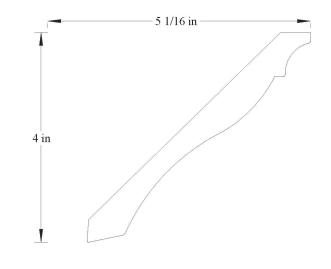

# <u>CROWN</u>

35136 7/8" x 5-3/32"



## <u>CROWN</u>







**CROWN** 



## <u>CROWN</u>

352523 3/4" x 5-1/4"



## <u>CROWN</u>

352525 27/32" x 5-5/16"





352526 7/8″ x 5-1/4″



#### **CROWN**





### **CROWN**

352528 21/32" × 5-7/32" 3.52550 in 3.86310 in

### <u>CROWN</u>

352530 11/16" x 5-9/32"





35386 1-3/8" x 5-3/8"



### <u>CROWN</u>

35441 15/16" x 5-7/16"



## <u>CROWN</u>

35387 1-3/8" x 5-3/8"



## <u>CROWN</u>

33502 3/4" x 3-1/2"







### **CROWN**



## <u>CROWN</u>





## <u>CROWN</u>

355015 1" x 5-1/2"





355016 13/16" x 5-1/2"



### **CROWN**

3556 13/16" x 5-17/32"



## <u>CROWN</u>

355018 3/4" x 5-1/2" 3.048 in 3.759 in

### **CROWN**

35633 1-13/32" x 5-5/8"







### <u>CROWN</u>



## <u>CROWN</u>



## <u>CROWN</u>

35881 11/16" x 5-7/8"





36002 1-3/4" x 6"



#### **CROWN**



### <u>CROWN</u>

36005 1-9/32" x 6-1/32"



## <u>CROWN</u>

36134 15/16" x 6-1/16"





3619 1-1/16" x 6-3/16"



#### **CROWN**



## <u>CROWN</u>

36257 3/4" x 6-1/4" 5 1/8 in

## **CROWN**

362510 1-3/16" x 6-1/4"





362514 13/16" x 6-1/4"



### **CROWN**



## <u>CROWN</u>

36381 1-3/16" x 6-3/8" 5 3/16 in

## <u>CROWN</u>

36503 1-3/32" x 6-15/32"





36631 1-1/2" x 6-5/8"



#### **CROWN**



### <u>CROWN</u>



### <u>CROWN</u>







37062 1-25/32" x 7-1/16"



### <u>CROWN</u>

37254 5/8" x 7-1/4"