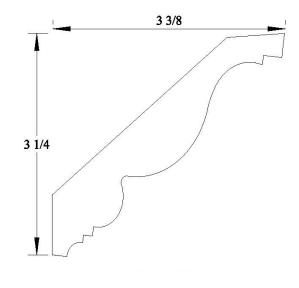

34253 3/4" x 4-1/4"



# <u>CROWN</u>

34256 1-11/16" x 4-1/4"



# **CROWN**

#### 34255 3/4" x 4-1/4"



# <u>CROWN</u>

34257 3/4" x 4-1/4"







**CROWN** 



## **CROWN**

34259 3/4" x 4-1/4"



## <u>CROWN</u>

342511 3/4" x 4-1/4"







### <u>CROWN</u>



## <u>CROWN</u>

342513 13/16" x 4-1/4"



# **CROWN**

34381 3/4" x 4-3/8"







#### **CROWN**

34504 1-1/16" x 4-1/2"



## **CROWN**

34503 7/8" x 4-1/2"



## **CROWN**

34505 3/4" x 4-9/16"





34506 1-1/4" x 4-1/2"



#### **CROWN**

34508 3/4" x 4-7/16"



## **CROWN**

34507 13/16" x 4-9/16"



# <u>CROWN</u>





345010 15/16" x 4-1/2"



#### **CROWN**

34571 3/4" x 4-9/16"



# **CROWN**

3457 7/8" x 4-9/16"



## **CROWN**

34571 3/4" x 4-9/16"







### <u>CROWN</u>





## **CROWN**

34632 3/4" x 4-5/8"



# <u>CROWN</u>

34634 3/4" x 4-5/8"





34635 3/4" x 4-5/8"



## <u>CROWN</u>



# <u>CROWN</u>

3463 13/16" x 4-5/8"



# <u>CROWN</u>

3157 13/16" x 1-9/16"





#### <u>CROWN</u>

34751 1-1/2″ x 4-7/8″



### **CROWN**



# **CROWN**

34752 1-3/4" x 4-3/4"



# <u>CROWN</u>







# <u>CROWN</u>

35003 1-1/2" x 5"



## **CROWN**

35002 1-1/8" x 5"



# <u>CROWN</u>

3513 1" x 5-1/8"







#### <u>CROWN</u>



# <u>CROWN</u>



# **CROWN**

35256 9/16" x 5-1/4" (Similar to MDF 45M)







### <u>CROWN</u>



## **CROWN**

352510 1-1/16" x 5-1/4"



# <u>CROWN</u>

352512 1-1/4" x 5-1/4"







### <u>CROWN</u>



## **CROWN**

352514 3/4" x 5-1/4"



## **CROWN**

352517 3/4" x 5-1/4" 3 7/8 in 3 9/16 in



352518 3/4" x 5-1/4"



#### **CROWN**