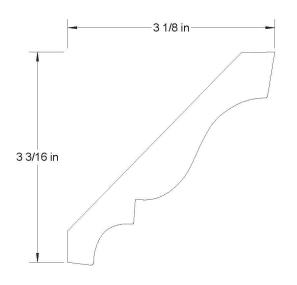

"



# <u>COVE</u>

30636 5/8" x 5/8"

# <u>COVE</u>

30881 3/4" x 7/8"



<u>COVE</u>

31135 27/32" x 1-1/8"









35386 1-3/8" x 5-3/8"



### <u>CROWN</u>

3838 1-1/4" x 8-3/8"



## <u>CROWN</u>



## <u>CROWN</u>

5/8" x 5/8"

30631



### <u>CROWN</u>

3094 1/2" x 15/16"







carterlumber.com





carterlumber.com















34009



### **CROWN**

340012 1-1/16" x 4-1/16"



## **CROWN**

340011 11/16" x 4"



# <u>CROWN</u>

340013 29/32" x 4-1/32"





3406 1-9/16" x 4-1/8"



### **CROWN**

342516 7/8" x 4-1/4"



## <u>CROWN</u>

#### 342515 3/4" x 4-1/4"



# <u>CROWN</u>

342517 3/4" x 4-1/4"





342519 7/8" x 4-1/4"



### **CROWN**

342522 13/16" x 3-23/32"



## <u>CROWN</u>

34521 3/4" x 4-3/8"



## <u>CROWN</u>

342523 3/4" x 4-3/16"





345012 3/4" x 4-1/2"



### <u>CROWN</u>

34638 3/4" x 4-9/16"



## <u>CROWN</u>

345013 3/4" x 4-1/2"



# <u>CROWN</u>

3469 1" x 4-11/16"





34754 11/16" x 4-13/16"



#### **CROWN**

34759 1" x 4-3/4"



## <u>CROWN</u>

#### 34758 13/16" x 4-11/16"



## <u>CROWN</u>

3481 1" x 4-13/16"





34942 1-1/16" x 4-15/16"



#### **CROWN**



## <u>CROWN</u>



### <u>CROWN</u>

35007 1-1/4" x 4-15/16"





35009 1-1/4" x 4-15/16"



#### **CROWN**



### <u>CROWN</u>

350010 13/16" x 5"



### <u>CROWN</u>

35134 13/16" x 5-1/8"





35135 3/4" x 5-1/8"



### <u>CROWN</u>



## <u>CROWN</u>

35136 7/8" x 5-3/32"



## <u>CROWN</u>







**CROWN** 



## <u>CROWN</u>

352523 3/4" x 5-1/4"



## <u>CROWN</u>

352525 27/32" x 5-5/16"





352526 7/8″ x 5-1/4″



#### **CROWN**





### **CROWN**

352528 21/32