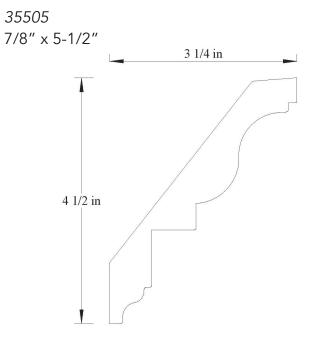

## <u>CROWN</u>

3481 1" x 4-13/16"





34942 1-1/16" x 4-15/16"



#### **CROWN**



## <u>CROWN</u>



### <u>CROWN</u>

35007 1-1/4" x 4-15/16"





35009 1-1/4" x 4-15/16"



#### **CROWN**



### <u>CROWN</u>

350010 13/16" x 5"



### <u>CROWN</u>

35134 13/16" x 5-1/8"





35135 3/4" x 5-1/8"



### <u>CROWN</u>



## <u>CROWN</u>

35136 7/8" x 5-3/32"



## <u>CROWN</u>







**CROWN** 



## <u>CROWN</u>

352523 3/4" x 5-1/4"



## <u>CROWN</u>

352525 27/32" x 5-5/16"





352526 7/8″ x 5-1/4″



#### **CROWN**





### **CROWN**

352528 21/32" × 5-7/32" 3.52550 in 3.86310 in

### <u>CROWN</u>

352530 11/16" x 5-9/32"





35386 1-3/8" x 5-3/8"



### <u>CROWN</u>

35441 15/16" x 5-7/16"



## <u>CROWN</u>

35387 1-3/8" x 5-3/8"



## <u>CROWN</u>

33502 3/4" x 3-1/2"







### **CROWN**



## <u>CROWN</u>





## <u>CROWN</u>

355015 1" x 5-1/2"





355016 13/16" x 5-1/2"



### **CROWN**

3556 13/16" x 5-17/32"



## <u>CROWN</u>

355018 3/4" x 5-1/2" 3.048 in 3.759 in

### **CROWN**

35633 1-13/32" x 5-5/8"







### <u>CROWN</u>



## <u>CROWN</u>



## <u>CROWN</u>

35881 11/16" x 5-7/8"





36002 1-3/4" x 6"



#### **CROWN**



### <u>CROWN</u>

36005 1-9/32" x 6-1/32"



## <u>CROWN</u>

36134 15/16" x 6-1/16"





3619 1-1/16" x 6-3/16"



#### **CROWN**



## <u>CROWN</u>

36257 3/4" x 6-1/4" 5 1/8 in

## **CROWN**

362510 1-3/16" x 6-1/4"





362514 13/16" x 6-1/4"



### **CROWN**



## <u>CROWN</u>

36381 1-3/16" x 6-3/8" 5 3/16 in

## <u>CROWN</u>

36503 1-3/32" x 6-15/32"





36631 1-1/2" x 6-5/8"



#### **CROWN**



### <u>CROWN</u>