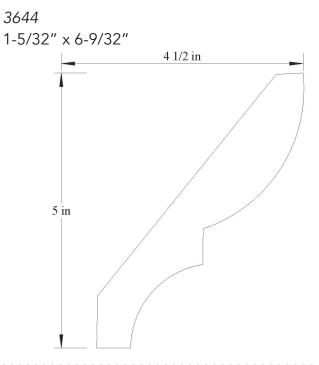

32"





35386 1-3/8" x 5-3/8"



### <u>CROWN</u>

35441 15/16" x 5-7/16"



## <u>CROWN</u>

35387 1-3/8" x 5-3/8"



## <u>CROWN</u>

33502 3/4" x 3-1/2"







### **CROWN**



## <u>CROWN</u>





## <u>CROWN</u>

355015 1" x 5-1/2"





355016 13/16" x 5-1/2"



### **CROWN**

3556 13/16" x 5-17/32"



## <u>CROWN</u>

355018 3/4" x 5-1/2" 3.048 in 3.759 in

### **CROWN**

35633 1-13/32" x 5-5/8"







### <u>CROWN</u>



## <u>CROWN</u>



## <u>CROWN</u>

35881 11/16" x 5-7/8"





36002 1-3/4" x 6"



#### **CROWN**



### <u>CROWN</u>

36005 1-9/32" x 6-1/32"



## <u>CROWN</u>

36134 15/16" x 6-1/16"





3619 1-1/16" x 6-3/16"



#### **CROWN**



## <u>CROWN</u>

36257 3/4" x 6-1/4" 5 1/8 in

## **CROWN**

362510 1-3/16" x 6-1/4"





362514 13/16" x 6-1/4"



### **CROWN**



## <u>CROWN</u>

36381 1-3/16" x 6-3/8" 5 3/16 in

## <u>CROWN</u>

36503 1-3/32" x 6-15/32"





36631 1-1/2" x 6-5/8"



#### **CROWN**



### <u>CROWN</u>



### <u>CROWN</u>







37062 1-25/32" x 7-1/16"



### <u>CROWN</u>

37254 5/8" x 7-1/4"