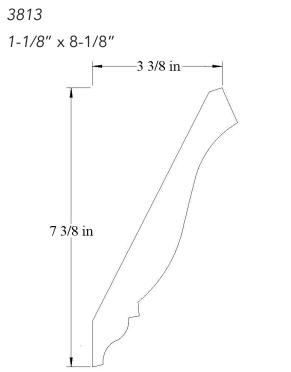

OWN**

36131



## <u>CROWN</u>

36253 1-1/16" x 6-1/4"







**CROWN** 



# <u>CROWN</u>

36255





# <u>CROWN</u>

3638 1-3/16" x 6-3/8"





3650 1-1/8" x 6-1/2"



# <u>CROWN</u>

3663 1-11/16" x 6-5/8"



# <u>CROWN</u>

36501





### <u>CROWN</u>

3675 1" x 6-13/16"





36751 13/16" x 6-3/4"



#### <u>CROWN</u>



# **CROWN**

36752

13/16" x 6-3/4"



## <u>CROWN</u>

37002 11/16" x 7"











# <u>CROWN</u>

37004

7/8" x 7"



### <u>CROWN</u>

37006 1″ x 7″











# <u>CROWN</u>

3706

1-3/4" x 7-1/16"



### <u>CROWN</u>

3725 1″ x 7-1/4″







**CROWN** 



# **CROWN**



## <u>CROWN</u>

37501 1-13/16" x 7-1/2"





37502 3/4" x 7-1/2"



### <u>CROWN</u>



## **CROWN**

3775

1-1/16" x 7-3/4"



# <u>CROWN</u>

3794 1-1/8" x 7-15/16"













## **CROWN**



# <u>CROWN</u>











39251



## <u>COVE</u>

30635 5/8" x 3/4"



# <u>COVE</u>

30636 5/8" x 5/8"

# <u>COVE</u>

30881 3/4" x 7/8"



<u>COVE</u>

31135 27/32" x 1-1/8"









35386 1-3/8" x 5-3/8"



### <u>CROWN</u>

3838 1-1/4" x 8-3/8"



## <u>CROWN</u>



## <u>CROWN</u>

5/8" x 5/8"

30631



### <u>CROWN</u>

3094 1/2" x 15/16"







carterlumber.com





carterlumber.com















34009



### **CROWN**

340012 1-1/16" x 4-1/16"



## **CROWN**

340011 11/16" x 4"



# <u>CROWN</u>

340013 29/32" x 4-1/32"





3406 1-9/16" x 4-1/8"



### **CROWN**

342516 7/8" x 4-1/4"



## <u>CROWN</u>

#### 342515 3/4" x 4-1/4"



# <u>CROWN</u>

342517 3/4" x 4-1/4"





342519 7/8" x 4-1/4"



### **CROWN**

342522 13/16" x 3-23/32"



## <u>CROWN</u>

34521 3/4" x 4-3/8"