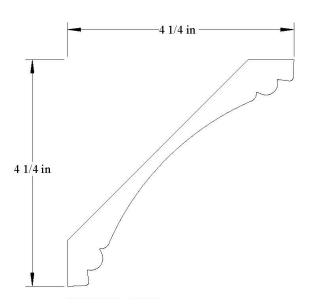

5-3/8"



# <u>CROWN</u>

3532 1-1/16" x 5-1/2"





*35321* 1-1/8" x 5-5/16"



### <u>CROWN</u>





# <u>CROWN</u>

35322 3/4" x 5-5/16"



### <u>CROWN</u>

35381 1-1/8" x 5-3/8"





35382 13/16" x 5-3/8"



### **CROWN**

35384 1-1/8" x 5-3/8"



# **CROWN**

35383 1" x 5-3/8"



# <u>CROWN</u>

35385 1-1/16" x 5-7/16"





3544 1-1/2" x 5-7/16"



#### **CROWN**

35502 7/8" x 5-1/2" (Old 550-1)



## **CROWN**

3550



## **CROWN**

35503 1-1/16" x 5-1/2"







#### **CROWN**



# <u>CROWN</u>

#### 35505





# <u>CROWN</u>

35509 7/8" x 5-1/2"





355010 1-1/4" x 5-1/2"



### <u>CROWN</u>



# **CROWN**

355011

3/4" x 5-1/2"



# <u>CROWN</u>

3563 3/4" x 5-5/8"







### <u>CROWN</u>



# **CROWN**

35632

3/4" x 5-5/8"



# <u>CROWN</u>

3600 1″ x 6″





36001 7/8" x 6"



#### **CROWN**



# **CROWN**

36131



## <u>CROWN</u>

36253 1-1/16" x 6-1/4"







**CROWN** 



# <u>CROWN</u>

36255





# <u>CROWN</u>

3638 1-3/16" x 6-3/8"





3650 1-1/8" x 6-1/2"



# <u>CROWN</u>

3663 1-11/16" x 6-5/8"



# <u>CROWN</u>

36501





### <u>CROWN</u>

3675 1" x 6-13/16"





36751 13/16" x 6-3/4"



#### <u>CROWN</u>



# **CROWN**

36752

13/16" x 6-3/4"



## <u>CROWN</u>

37002 11/16" x 7"











# <u>CROWN</u>

37004

7/8" x 7"



### <u>CROWN</u>

37006 1″ x 7″











# <u>CROWN</u>

3706

1-3/4" x 7-1/16"



### <u>CROWN</u>

3725 1″ x 7-1/4″







**CROWN** 



# **CROWN**



## <u>CROWN</u>

37501 1-13/16" x 7-1/2"





37502 3/4" x 7-1/2"



### <u>CROWN</u>



## **CROWN**

3775

1-1/16" x 7-3/4"



# <u>CROWN</u>

3794 1-1/8" x 7-15/16"