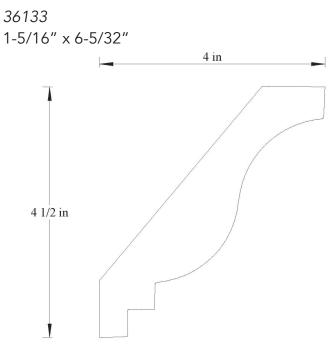

# <u>CROWN</u>







**CROWN** 



## <u>CROWN</u>

352523 3/4" x 5-1/4"



## <u>CROWN</u>

352525 27/32" x 5-5/16"





352526 7/8″ x 5-1/4″



#### **CROWN**





### **CROWN**

352528 21/32" × 5-7/32" 3.52550 in 3.86310 in

### <u>CROWN</u>

352530 11/16" x 5-9/32"





35386 1-3/8" x 5-3/8"



### <u>CROWN</u>

35441 15/16" x 5-7/16"



## <u>CROWN</u>

35387 1-3/8" x 5-3/8"



## <u>CROWN</u>

33502 3/4" x 3-1/2"







### **CROWN**



## <u>CROWN</u>





## <u>CROWN</u>

355015 1" x 5-1/2"





355016 13/16" x 5-1/2"



### **CROWN**

3556 13/16" x 5-17/32"



## <u>CROWN</u>

355018 3/4" x 5-1/2" 3.048 in 3.759 in

### **CROWN**

35633 1-13/32" x 5-5/8"







### <u>CROWN</u>



## <u>CROWN</u>



## <u>CROWN</u>

35881 11/16" x 5-7/8"





36002 1-3/4" x 6"



#### **CROWN**



### <u>CROWN</u>

36005 1-9/32" x 6-1/32"



## <u>CROWN</u>

36134 15/16" x 6-1/16"





3619 1-1/16" x 6-3/16"



#### **CROWN**



## <u>CROWN</u>

36257 3/4" x 6-1/4" 5 1/8 in

## **CROWN**

362510 1-3/16" x 6-1/4"





362514 13/16" x 6-1/4"



### **CROWN**



## <u>CROWN</u>

36381 1-3/16" x 6-3/8" 5 3/16 in

## <u>CROWN</u>

36503 1-3/32" x 6-15/32"





36631 1-1/2" x 6-5/8"



#### **CROWN**



### <u>CROWN</u>



### <u>CROWN</u>







37062 1-25/32" x 7-1/16"



### <u>CROWN</u>

37254 5/8" x 7-1/4"