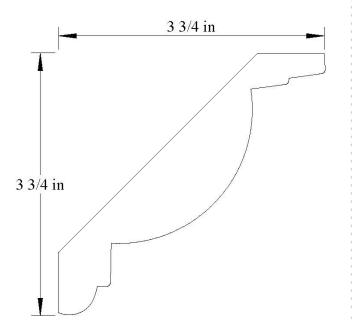

/16" x 4-9/16"



# <u>CROWN</u>





345010 15/16" x 4-1/2"



#### **CROWN**

34571 3/4" x 4-9/16"



# **CROWN**

3457 7/8" x 4-9/16"



## **CROWN**

34571 3/4" x 4-9/16"







### <u>CROWN</u>





## **CROWN**

34632 3/4" x 4-5/8"



# <u>CROWN</u>

34634 3/4" x 4-5/8"





34635 3/4" x 4-5/8"



## <u>CROWN</u>



# <u>CROWN</u>

3463 13/16" x 4-5/8"



# <u>CROWN</u>

3157 13/16" x 1-9/16"





#### <u>CROWN</u>

34751 1-1/2″ x 4-7/8″



### **CROWN**



# **CROWN**

34752 1-3/4" x 4-3/4"



# <u>CROWN</u>







# <u>CROWN</u>

35003 1-1/2" x 5"



## **CROWN**

35002 1-1/8" x 5"



# <u>CROWN</u>

3513 1" x 5-1/8"







#### <u>CROWN</u>



# <u>CROWN</u>



# **CROWN**

35256 9/16" x 5-1/4" (Similar to MDF 45M)







### <u>CROWN</u>



## **CROWN**

352510 1-1/16" x 5-1/4"



# <u>CROWN</u>

352512 1-1/4" x 5-1/4"







### <u>CROWN</u>



## **CROWN**

352514 3/4" x 5-1/4"



## **CROWN**

352517 3/4" x 5-1/4" 3 7/8 in 3 9/16 in



352518 3/4" x 5-1/4"



#### **CROWN**

352520 7/8" x 5-1/4"



## **CROWN**

352519 3/4" x 5-3/8"



# <u>CROWN</u>

3532 1-1/16" x 5-1/2"





*35321* 1-1/8" x 5-5/16"



### <u>CROWN</u>





# <u>CROWN</u>

35322 3/4" x 5-5/16"



### <u>CROWN</u>

35381 1-1/8" x 5-3/8"





35382 13/16" x 5-3/8"



### **CROWN**

35384 1-1/8" x 5-3/8"



# **CROWN**

35383 1" x 5-3/8"



# <u>CROWN</u>

35385 1-1/16" x 5-7/16"





3544 1-1/2" x 5-7/16"



#### **CROWN**

35502 7/8" x 5-1/2" (Old 550-1)



## **CROWN**

3550



## **CROWN**

35503 1-1/16" x 5-1/2"







#### **CROWN**



# <u>CROWN</u>

#### 35505





# <u>CROWN</u>

35509