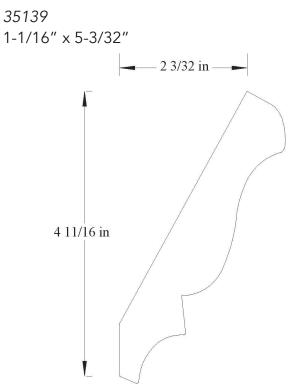

342519 7/8" x 4-1/4"



### **CROWN**

342522 13/16" x 3-23/32"



## <u>CROWN</u>

34521 3/4" x 4-3/8"



## <u>CROWN</u>

342523 3/4" x 4-3/16"





345012 3/4" x 4-1/2"



### <u>CROWN</u>

34638 3/4" x 4-9/16"



## <u>CROWN</u>

345013 3/4" x 4-1/2"



# <u>CROWN</u>

3469 1" x 4-11/16"





34754 11/16" x 4-13/16"



#### **CROWN**

34759 1" x 4-3/4"



## <u>CROWN</u>

#### 34758 13/16" x 4-11/16"



## <u>CROWN</u>

3481 1" x 4-13/16"





34942 1-1/16" x 4-15/16"



#### **CROWN**



## <u>CROWN</u>



### <u>CROWN</u>

35007 1-1/4" x 4-15/16"





35009 1-1/4" x 4-15/16"



#### **CROWN**



### <u>CROWN</u>

350010 13/16" x 5"



### <u>CROWN</u>

35134 13/16" x 5-1/8"





35135 3/4" x 5-1/8"



### <u>CROWN</u>



## <u>CROWN</u>

35136 7/8" x 5-3/32"



## <u>CROWN</u>







**CROWN** 



## <u>CROWN</u>

352523 3/4" x 5-1/4"



## <u>CROWN</u>

352525 27/32" x 5-5/16"





352526 7/8″ x 5-1/4″



#### **CROWN**





### **CROWN**

352528 21/32" × 5-7/32" 3.52550 in 3.86310 in

### <u>CROWN</u>

352530 11/16" x 5-9/32"





35386 1-3/8" x 5-3/8"



### <u>CROWN</u>

35441 15/16" x 5-7/16"



## <u>CROWN</u>

35387 1-3/8" x 5-3/8"



## <u>CROWN</u>

33502 3/4" x 3-1/2"







### **CROWN**



## <u>CROWN</u>





## <u>CROWN</u>

355015 1" x 5-1/2"





355016 13/16" x 5-1/2"



### **CROWN**

3556 13/16" x 5-17/32"



## <u>CROWN</u>

355018 3/4" x 5-1/2" 3.048 in 3.759 in

### **CROWN**

35633 1-13/32" x 5-5/8"







### <u>CROWN</u>



## <u>CROWN</u>



## <u>CROWN</u>

35881 11/16" x 5-7/8"





36002 1-3/4" x 6"



#### **CROWN**



### <u>CROWN</