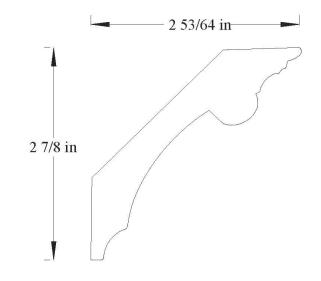

>CROWN</u>

3725 1″ x 7-1/4″







**CROWN** 



# **CROWN**



## <u>CROWN</u>

37501 1-13/16" x 7-1/2"





37502 3/4" x 7-1/2"



### <u>CROWN</u>



## **CROWN**

3775

1-1/16" x 7-3/4"



# <u>CROWN</u>

3794 1-1/8" x 7-15/16"













## **CROWN**



# <u>CROWN</u>











39251



## <u>COVE</u>

30635 5/8" x 3/4"



# <u>COVE</u>

30636 5/8" x 5/8"

# <u>COVE</u>

30881 3/4" x 7/8"



<u>COVE</u>

31135 27/32" x 1-1/8"









35386 1-3/8" x 5-3/8"



### <u>CROWN</u>

3838 1-1/4" x 8-3/8"



## <u>CROWN</u>



## <u>CROWN</u>

5/8" x 5/8"

30631



### <u>CROWN</u>

3094 1/2" x 15/16"







carterlumber.com





carterlumber.com















34009



### **CROWN**

340012 1-1/16" x 4-1/16"



## **CROWN**

340011 11/16" x 4"



# <u>CROWN</u>

340013 29/32" x 4-1/32"





3406 1-9/16" x 4-1/8"



### **CROWN**

342516 7/8" x 4-1/4"



## <u>CROWN</u>

#### 342515 3/4" x 4-1/4"



# <u>CROWN</u>

342517 3/4" x 4-1/4"





342519 7/8" x 4-1/4"



### **CROWN**

342522 13/16" x 3-23/32"



## <u>CROWN</u>

34521 3/4" x 4-3/8"



## <u>CROWN</u>

342523 3/4" x 4-3/16"





345012 3/4" x 4-1/2"



### <u>CROWN</u>

34638 3/4" x 4-9/16"



## <u>CROWN</u>

345013 3/4" x 4-1/2"



# <u>CROWN</u>

3469 1" x 4-11/16"





34754 11/16" x 4-13/16"



#### **CROWN**

34759 1" x 4-3/4"



## <u>CROWN</u>

#### 34758 13/16" x 4-11/16"



## <u>CROWN</u>

3481 1" x 4-13/16"





34942 1-1/16" x 4-15/16"



#### **CROWN**



## <u>CROWN</u>



### <u>CROWN</u>

35007 1-1/4" x 4-15/16"





35009 1-1/4" x 4-15/16"



#### **CROWN**



### <u>CROWN</u>

350010 13/16" x 5