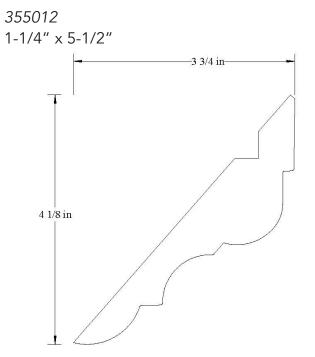

## **CROWN**

352514 3/4" x 5-1/4"



## **CROWN**

352517 3/4" x 5-1/4" 3 7/8 in 3 9/16 in



352518 3/4" x 5-1/4"



#### **CROWN**

352520 7/8" x 5-1/4"



## **CROWN**

352519 3/4" x 5-3/8"



# <u>CROWN</u>

3532 1-1/16" x 5-1/2"





*35321* 1-1/8" x 5-5/16"



### <u>CROWN</u>





# <u>CROWN</u>

35322 3/4" x 5-5/16"



### <u>CROWN</u>

35381 1-1/8" x 5-3/8"





35382 13/16" x 5-3/8"



### **CROWN**

35384 1-1/8" x 5-3/8"



# **CROWN**

35383 1" x 5-3/8"



# <u>CROWN</u>

35385 1-1/16" x 5-7/16"





3544 1-1/2" x 5-7/16"



#### **CROWN**

35502 7/8" x 5-1/2" (Old 550-1)



## **CROWN**

3550



## **CROWN**

35503 1-1/16" x 5-1/2"







#### **CROWN**



# <u>CROWN</u>

#### 35505





# <u>CROWN</u>

35509 7/8" x 5-1/2"





355010 1-1/4" x 5-1/2"



### <u>CROWN</u>



# **CROWN**

355011

3/4" x 5-1/2"



# <u>CROWN</u>

3563 3/4" x 5-5/8"







### <u>CROWN</u>



# **CROWN**

35632

3/4" x 5-5/8"



# <u>CROWN</u>

3600 1″ x 6″





36001 7/8" x 6"



#### **CROWN**



# **CROWN**

36131



## <u>CROWN</u>

36253 1-1/16" x 6-1/4"







**CROWN** 



# <u>CROWN</u>

36255





# <u>CROWN</u>

3638 1-3/16" x 6-3/8"





3650 1-1/8" x 6-1/2"



# <u>CROWN</u>

3663 1-11/16" x 6-5/8"



# <u>CROWN</u>

36501





### <u>CROWN</u>

3675 1" x 6-13/16"





36751 13/16" x 6-3/4"



#### <u>CROWN</u>



# **CROWN**

36752

13/16" x 6-3/4"



## <u>CROWN</u>

37002 11/16" x 7"











# <u>CROWN</u>

37004

7/8" x 7"



### <u>CROWN</u>

37006 1″ x 7″











# <u>CROWN</u>

3706

1-3/4" x 7-1/16"



### <u>CROWN</u>

3725 1″ x 7-1/4″







**CROWN*