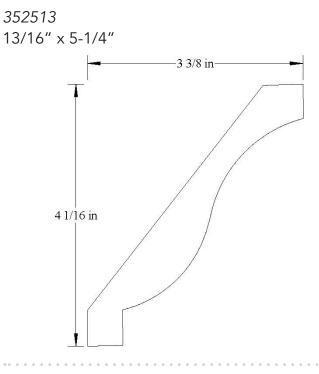

5/16" x 4-1/2"



#### **CROWN**

34571 3/4" x 4-9/16"



# **CROWN**

3457 7/8" x 4-9/16"



## **CROWN**

34571 3/4" x 4-9/16"







### <u>CROWN</u>





## **CROWN**

34632 3/4" x 4-5/8"



# <u>CROWN</u>

34634 3/4" x 4-5/8"





34635 3/4" x 4-5/8"



## <u>CROWN</u>



# <u>CROWN</u>

3463 13/16" x 4-5/8"



# <u>CROWN</u>

3157 13/16" x 1-9/16"





#### <u>CROWN</u>

34751 1-1/2″ x 4-7/8″



### **CROWN**



# **CROWN**

34752 1-3/4" x 4-3/4"



# <u>CROWN</u>







# <u>CROWN</u>

35003 1-1/2" x 5"



## **CROWN**

35002 1-1/8" x 5"



# <u>CROWN</u>

3513 1" x 5-1/8"







#### <u>CROWN</u>



# <u>CROWN</u>



# **CROWN**

35256 9/16" x 5-1/4" (Similar to MDF 45M)







### <u>CROWN</u>



## **CROWN**

352510 1-1/16" x 5-1/4"



# <u>CROWN</u>

352512 1-1/4" x 5-1/4"







### <u>CROWN</u>



## **CROWN**

352514 3/4" x 5-1/4"



## **CROWN**

352517 3/4" x 5-1/4" 3 7/8 in 3 9/16 in



352518 3/4" x 5-1/4"



#### **CROWN**

352520 7/8" x 5-1/4"



## **CROWN**

352519 3/4" x 5-3/8"



# <u>CROWN</u>

3532 1-1/16" x 5-1/2"





*35321* 1-1/8" x 5-5/16"



### <u>CROWN</u>





# <u>CROWN</u>

35322 3/4" x 5-5/16"



### <u>CROWN</u>

35381 1-1/8" x 5-3/8"





35382 13/16" x 5-3/8"



### **CROWN**

35384 1-1/8" x 5-3/8"



# **CROWN**

35383 1" x 5-3/8"



# <u>CROWN</u>

35385 1-1/16" x 5-7/16"





3544 1-1/2" x 5-7/16"



#### **CROWN**

35502 7/8" x 5-1/2" (Old 550-1)



## **CROWN**

3550



## **CROWN**

35503 1-1/16" x 5-1/2"







#### **CROWN**



# <u>CROWN</u>

#### 35505





# <u>CROWN</u>

35509 7/8" x 5-1/2"





355010 1-1/4" x 5-1/2"