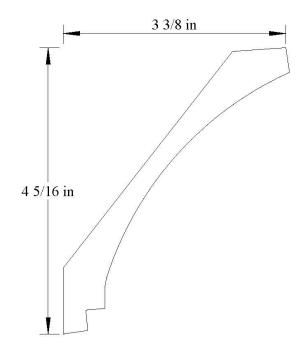

352512 1-1/4" x 5-1/4"







### <u>CROWN</u>



## **CROWN**

352514 3/4" x 5-1/4"



## **CROWN**

352517 3/4" x 5-1/4" 3 7/8 in 3 9/16 in



352518 3/4" x 5-1/4"



#### **CROWN**

352520 7/8" x 5-1/4"



## **CROWN**

352519 3/4" x 5-3/8"



# <u>CROWN</u>

3532 1-1/16" x 5-1/2"





*35321* 1-1/8" x 5-5/16"



### <u>CROWN</u>





# <u>CROWN</u>

35322 3/4" x 5-5/16"



### <u>CROWN</u>

35381 1-1/8" x 5-3/8"





35382 13/16" x 5-3/8"



### **CROWN**

35384 1-1/8" x 5-3/8"



# **CROWN**

35383 1" x 5-3/8"



# <u>CROWN</u>

35385 1-1/16" x 5-7/16"





3544 1-1/2" x 5-7/16"



#### **CROWN**

35502 7/8" x 5-1/2" (Old 550-1)



## **CROWN**

3550



## **CROWN**

35503 1-1/16" x 5-1/2"







#### **CROWN**



# <u>CROWN</u>

#### 35505





# <u>CROWN</u>

35509 7/8" x 5-1/2"





355010 1-1/4" x 5-1/2"



### <u>CROWN</u>



# **CROWN**

355011

3/4" x 5-1/2"



# <u>CROWN</u>

3563 3/4" x 5-5/8"







### <u>CROWN</u>



# **CROWN**

35632

3/4" x 5-5/8"



# <u>CROWN</u>

3600 1″ x 6″





36001 7/8" x 6"



#### **CROWN**



# **CROWN**

36131



## <u>CROWN</u>

36253 1-1/16" x 6-1/4"







**CROWN** 



# <u>CROWN</u>

36255





# <u>CROWN</u>

3638 1-3/16" x 6-3/8"





3650 1-1/8" x 6-1/2"



# <u>CROWN</u>

3663 1-11/16" x 6-5/8"



# <u>CROWN</u>

36501





### <u>CROWN</u>

3675 1" x 6-13/16"





36751 13/16" x 6-3/4"



#### <u>CROWN</u>



# **CROWN**

36752

13/16" x 6-3/4"



## <u>CROWN</u>

37002 11/16" x 7"











# <u>CROWN</u>

37004

7/8" x 7"



### <u>CROWN</u>

37006 1″ x 7″











# <u>CROWN</u>

3706

1-3/4" x 7-1/16"



##