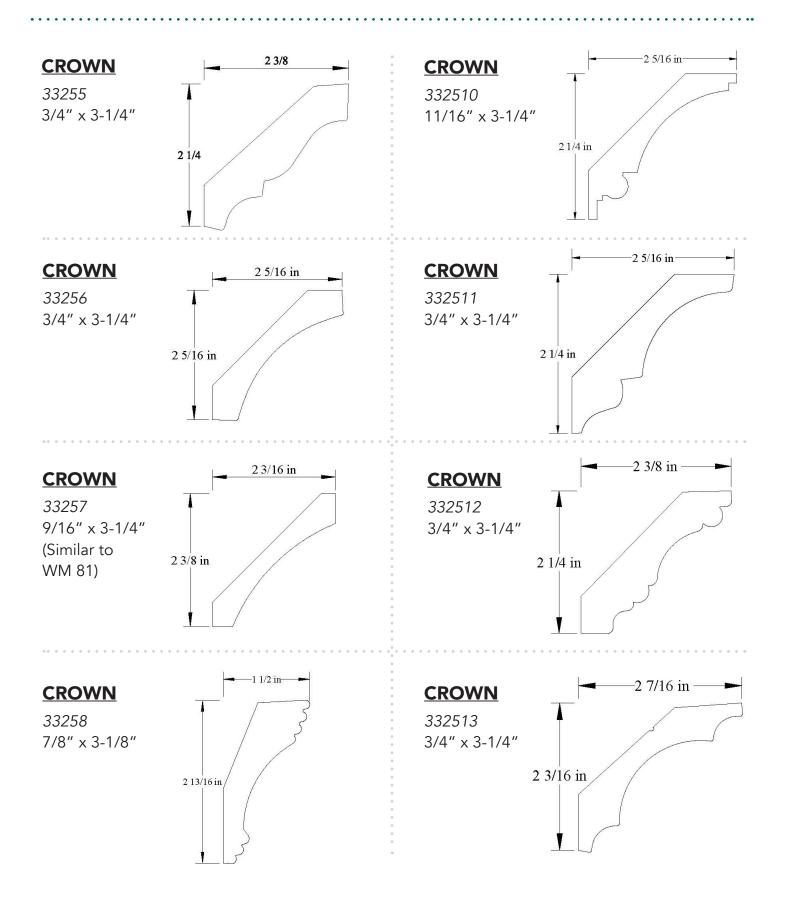

#### <u>CROWN</u>

34751 1-1/2″ x 4-7/8″

### **CROWN**

# **CROWN**

34752 1-3/4" x 4-3/4"

# <u>CROWN</u>

# <u>CROWN</u>

35003 1-1/2" x 5"

## **CROWN**

35002 1-1/8" x 5"

# <u>CROWN</u>

3513 1" x 5-1/8"