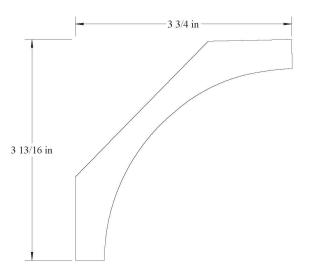

1" x 4-11/16"





34754 11/16" x 4-13/16"



#### **CROWN**

34759 1" x 4-3/4"



## <u>CROWN</u>

#### 34758 13/16" x 4-11/16"



## <u>CROWN</u>

3481 1" x 4-13/16"





34942 1-1/16" x 4-15/16"



#### **CROWN**



## <u>CROWN</u>



### <u>CROWN</u>

35007 1-1/4" x 4-15/16"





35009 1-1/4" x 4-15/16"



#### **CROWN**



### <u>CROWN</u>

350010 13/16" x 5"



### <u>CROWN</u>

35134 13/16" x 5-1/8"





35135 3/4" x 5-1/8"



### <u>CROWN</u>



## <u>CROWN</u>

35136 7/8" x 5-3/32"



## <u>CROWN</u>







**CROWN** 



## <u>CROWN</u>

352523 3/4" x 5-1/4"



## <u>CROWN</u>

352525 27/32" x 5-5/16"





352526 7/8″ x 5-1/4″



#### **CROWN**





### **CROWN**

352528 21/32" × 5-7/32" 3.52550 in 3.86310 in

### <u>CROWN</u>

352530 11/16" x 5-9/32"





35386 1-3/8" x 5-3/8"



### <u>CROWN</u>

35441 15/16" x 5-7/16"



## <u>CROWN</u>

35387 1-3/8" x 5-3/8"



## <u>CROWN</u>

33502 3/4" x 3-1/2"







### **CROWN**



## <u>CROWN</u>





## <u>CROWN</u>

355015 1" x 5-1/2"





355016 13/16" x 5-1/2"



### **CROWN**

3556 13/16" x 5-17/32"



## <u>CROWN</u>

355018 3/4" x 5-1/2" 3.048 in 3.759 in

### **CROWN**

35633 1-13/32" x 5-5/8"







### <u>CROWN</u>



## <u>CROWN</u>



## <u>CROWN</u>

35881 11/16" x 5-7/8"





36002 1-3/4" x 6"



#### **CROWN**



### <u>CROWN</u>

36005 1-9/32" x 6-1/32"



## <u>CROWN</u>

36134 15/16" x 6-1/16"





3619 1-1/16" x 6-3/16"



#### **CROWN**



## <u>CROWN</u>

36257 3/4" x 6-1/4" 5 1/8 in

## **CROWN**

362510 1-3/16" x 6-1/4"





362514 13/16" x 6-1/4"



### **CROWN**



## <u>CROWN</u>

36381 1-3/16"