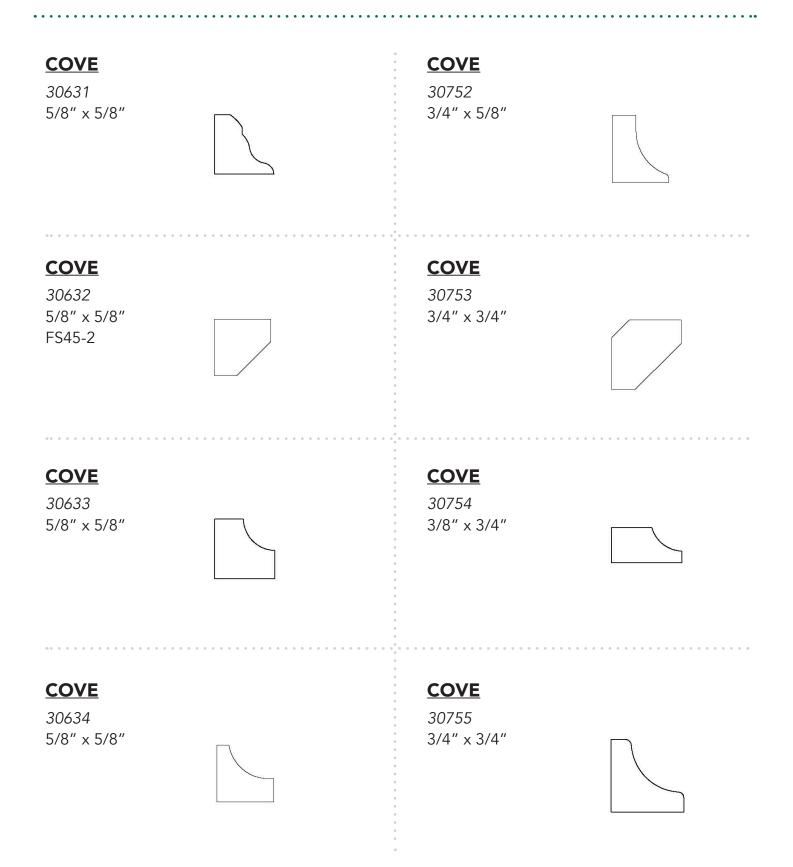

## <u>COVE</u>

30635 5/8" x 3/4"

# <u>COVE</u>

30636 5/8" x 5/8"

## <u>CROWN</u>

5/8" x 5/8"

30631