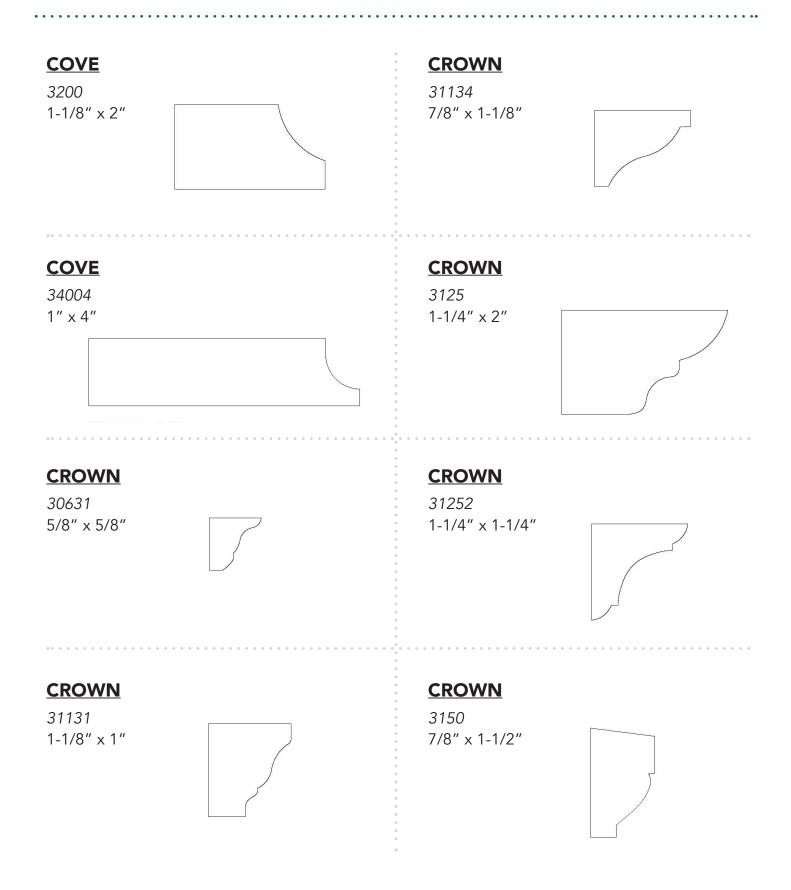

34253 3/4" x 4-1/4"



# <u>CROWN</u>

34256 1-11/16" x 4-1/4"



# **CROWN**

#### 34255 3/4" x 4-1/4"



# <u>CROWN</u>

34257 3/4" x 4-1/4"







**CROWN** 



## **CROWN**

34259 3/4" x 4-1/4"



## <u>CROWN</u>

342511 3/4" x 4-1/4"







### <u>CROWN</u>



## <u>CROWN</u>

342513 13/16" x 4-1/4"



# **CROWN**

34381 3/4" x 4-3/8"







#### **CROWN**

34504 1-1/16" x 4-1/2"



## **CROWN**

34503 7/8" x 4-1/2"



## **CROWN**

34505 3/4" x 4-9/16"





34506 1-1/4" x 4-1/2"



#### **CROWN**

34508 3/4" x 4-7/16"



## **CROWN**

34507 13/16" x 4-9/16"



# <u>CROWN</u>





345010 15/16" x 4-1/2"



#### **CROWN**

34571 3/4" x 4-9/16"



# **CROWN**

3457 7/8" x 4-9/16"



## **CROWN**

34571 3/4" x 4-9/16"







###