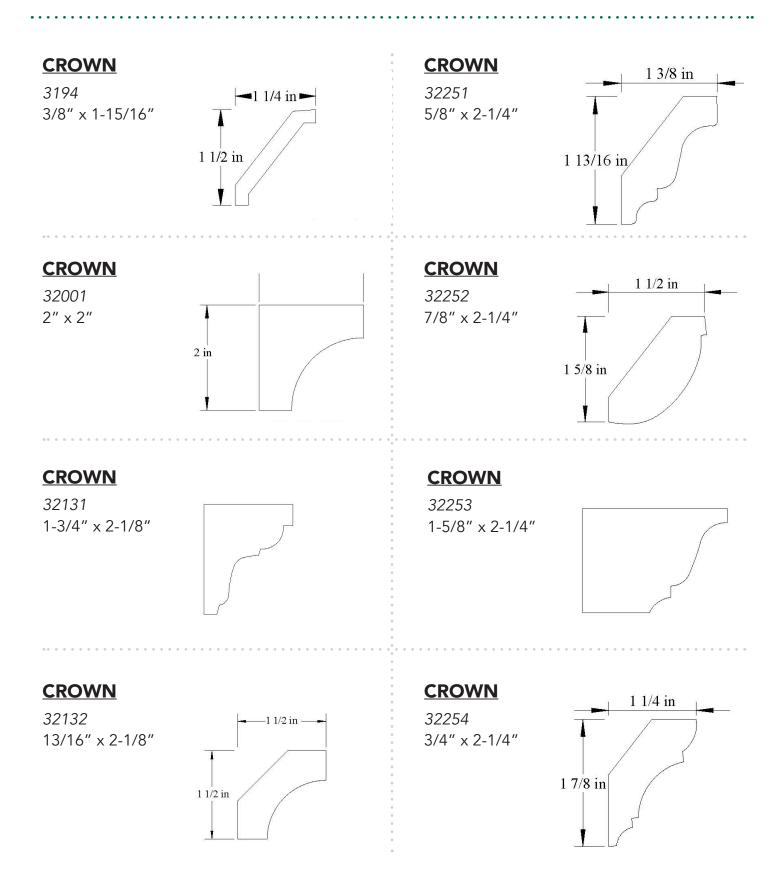

34253 3/4" x 4-1/4"



# <u>CROWN</u>

34256 1-11/16" x 4-1/4"



# **CROWN**

#### 34255 3/4" x 4-1/4"



# <u>CROWN</u>

34257 3/4" x 4-1/4"







**CROWN** 



## **CROWN**

34259 3/4" x 4-1/4"



## <u>CROWN</u>

342511 3/4" x 4-1/4"







### <u>CROWN</u>



## <u>CROWN</u>

342513 13/16" x 4-1/4"



# **CROWN**

34381 3/4" x 4-3/8"







#### **CROWN**

34504 1-1/16" x 4-1/2"



## **CROWN**

34503 7/8" x 4-1/2"



## **CROWN**

34505 3/4" x 4-9/16"





34506 1-1/4" x 4-1/2"



#### **CROWN**

34508 3/4" x 4-7/16"



## **CROWN**

34507 13/16" x 4-9/16"



# <u>CROWN</u>





345010 15/16" x 4-1/2"



#### **CROWN**

34571 3/4" x 4-9/16"



# **CROWN**

3457 7/8" x 4-9/16"



## **CROWN**

34571 3/4" x 4-9/16"







### <u>CROWN</u>