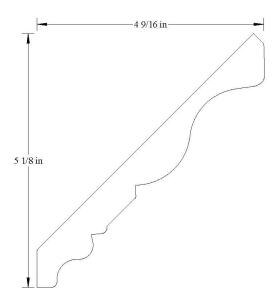

3544 1-1/2" x 5-7/16"



#### **CROWN**

35502 7/8" x 5-1/2" (Old 550-1)



## **CROWN**

3550



## **CROWN**

35503 1-1/16" x 5-1/2"







#### **CROWN**



# <u>CROWN</u>

#### 35505





# <u>CROWN</u>

35509 7/8" x 5-1/2"





355010 1-1/4" x 5-1/2"



### <u>CROWN</u>



# **CROWN**

355011

3/4" x 5-1/2"



# <u>CROWN</u>

3563 3/4" x 5-5/8"







### <u>CROWN</u>



# **CROWN**

35632

3/4" x 5-5/8"



# <u>CROWN</u>

3600 1″ x 6″





36001 7/8" x 6"



#### **CROWN**



# **CROWN**

36131



## <u>CROWN</u>

36253 1-1/16" x 6-1/4"







**CROWN** 



# <u>CROWN</u>

36255





# <u>CROWN</u>

3638 1-3/16" x 6-3/8"





3650 1-1/8" x 6-1/2"



# <u>CROWN</u>

3663 1-11/16" x 6-5/8"



# <u>CROWN</u>

36501





### <u>CROWN</u>

3675 1" x 6-13/16"





36751 13/16" x 6-3/4"



#### <u>CROWN</u>



# **CROWN**

36752

13/16" x 6-3/4"



## <u>CROWN</u>

37002 11/16" x 7"











# <u>CROWN</u>

37004

7/8" x 7"



### <u>CROWN</u>

37006 1″ x 7″











# <u>CROWN</u>

3706

1-3/4" x 7-1/16"



### <u>CROWN</u>

3725 1″ x 7-1/4″







**CROWN** 



# **CROWN**



## <u>CROWN</u>

37501 1-13/16" x 7-1/2"





37502 3/4" x 7-1/2"



### <u>CROWN</u>



## **CROWN**

3775

1-1/16" x 7-3/4"



# <u>CROWN</u>

3794 1-1/8" x 7-15/16"













## **CROWN**



# <u>CROWN</u>











39251



## <u>COVE</u>

30635 5/8" x 3/4"



# <u>COVE</u>

30636 5/8" x 5/8"

# <u>COVE</u>

30881 3/4" x 7/8"



<u>COVE</u>

31135 27/32" x 1-1/8"









35386 1-3/8" x 5-3/8"



### <u>CROWN</u>

3838 1-1/4" x 8-3/8"



## <u>CROWN</u>



## <u>CROWN</u>

5/8" x 5/8"

3