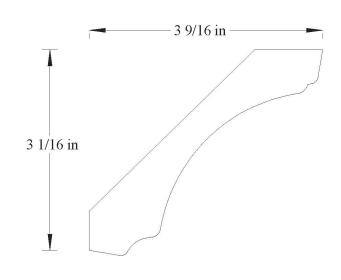

# <u>CROWN</u>



## <u>CROWN</u>

5/8" x 5/8"

30631



### <u>CROWN</u>

3094 1/2" x 15/16"







carterlumber.com





carterlumber.com















34009



### **CROWN**

340012 1-1/16" x 4-1/16"



## **CROWN**

340011 11/16" x 4"



# <u>CROWN</u>

340013 29/32" x 4-1/32"





3406 1-9/16" x 4-1/8"



### **CROWN**

342516 7/8" x 4-1/4"



## <u>CROWN</u>

#### 342515 3/4" x 4-1/4"



# <u>CROWN</u>

342517 3/4" x 4-1/4"





342519 7/8" x 4-1/4"



### **CROWN**

342522 13/16" x 3-23/32"



## <u>CROWN</u>

34521 3/4" x 4-3/8"



## <u>CROWN</u>

342523 3/4" x 4-3/16"





345012 3/4" x 4-1/2"



### <u>CROWN</u>

34638 3/4" x 4-9/16"



## <u>CROWN</u>

345013 3/4" x 4-1/2"



# <u>CROWN</u>

3469 1" x 4-11/16"





34754 11/16" x 4-13/16"



#### **CROWN**

34759 1" x 4-3/4"



## <u>CROWN</u>

#### 34758 13/16" x 4-11/16"



## <u>CROWN</u>

3481 1" x 4-13/16"





34942 1-1/16" x 4-15/16"



#### **CROWN**



## <u>CROWN</u>



### <u>CROWN</u>

35007 1-1/4" x 4-15/16"





35009 1-1/4" x 4-15/16"



#### **CROWN**



### <u>CROWN</u>

350010 13/16" x 5"



### <u>CROWN</u>

35134 13/16" x 5-1/8"





35135 3/4" x 5-1/8"



### <u>CROWN</u>



## <u>CROWN</u>

35136 7/8" x 5-3/32"



## <u>CROWN</u>







**CROWN** 



## <u>CROWN</u>

352523 3/4" x 5-1/4"



## <u>CROWN</u>

352525 27/32" x 5-5/16"





352526 7/8″ x 5-1/4″



#### **CROWN**





### **CROWN**

352528 21/32" × 5-7/32" 3.52550 in 3.86310 in

### <u>CROWN</u>

352530 11/16" x 5-9/32"





35386 1-3/8" x 5-3/8"



### <u>CROWN</u>

35441 15/16" x 5-7/16"



## <u>CROWN</u>

35387 1-3/8" x 5-3/