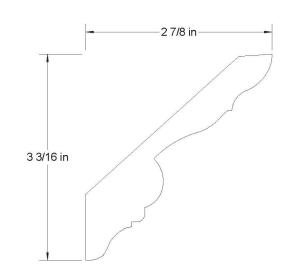

# <u>CROWN</u>

37501 1-13/16" x 7-1/2"





37502 3/4" x 7-1/2"



### <u>CROWN</u>



## **CROWN**

3775

1-1/16" x 7-3/4"



# <u>CROWN</u>

3794 1-1/8" x 7-15/16"













## **CROWN**



# <u>CROWN</u>











39251



## <u>COVE</u>

30635 5/8" x 3/4"



# <u>COVE</u>

30636 5/8" x 5/8"

# <u>COVE</u>

30881 3/4" x 7/8"



<u>COVE</u>

31135 27/32" x 1-1/8"









35386 1-3/8" x 5-3/8"



### <u>CROWN</u>

3838 1-1/4" x 8-3/8"



## <u>CROWN</u>



## <u>CROWN</u>

5/8" x 5/8"

30631



### <u>CROWN</u>

3094 1/2" x 15/16"







carterlumber.com





carterlumber.com















34009



### **CROWN**

340012 1-1/16" x 4-1/16"



## **CROWN**

340011 11/16" x 4"



# <u>CROWN</u>

340013 29/32" x 4-1/32"





3406 1-9/16" x 4-1/8"



### **CROWN**

342516 7/8" x 4-1/4"



## <u>CROWN</u>

#### 342515 3/4" x 4-1/4"



# <u>CROWN</u>

342517 3/4" x 4-1/4"





342519 7/8" x 4-1/4"



### **CROWN**

342522 13/16" x 3-23/32"



## <u>CROWN</u>

34521 3/4" x 4-3/8"



## <u>CROWN</u>

342523 3/4" x 4-3/16"





345012 3/4" x 4-1/2"



### <u>CROWN</u>

34638 3/4" x 4-9/16"



## <u>CROWN</u>

345013 3/4" x 4-1/2"



# <u>CROWN</u>

3469 1" x 4-11/16"





34754 11/16" x 4-13/16"



#### **CROWN**

34759 1" x 4-3/4"



## <u>CROWN</u>

#### 34758 13/16" x 4-11/16"



## <u>CROWN</u>

3481 1" x 4-13/16"





34942 1-1/16" x 4-15/16"



#### **CROWN**



## <u>CROWN</u>



### <u>CROWN</u>

35007 1-1/4" x 4-15/16"





35009 1-1/4" x 4-15/16"



#### **CROWN**



### <u>CROWN</u>

350010 13/16" x 5"



### <u>CROWN</u>

35134 13/16" x 5-1/8"





35135 3/4" x 5-1