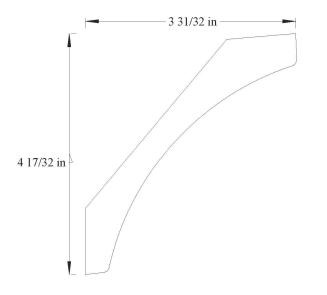

WN</u>

352523 3/4" x 5-1/4"



## <u>CROWN</u>

352525 27/32" x 5-5/16"





352526 7/8″ x 5-1/4″



#### **CROWN**





### **CROWN**

352528 21/32" × 5-7/32" 3.52550 in 3.86310 in

### <u>CROWN</u>

352530 11/16" x 5-9/32"





35386 1-3/8" x 5-3/8"



### <u>CROWN</u>

35441 15/16" x 5-7/16"



## <u>CROWN</u>

35387 1-3/8" x 5-3/8"



## <u>CROWN</u>

33502 3/4" x 3-1/2"







### **CROWN**



## <u>CROWN</u>





## <u>CROWN</u>

355015 1" x 5-1/2"





355016 13/16" x 5-1/2"



### **CROWN**

3556 13/16" x 5-17/32"



## <u>CROWN</u>

355018 3/4" x 5-1/2" 3.048 in 3.759 in

### **CROWN**

35633 1-13/32" x 5-5/8"







### <u>CROWN</u>



## <u>CROWN</u>



## <u>CROWN</u>

35881 11/16" x 5-7/8"





36002 1-3/4" x 6"



#### **CROWN**



### <u>CROWN</u>

36005 1-9/32" x 6-1/32"



## <u>CROWN</u>

36134 15/16" x 6-1/16"





3619 1-1/16" x 6-3/16"



#### **CROWN**



## <u>CROWN</u>

36257 3/4" x 6-1/4" 5 1/8 in

## **CROWN**

362510 1-3/16" x 6-1/4"





362514 13/16" x 6-1/4"



### **CROWN**



## <u>CROWN</u>

36381 1-3/16" x 6-3/8" 5 3/16 in

## <u>CROWN</u>

36503 1-3/32" x 6-15/32"





36631 1-1/2" x 6-5/8"



#### **CROWN**



### <u>CROWN</u>



### <u>CROWN</u>







37062 1-25/32" x 7-1/16"



### <u>CROWN</u>

37254 5/8" x 7-1/4"