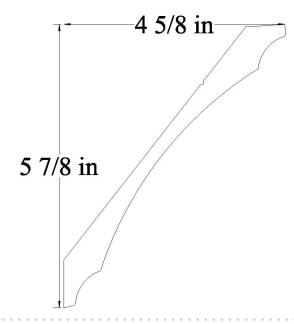

>CROWN</u>



# **CROWN**

35632

3/4" x 5-5/8"



# <u>CROWN</u>

3600 1″ x 6″





36001 7/8" x 6"



#### **CROWN**



# **CROWN**

36131



## <u>CROWN</u>

36253 1-1/16" x 6-1/4"







**CROWN** 



# <u>CROWN</u>

36255





# <u>CROWN</u>

3638 1-3/16" x 6-3/8"





3650 1-1/8" x 6-1/2"



# <u>CROWN</u>

3663 1-11/16" x 6-5/8"



# <u>CROWN</u>

36501





### <u>CROWN</u>

3675 1" x 6-13/16"





36751 13/16" x 6-3/4"



#### <u>CROWN</u>



# **CROWN**

36752

13/16" x 6-3/4"



## <u>CROWN</u>

37002 11/16" x 7"











# <u>CROWN</u>

37004

7/8" x 7"



### <u>CROWN</u>

37006 1″ x 7″











# <u>CROWN</u>

3706

1-3/4" x 7-1/16"



### <u>CROWN</u>

3725 1″ x 7-1/4″







**CROWN** 



# **CROWN**



## <u>CROWN</u>

37501 1-13/16" x 7-1/2"





37502 3/4" x 7-1/2"



### <u>CROWN</u>



## **CROWN**

3775

1-1/16" x 7-3/4"



# <u>CROWN</u>

3794 1-1/8" x 7-15/16"













## **CROWN**



# <u>CROWN</u>











39251



## <u>COVE</u>

30635 5/8" x 3/4"



# <u>COVE</u>

30636 5/8" x 5/8"

# <u>COVE</u>

30881 3/4" x 7/8"



<u>COVE</u>

31135 27/32" x 1-1/8"









35386 1-3/8" x 5-3/8"



### <u>CROWN</u>

3838 1-1/4" x 8-3/8"



## <u>CROWN</u>



## <u>CROWN</u>

5/8" x 5/8"

30631



### <u>CROWN</u>

3094 1/2" x 15/16"







carterlumber.com





carterlumber.com















34009



### **CROWN**

340012 1-1/16" x 4-1/16"



## **CROWN**

340011 11/16" x 4"



# <u>CROWN</u>

340013 29/32" x 4-1/32"





3406 1-9/16" x 4-1/8"



### **CROWN**

342516 7/8" x 4-1/4"



## <u>CROWN</u>

#### 342515 3/4" x 4-1/4"



# <u>CROWN</u>

34