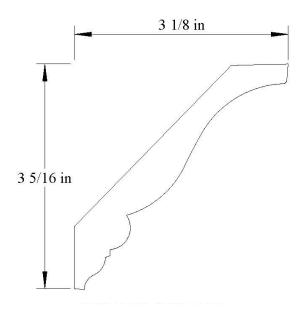

34253 3/4" x 4-1/4"



# <u>CROWN</u>

34256 1-11/16" x 4-1/4"



# **CROWN**

#### 34255 3/4" x 4-1/4"



# <u>CROWN</u>

34257 3/4" x 4-1/4"







**CROWN** 



## **CROWN**

34259 3/4" x 4-1/4"



## <u>CROWN</u>

342511 3/4" x 4-1/4"







### <u>CROWN</u>



## <u>CROWN</u>

342513 13/16" x 4-1/4"



# **CROWN**

34381 3/4" x 4-3/8"







#### **CROWN**

34504 1-1/16" x 4-1/2"



## **CROWN**

34503 7/8" x 4-1/2"



## **CROWN**

34505 3/4" x 4-9/16"





34506 1-1/4" x 4-1/2"



#### **CROWN**

34508 3/4" x 4-7/16"



## **CROWN**

34507 13/16" x 4-9/16"



# <u>CROWN</u>





345010 15/16" x 4-1/2"



#### **CROWN**

34571 3/4" x 4-9/16"



# **CROWN**

3457 7/8" x 4-9/16"



## **CROWN**

34571 3/4" x 4-9/16"







### <u>CROWN</u>





## **CROWN**

34632 3/4" x 4-5/8"



# <u>CROWN</u>

34634 3/4" x 4-5/8"





34635 3/4" x 4-5/8"



## <u>CROWN</u>



# <u>CROWN</u>

3463 13/16" x 4-5/8"



# <u>CROWN</u>

3157 13/16" x 1-9/16"





#### <u>CROWN</u>

34751 1-1/2″ x 4-7/8″



### **CROWN**



# **CROWN**

34752 1-3/4" x 4-3/4"



# <u>CROWN</u>







# <u>CROWN</u>

35003 1-1/2" x 5"



## **CROWN**

35002 1-1/8" x 5"



# <u>CROWN</u>

3513 1" x 5-1/8"







#### <u>CROWN</u>



# <u>CROWN</u>



# **CROWN**

35256 9/16" x 5-1/4" (Similar to MDF 45M)







### <u>CROWN</u>



## **CROWN**

352510 1-1/16" x 5-1/4"



# <u>CROWN</u>

352512 1-1/4" x 5-1/4"







### <u>CROWN</u>



## **CROWN**

352514 3/4" x 5-1/4"



## **CROWN**

352517 3/4" x 5-1/4" 3 7/8 in 3 9/16 in



352518 3/4" x