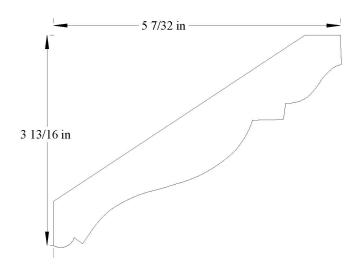

5387 1-3/8" x 5-3/8"



## <u>CROWN</u>

33502 3/4" x 3-1/2"







### **CROWN**



## <u>CROWN</u>





## <u>CROWN</u>

355015 1" x 5-1/2"





355016 13/16" x 5-1/2"



### **CROWN**

3556 13/16" x 5-17/32"



## <u>CROWN</u>

355018 3/4" x 5-1/2" 3.048 in 3.759 in

### **CROWN**

35633 1-13/32" x 5-5/8"







### <u>CROWN</u>



## <u>CROWN</u>



## <u>CROWN</u>

35881 11/16" x 5-7/8"





36002 1-3/4" x 6"



#### **CROWN**



### <u>CROWN</u>

36005 1-9/32" x 6-1/32"



## <u>CROWN</u>

36134 15/16" x 6-1/16"





3619 1-1/16" x 6-3/16"



#### **CROWN**



## <u>CROWN</u>

36257 3/4" x 6-1/4" 5 1/8 in

## **CROWN**

362510 1-3/16" x 6-1/4"





362514 13/16" x 6-1/4"



### **CROWN**



## <u>CROWN</u>

36381 1-3/16" x 6-3/8" 5 3/16 in

## <u>CROWN</u>

36503 1-3/32" x 6-15/32"





36631 1-1/2" x 6-5/8"



#### **CROWN**



### <u>CROWN</u>



### <u>CROWN</u>







37062 1-25/32" x 7-1/16"



### <u>CROWN</u>

37254 5/8" x 7-1/4"