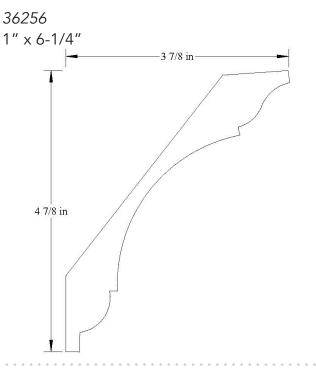

# <u>CROWN</u>

35322 3/4" x 5-5/16"



### <u>CROWN</u>

35381 1-1/8" x 5-3/8"





35382 13/16" x 5-3/8"



### **CROWN**

35384 1-1/8" x 5-3/8"



# **CROWN**

35383 1" x 5-3/8"



# <u>CROWN</u>

35385 1-1/16" x 5-7/16"





3544 1-1/2" x 5-7/16"



#### **CROWN**

35502 7/8" x 5-1/2" (Old 550-1)



## **CROWN**

3550



## **CROWN**

35503 1-1/16" x 5-1/2"







#### **CROWN**



# <u>CROWN</u>

#### 35505





# <u>CROWN</u>

35509 7/8" x 5-1/2"





355010 1-1/4" x 5-1/2"



### <u>CROWN</u>



# **CROWN**

355011

3/4" x 5-1/2"



# <u>CROWN</u>

3563 3/4" x 5-5/8"







### <u>CROWN</u>



# **CROWN**

35632

3/4" x 5-5/8"



# <u>CROWN</u>

3600 1″ x 6″





36001 7/8" x 6"



#### **CROWN**



# **CROWN**

36131



## <u>CROWN</u>

36253 1-1/16" x 6-1/4"







**CROWN** 



# <u>CROWN</u>

36255





# <u>CROWN</u>

3638 1-3/16" x 6-3/8"





3650 1-1/8" x 6-1/2"



# <u>CROWN</u>

3663 1-11/16" x 6-5/8"



# <u>CROWN</u>

36501





### <u>CROWN</u>

3675 1" x 6-13/16"





36751 13/16" x 6-3/4"



#### <u>CROWN</u>



# **CROWN**

36752

13/16" x 6-3/4"



## <u>CROWN</u>

37002 11/16" x 7"











# <u>CROWN</u>

37004

7/8" x 7"



### <u>CROWN</u>

37006 1″ x 7″











# <u>CROWN</u>

3706

1-3/4" x 7-1/16"



### <u>CROWN</u>

3725 1″ x 7-1/4″







**CROWN** 



# **CROWN**



## <u>CROWN</u>

37501 1-13/16" x 7-1/2"





37502 3/4" x 7-1/2"



### <u>CROWN</u>



## **CROWN**

3775

1-1/16" x 7-3/4"



# <u>CROWN</u>

3794 1-1/8" x 7-15/16"













## **CROWN**



# <u>CROWN</u>











39251



## <u>COVE</u>

30635 5/8" x 3/4"



#