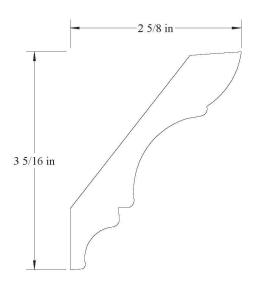

7502 3/4" x 7-1/2"



### <u>CROWN</u>



## **CROWN**

3775

1-1/16" x 7-3/4"



# <u>CROWN</u>

3794 1-1/8" x 7-15/16"













## **CROWN**



# <u>CROWN</u>











39251



## <u>COVE</u>

30635 5/8" x 3/4"



# <u>COVE</u>

30636 5/8" x 5/8"

# <u>COVE</u>

30881 3/4" x 7/8"



<u>COVE</u>

31135 27/32" x 1-1/8"









35386 1-3/8" x 5-3/8"



### <u>CROWN</u>

3838 1-1/4" x 8-3/8"



## <u>CROWN</u>



## <u>CROWN</u>

5/8" x 5/8"

30631



### <u>CROWN</u>

3094 1/2" x 15/16"







carterlumber.com





carterlumber.com















34009



### **CROWN**

340012 1-1/16" x 4-1/16"



## **CROWN**

340011 11/16" x 4"



# <u>CROWN</u>

340013 29/32" x 4-1/32"





3406 1-9/16" x 4-1/8"



### **CROWN**

342516 7/8" x 4-1/4"



## <u>CROWN</u>

#### 342515 3/4" x 4-1/4"



# <u>CROWN</u>

342517 3/4" x 4-1/4"





342519 7/8" x 4-1/4"



### **CROWN**

342522 13/16" x 3-23/32"



## <u>CROWN</u>

34521 3/4" x 4-3/8"



## <u>CROWN</u>

342523 3/4" x 4-3/16"





345012 3/4" x 4-1/2"



### <u>CROWN</u>

34638 3/4" x 4-9/16"



## <u>CROWN</u>

345013 3/4" x 4-1/2"



# <u>CROWN</u>

3469 1" x 4-11/16"





34754 11/16" x 4-13/16"



#### **CROWN**

34759 1" x 4-3/4"



## <u>CROWN</u>

#### 34758 13/16" x 4-11/16"



## <u>CROWN</u>

3481 1" x 4-13/16"





34942 1-1/16" x 4-15/16"



#### **CROWN**



## <u>CROWN</u>



### <u>CROWN</u>

35007 1-1/4" x 4-15/16"





35009 1-1/4" x 4-15/16"



#### **CROWN**



### <u>CROWN</u>

350010 13/16" x 5"



### <u>CROWN</u>

35134 13/16" x 5-1/8"





35135 3/4" x 5-1/8"



### <u>CROWN</u>



## <u>CROWN</u>

35